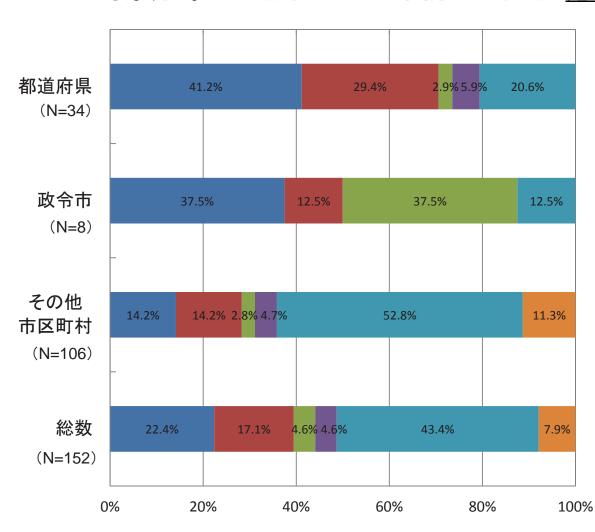

#### 〇巡視 · 点検実施状況

貴担当部署における公共構造物・公共施設について、巡視・点検を実施していますか?(1つ選択)

点検を行っている場合、点検はマニュアル 等を基にしていますか?(1つ選択)

#### 〇巡視-点検実施状況

貴担当部署における公共構造物・公共施 設について、巡視・点検を実施しています か?(1つ選択)

点検を行っている場合、点検はマニュアル 等を基にしていますか?(1つ選択)

#### 〇巡視-点検実施状況

貴担当部署における公共構造物・公共施設について、巡視・点検を実施していますか?(1つ選択)

点検を行っている場合、点検はマニュアル 等を基にしていますか?(1つ選択)