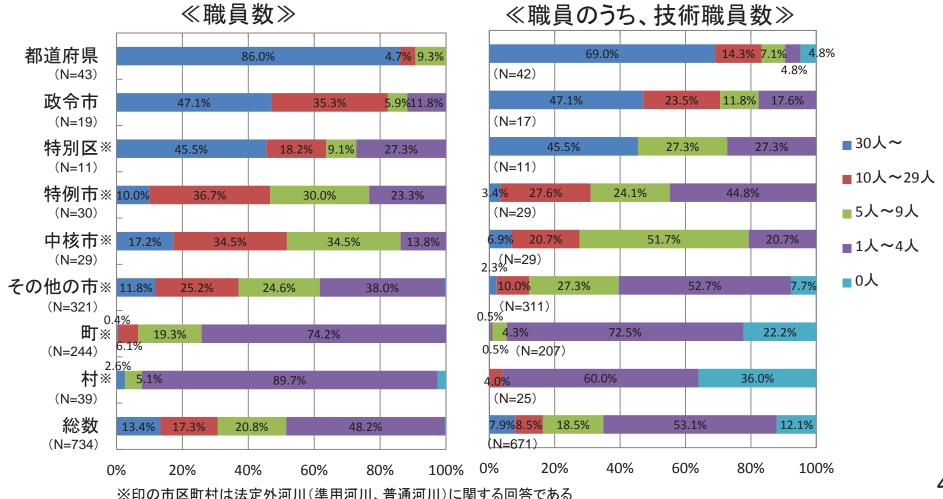

### 〇維持管理・更新業務を担当する職員数

貴担当部署において、維持管理・更新業務を担当する職員数はどの程度ですか?(自由記入)

### 〇維持管理・更新業務を担当する職員数

貴担当部署において、維持管理・更新業務を担当する職員数はどの程度ですか?(自由 記入)