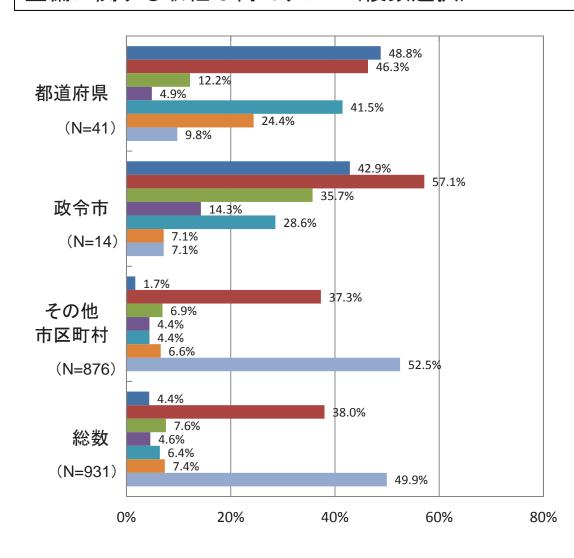

#### 〇巡視 · 点検実施状況

貴担当部署における公共構造物・公共施設について、巡視・点検を実施していますか?(1つ選択)

点検を行っている場合、点検はマニュアル 等を基にしていますか?(1つ選択)

※分野別アンケートから集計

貴担当部署における公共構造物·公共施設の老朽化の状況を的確に把握していますか?(1つ選択)

- 点検により構造物等の細部、内部の老朽 化状況を把握し、健全度評価を行ったうえ で将来の劣化予測を行っている
- ■点検により構造物等の細部、内部の老朽 化状況を把握し、健全度評価を行っている が劣化予測は行っていない
- 点検により構造物等の細部、内部の老朽 化状況を把握しているが、健全度評価、劣 化予測は行っていない
- ■巡視にあたり、構造物等の老朽化の進行 状況を併せて確認している
- ■巡視により構造物等の現状(変状の有無等)を確認している
- ■巡視、点検を実施しておらず、構造物等の 老朽化状況を把握していない

貴担当部署における公共構造物·公共施設の老朽化の状況を的確に把握していますか?(1つ選択)

- 点検により構造物等の細部、内部の老朽 化状況を把握し、健全度評価を行ったうえ で将来の劣化予測を行っている
- 点検により構造物等の細部、内部の老朽 化状況を把握し、健全度評価を行っている が劣化予測は行っていない
- 点検により構造物等の細部、内部の老朽 化状況を把握しているが、健全度評価、劣 化予測は行っていない
- ■巡視にあたり、構造物等の老朽化の進行 状況を併せて確認している
- ■巡視により構造物等の現状(変状の有無等)を確認している
- ■巡視、点検を実施しておらず、構造物等の 老朽化状況を把握していない

貴担当部署における公共構造物·公共施設の老朽化の状況を的確に把握していますか?(1つ選択)

- ■点検により構造物等の細部、内部の老朽 化状況を把握し、健全度評価を行ったう えで将来の劣化予測を行っている
- ■点検により構造物等の細部、内部の老朽 化状況を把握し、健全度評価を行ってい るが劣化予測は行っていない
- ■点検により構造物等の細部、内部の老朽 化状況を把握しているが、健全度評価、 劣化予測は行っていない
- ■巡視にあたり、構造物等の老朽化の進行 状況を併せて確認している
- ■巡視により構造物等の現状(変状の有無等)を確認している
- ■巡視、点検を実施しておらず、構造物等 の老朽化状況を把握していない

貴担当部署における公共構造物·公共施設の老朽化の状況を的確に把握していますか?(1つ選択)

- 点検により構造物等の細部、内部の老朽 化状況を把握し、健全度評価を行ったうえ で将来の劣化予測を行っている
- 点検により構造物等の細部、内部の老朽 化状況を把握し、健全度評価を行っている が劣化予測は行っていない
- 点検により構造物等の細部、内部の老朽 化状況を把握しているが、健全度評価、劣 化予測は行っていない
- ■巡視にあたり、構造物等の老朽化の進行 状況を併せて確認している
- 巡視により構造物等の現状(変状の有無等)を確認している
- ■巡視、点検を実施しておらず、構造物等の 老朽化状況を把握していない

貴担当部署における公共構造物·公共施設の老朽化の状況を的確に把握していますか?(1つ選択)

## 対象分野: 道路河川砂防下水道港湾 公園海岸空港

- 点検により構造物等の細部、内部の老朽 化状況を把握し、健全度評価を行ったうえ で将来の劣化予測を行っている
- 点検により構造物等の細部、内部の老朽 化状況を把握し、健全度評価を行っている が劣化予測は行っていない
- ■点検により構造物等の細部、内部の老朽 化状況を把握しているが、健全度評価、劣 化予測は行っていない
- ■巡視にあたり、構造物等の老朽化の進行 状況を併せて確認している
- ■巡視により構造物等の現状(変状の有無等)を確認している
- ■巡視、点検を実施しておらず、構造物等の 老朽化状況を把握していない

## 対象分野: 道路河川砂防下水道港湾公園 海岸空港

- 点検により構造物等の細部、内部の老朽 化状況を把握し、健全度評価を行ったうえ で将来の劣化予測を行っている
- 点検により構造物等の細部、内部の老朽 化状況を把握し、健全度評価を行っている が劣化予測は行っていない
- 点検により構造物等の細部、内部の老朽 化状況を把握しているが、健全度評価、劣 化予測は行っていない
- ■巡視にあたり、構造物等の老朽化の進行 状況を併せて確認している
- ■巡視により構造物等の現状(変状の有無等)を確認している
- ■巡視、点検を実施しておらず、構造物等の 老朽化状況を把握していない

## 対象分野: 道路河川砂防下水道港湾公園 海岸 空港

- ■点検により構造物等の細部、内部の老朽 化状況を把握し、健全度評価を行ったうえ で将来の劣化予測を行っている
- ■点検により構造物等の細部、内部の老朽 化状況を把握し、健全度評価を行っている が劣化予測は行っていない
- ■点検により構造物等の細部、内部の老朽 化状況を把握しているが、健全度評価、劣 化予測は行っていない
- ■巡視にあたり、構造物等の老朽化の進行 状況を併せて確認している
- ■巡視により構造物等の現状(変状の有無等)を確認している
- ■巡視、点検を実施しておらず、構造物等の 老朽化状況を把握していない

貴担当部署における公共構造物·公共施設の老朽化の状況を的確に把握していますか?(1つ選択)

- 点検により構造物等の細部、内部の老朽 化状況を把握し、健全度評価を行ったうえ で将来の劣化予測を行っている
- ■点検により構造物等の細部、内部の老朽 化状況を把握し、健全度評価を行っている が劣化予測は行っていない
- ■点検により構造物等の細部、内部の老朽 化状況を把握しているが、健全度評価、劣 化予測は行っていない
- ■巡視にあたり、構造物等の老朽化の進行 状況を併せて確認している
- ■巡視により構造物等の現状(変状の有無等)を確認している
- ■巡視、点検を実施しておらず、構造物等の 老朽化状況を把握していない