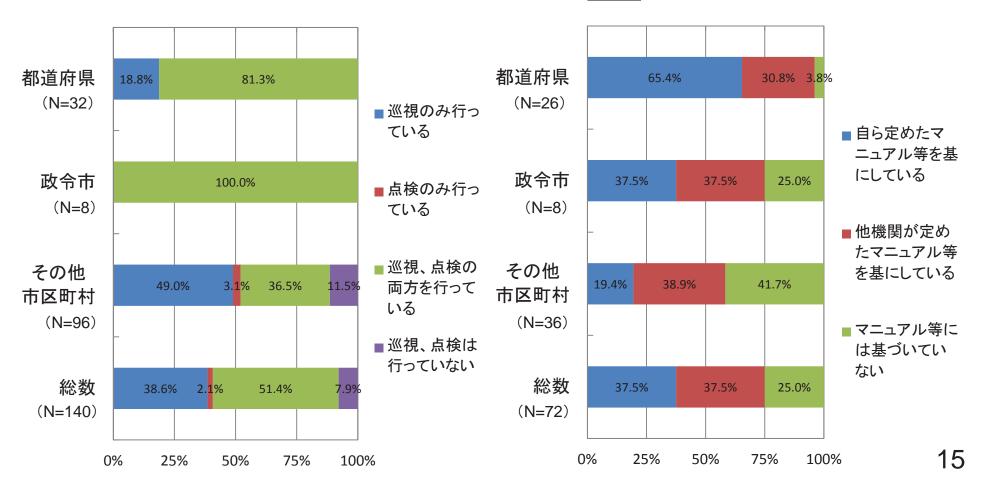

#### 〇巡視 · 点検実施状況

貴担当部署における公共構造物・公共施設について、巡視・点検を実施していますか?(1つ選択)

点検を行っている場合、点検はマニュアル 等を基にしていますか?(1つ選択)

#### 〇巡視-点検実施状況

貴担当部署における公共構造物・公共施 設について、巡視・点検を実施しています か?(1つ選択)

点検を行っている場合、点検はマニュアル 等を基にしていますか?(1つ選択)

#### 〇巡視-点検実施状況

貴担当部署における公共構造物・公共施設について、巡視・点検を実施していますか?(1つ選択)

点検を行っている場合、点検はマニュアル 等を基にしていますか?(1つ選択)