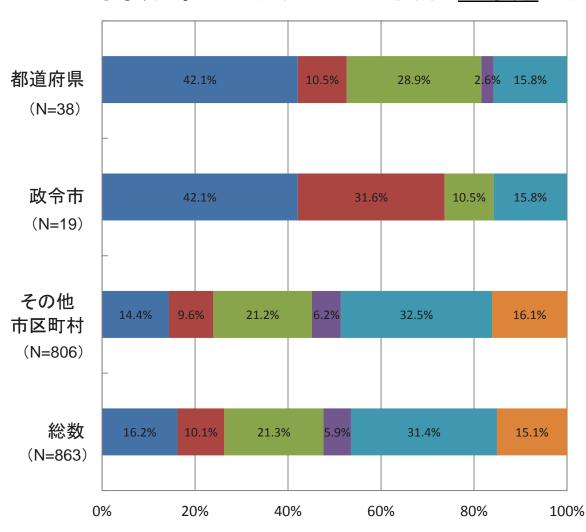

#### 〇予防保全(維持管理・更新費の縮減)

貴団体において、維持管理の効率化や維持管理・更新費の縮減に向けて、全庁的に取り組まれていることは何ですか?(複数選択)

- ■予防保全による維持管理の取組を進めている
- ■予防保全による維持管理の取組を進めており、構造物等の長寿命化に向けた計画・指 針等を策定している
- ■分野横断的な維持管理計画を策定している
- ■分野横断的なアセットマネジメントに取り組んでいる
- ■維持管理の効率化に向け、最新技術の導入のために提案型の入札方式を導入している。
- ■その他
- ■特に取組は行っていない