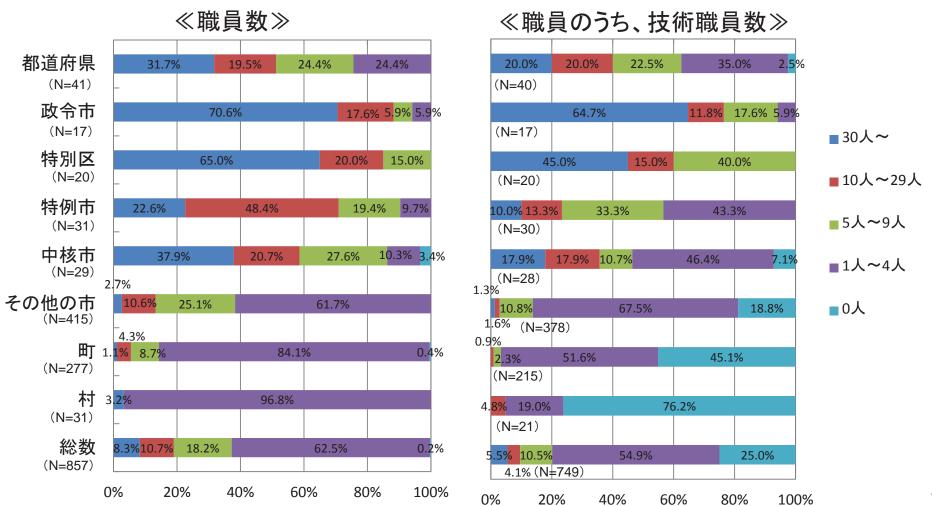

# ①公共構造物・公共施設の管理体制と課題

- ○維持管理・更新業務を担当する職員数注1)
- ○巡視・点検実施状況

※分野別アンケートから集計

### 〇維持管理・更新業務を担当する職員数

貴担当部署において、維持管理・更新業務を担当する職員数はどの程度ですか?(自由記入)