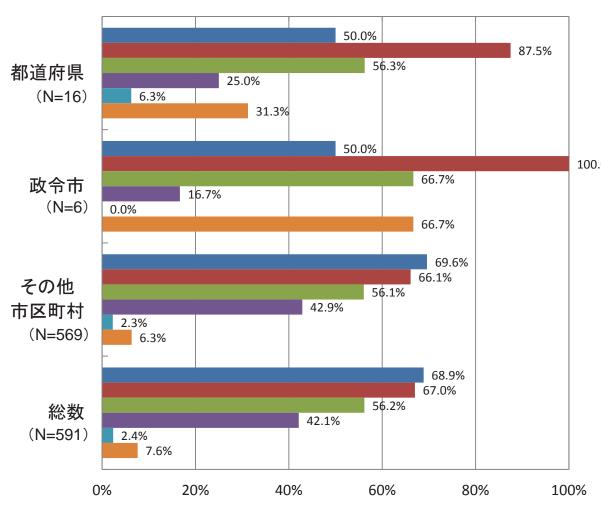

#### 〇更問

前頁の問いにおいて「どの程度の費用が必要となるのか、把握していない」を回答した場 合、維持管理・更新に必要となる費用を把握していない理由は何ですか?(複数選択)

- ■職員数が不足しており、費用の把握、推計 に必要となるデータの整理を行う余裕がな いため
- ■費用の把握、推計を行うために必要なデー タの蓄積が不足しているため

100.0%

- ■予算が不足しており、費用の 把握、推計を 行うことができないため
- ■技術的知見が不足しており、費用の把握、 推計方法が分からないため
- ■費用の把握、推計を行う必要性を感じない ため

■その他