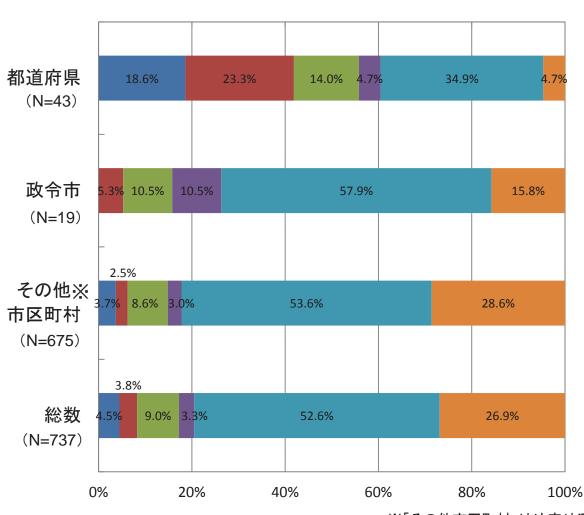

## ③中長期的に維持管理・更新に必要となる費用の把握(推計)状況(その1)

貴団体が管理されている公共構造物・公共施設(全体)について、中長期的に必要となる維持管理・更新費を把握していますか?(1つ選択)

- ■過去の投資実績や構造物等の耐用年数 のほか、構造物等の老朽化の実態やこれ までの維持管理実績を踏まえ、より実態に 即した推計を実施している
- ■過去の投資実績や構造物等の耐用年数 等から必要となる費用を推計している

- ■推計は実施していないが、過去の投資実 績等から必要となる費用の見通しを大まか に想定している
- ■どの程度の費用が必要となるのか、把握していない