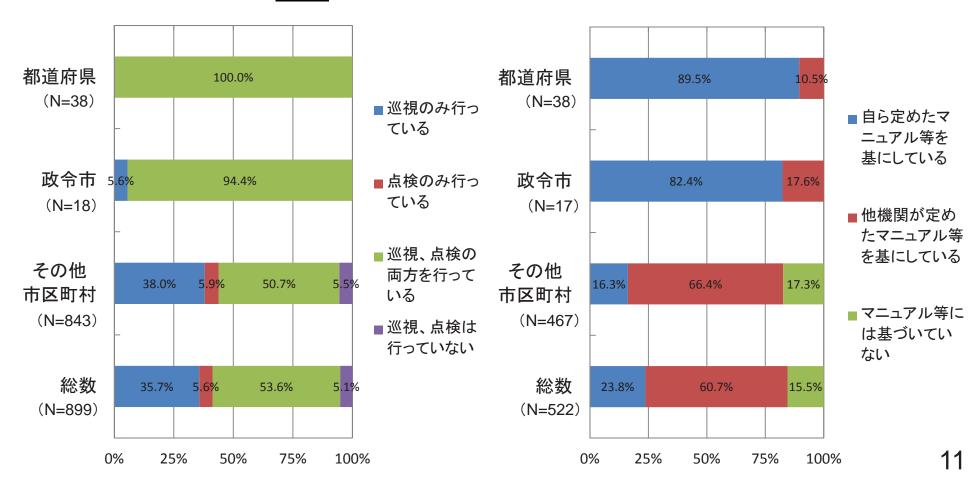

#### 〇巡視 · 点検実施状況

貴担当部署における公共構造物・公共施設について、巡視・点検を実施していますか?(1つ選択)

点検を行っている場合、点検はマニュアル 等を基にしていますか?(1つ選択)

#### 〇巡視-点検実施状況

貴担当部署における公共構造物・公共施 設について、巡視・点検を実施しています か?(1つ選択)

点検を行っている場合、点検はマニュアル 等を基にしていますか?(1つ選択)

#### 〇巡視-点検実施状況

貴担当部署における公共構造物・公共施設について、巡視・点検を実施していますか?(1つ選択)

点検を行っている場合、点検はマニュアル 等を基にしていますか?(1つ選択)