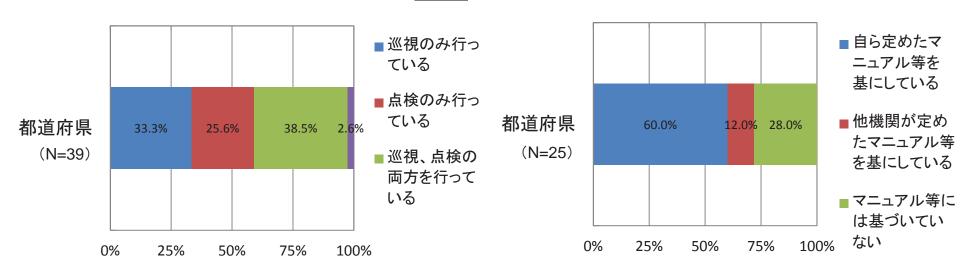

#### 〇巡視 · 点検実施状況

貴担当部署における公共構造物・公共施設について、巡視・点検を実施していますか?(1つ選択)

点検を行っている場合、点検はマニュアル 等を基にしていますか?(1つ選択)

#### 〇巡視-点検実施状況

貴担当部署における公共構造物・公共施 設について、巡視・点検を実施しています か?(1つ選択)

点検を行っている場合、点検はマニュアル 等を基にしていますか?(1つ選択)

#### 〇巡視-点検実施状況

貴担当部署における公共構造物・公共施設について、巡視・点検を実施していますか?(1つ選択)

点検を行っている場合、点検はマニュアル 等を基にしていますか?(1つ選択)