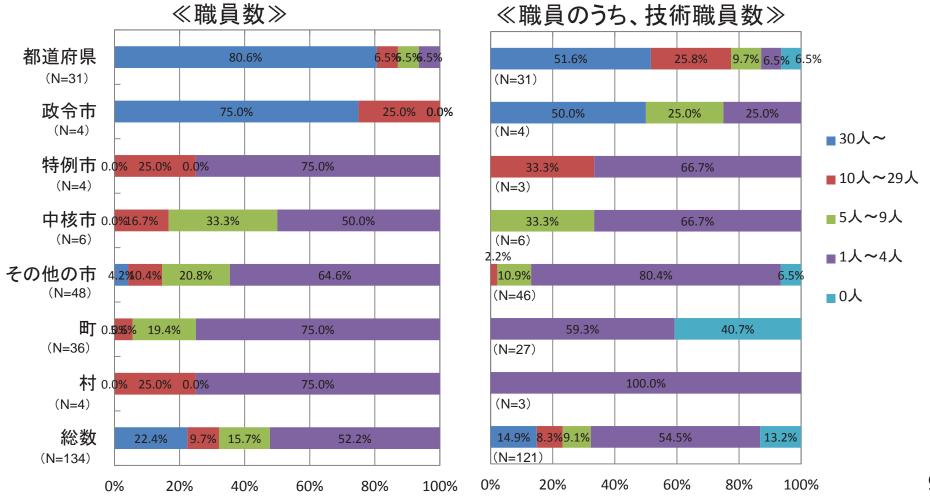

# ①公共構造物・公共施設の管理体制と課題

- ○維持管理・更新業務を担当する職員数注1)
- ○巡視・点検実施状況

※分野別アンケートから集計

### 〇維持管理・更新業務を担当する職員数

貴担当部署において、維持管理・更新業務を担当する職員数はどの程度ですか?(自由記入)