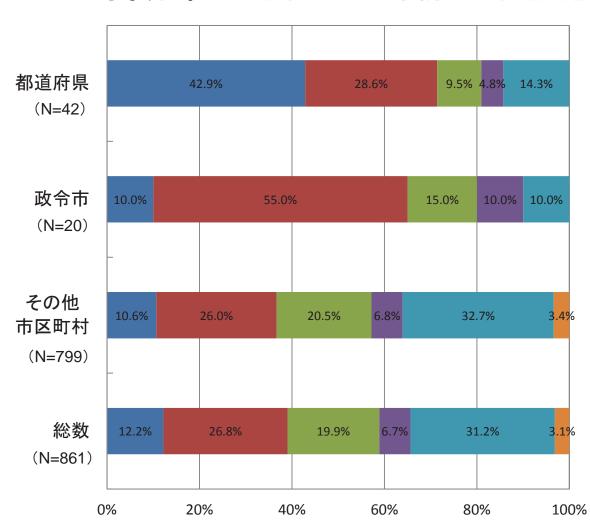

#### 〇巡視 · 点検実施状況

貴担当部署における公共構造物・公共施設について、巡視・点検を実施していますか?(1つ選択)

点検を行っている場合、点検はマニュアル 等を基にしていますか?(1つ選択)

#### 〇巡視-点検実施状況

貴担当部署における公共構造物・公共施 設について、巡視・点検を実施しています か?(1つ選択)

点検を行っている場合、点検はマニュアル 等を基にしていますか?(1つ選択)

#### 〇巡視-点検実施状況

貴担当部署における公共構造物・公共施設について、巡視・点検を実施していますか?(1つ選択)

点検を行っている場合、点検はマニュアル 等を基にしていますか?(1つ選択)