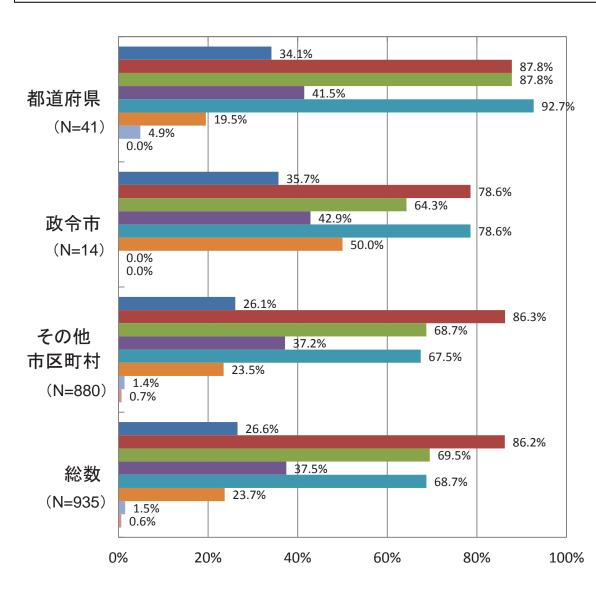

#### 〇巡視 · 点検実施状況

貴担当部署における公共構造物・公共施設について、巡視・点検を実施していますか?(1つ選択)

点検を行っている場合、点検はマニュアル 等を基にしていますか?(1つ選択)

※分野別アンケートから集計

貴担当部署における公共構造物·公共施設の老朽化の状況を的確に把握していますか?(1つ選択)

- 点検により構造物等の細部、内部の老朽 化状況を把握し、健全度評価を行ったうえ で将来の劣化予測を行っている
- ■点検により構造物等の細部、内部の老朽 化状況を把握し、健全度評価を行っている が劣化予測は行っていない
- 点検により構造物等の細部、内部の老朽 化状況を把握しているが、健全度評価、劣 化予測は行っていない
- ■巡視にあたり、構造物等の老朽化の進行 状況を併せて確認している
- ■巡視により構造物等の現状(変状の有無等)を確認している
- ■巡視、点検を実施しておらず、構造物等の 老朽化状況を把握していない

貴担当部署における公共構造物·公共施設の老朽化の状況を的確に把握していますか?(1つ選択)

- 点検により構造物等の細部、内部の老朽 化状況を把握し、健全度評価を行ったうえ で将来の劣化予測を行っている
- 点検により構造物等の細部、内部の老朽 化状況を把握し、健全度評価を行っている が劣化予測は行っていない
- 点検により構造物等の細部、内部の老朽 化状況を把握しているが、健全度評価、劣 化予測は行っていない
- ■巡視にあたり、構造物等の老朽化の進行 状況を併せて確認している
- ■巡視により構造物等の現状(変状の有無等)を確認している
- ■巡視、点検を実施しておらず、構造物等の 老朽化状況を把握していない

貴担当部署における公共構造物·公共施設の老朽化の状況を的確に把握していますか?(1つ選択)

- ■点検により構造物等の細部、内部の老朽 化状況を把握し、健全度評価を行ったう えで将来の劣化予測を行っている
- ■点検により構造物等の細部、内部の老朽 化状況を把握し、健全度評価を行ってい るが劣化予測は行っていない
- ■点検により構造物等の細部、内部の老朽 化状況を把握しているが、健全度評価、 劣化予測は行っていない
- ■巡視にあたり、構造物等の老朽化の進行 状況を併せて確認している
- ■巡視により構造物等の現状(変状の有無等)を確認している
- ■巡視、点検を実施しておらず、構造物等 の老朽化状況を把握していない

貴担当部署における公共構造物·公共施設の老朽化の状況を的確に把握していますか?(1つ選択)

- 点検により構造物等の細部、内部の老朽 化状況を把握し、健全度評価を行ったうえ で将来の劣化予測を行っている
- 点検により構造物等の細部、内部の老朽 化状況を把握し、健全度評価を行っている が劣化予測は行っていない
- 点検により構造物等の細部、内部の老朽 化状況を把握しているが、健全度評価、劣 化予測は行っていない
- ■巡視にあたり、構造物等の老朽化の進行 状況を併せて確認している
- 巡視により構造物等の現状(変状の有無等)を確認している
- ■巡視、点検を実施しておらず、構造物等の 老朽化状況を把握していない