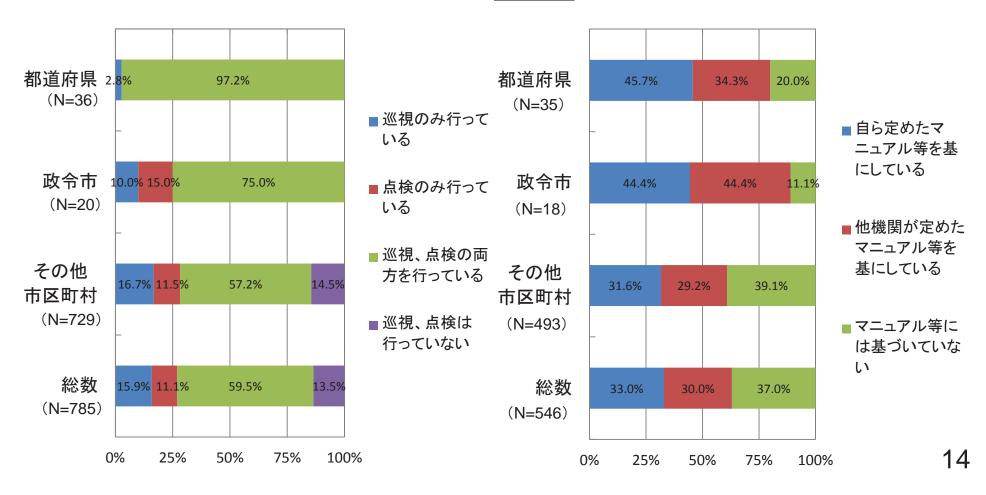

#### 〇巡視 · 点検実施状況

貴担当部署における公共構造物・公共施設について、巡視・点検を実施していますか?(1つ選択)

点検を行っている場合、点検はマニュアル 等を基にしていますか?(1つ選択)

#### 〇巡視-点検実施状況

貴担当部署における公共構造物・公共施 設について、巡視・点検を実施しています か?(1つ選択)

点検を行っている場合、点検はマニュアル 等を基にしていますか?(1つ選択)

#### 〇巡視-点検実施状況

貴担当部署における公共構造物・公共施設について、巡視・点検を実施していますか?(1つ選択)

点検を行っている場合、点検はマニュアル 等を基にしていますか?(1つ選択)