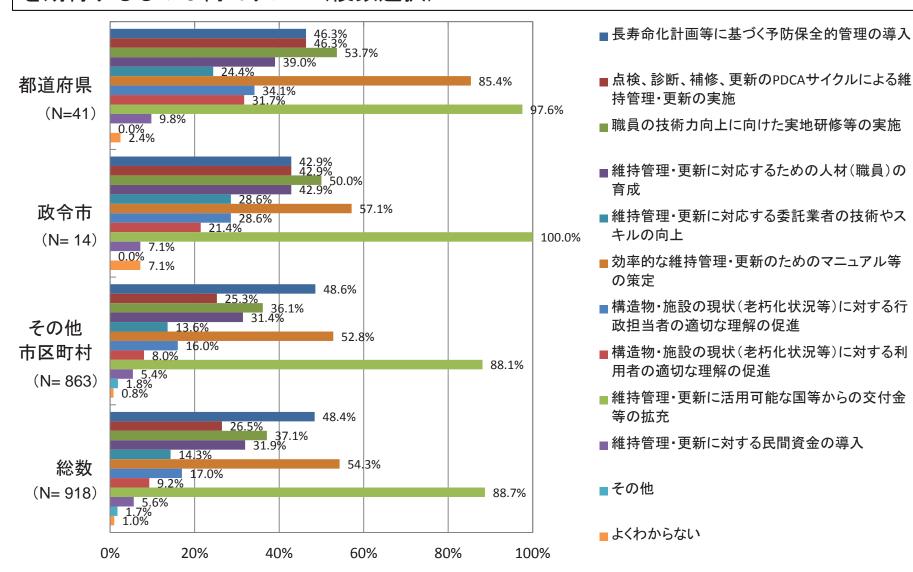

- ⑤適切な維持管理・更新に当たっての 施策・取組
  - ○予防保全(維持管理・更新費の縮減)
  - ○技術者の育成・確保

※土木関係部局とりまとめ担当から集計

## ⑤適切な維持管理・更新に当たっての施策・取組(その1)

#### 〇予防保全(維持管理・更新費の縮減)

貴団体において、維持管理の効率化や維持管理・更新費の縮減に向けて、全庁的に取り組まれていることは何ですか?(複数選択)

- ■予防保全による維持管理の取組を進めている
- ■予防保全による維持管理の取組を進めており、構造物等の長寿命化に向けた計画・指 針等を策定している
- ■分野横断的な維持管理計画を策定している
- ■分野横断的なアセットマネジメントに取り組んでいる
- ■維持管理の効率化に向け、最新技術の導入のために提案型の入札方式を導入している。
- ■その他
- ■特に取組は行っていない

## ⑤適切な維持管理・更新に当たっての施策・取組(その2)

#### 〇技術者の育成・確保

貴団体において、適切な維持管理・更新のために取り入れている人材育成、推進体制の整備に関する取組は何ですか?(複数選択)

- ■全庁的に維持管理・更新に関する知見習得 に向けた研修制度を設けている
- ■全庁的に国や他機関等における維持管理・ 更新に関する知見習得に向けた研修制度 を活用している
- ■維持管理・更新に専任する職員を配置して いる
- ■維持管理・更新にあたる職員(技術職員等) を積極的に採用している
- ■外部の技術的知見や人材を活用する仕組みを導入している
- ■その他
- ■特に取組は行っていない