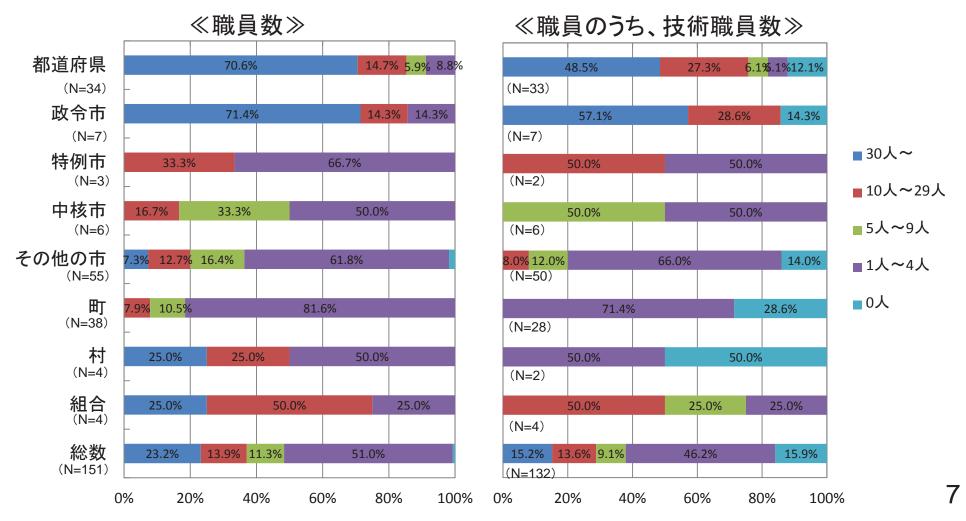

# ①公共構造物・公共施設の管理体制と課題

- ○維持管理・更新業務を担当する職員数注1)
- ○巡視・点検実施状況

※分野別アンケートから集計

### 〇維持管理・更新業務を担当する職員数

貴担当部署において、維持管理・更新業務を担当する職員数はどの程度ですか?(自由記入)