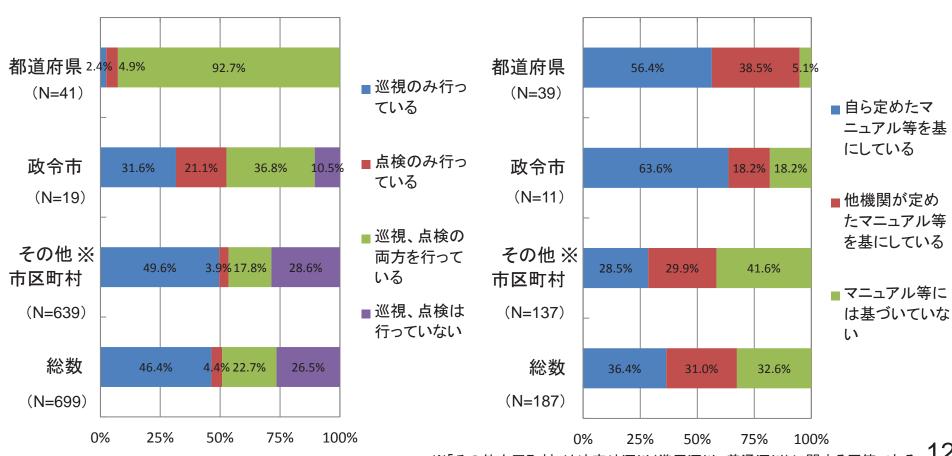

#### 〇巡視 · 点検実施状況

貴担当部署における公共構造物・公共施設について、巡視・点検を実施していますか?(1つ選択)

点検を行っている場合、点検はマニュアル 等を基にしていますか?(1つ選択)

#### 〇巡視-点検実施状況

貴担当部署における公共構造物・公共施 設について、巡視・点検を実施しています か?(1つ選択)

点検を行っている場合、点検はマニュアル 等を基にしていますか?(1つ選択)

#### 〇巡視-点検実施状況

貴担当部署における公共構造物・公共施設について、巡視・点検を実施していますか?(1つ選択)

点検を行っている場合、点検はマニュアル 等を基にしていますか?(1つ選択)