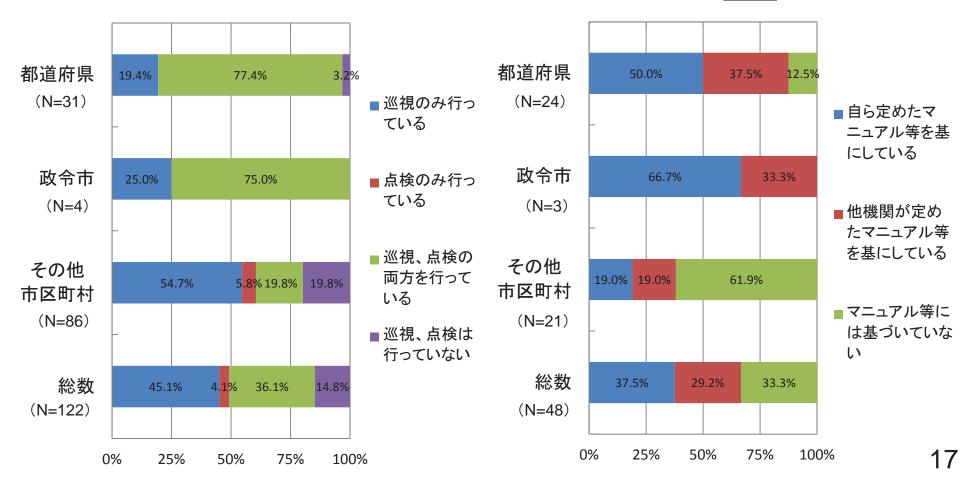

#### 〇巡視-点検実施状況

貴担当部署における公共構造物・公共施設について、巡視・点検を実施していますか?(1つ選択)

点検を行っている場合、点検はマニュアル 等を基にしていますか?(1つ選択)

## 対象分野: 道路河川砂防下水道港湾公園 海岸 空港