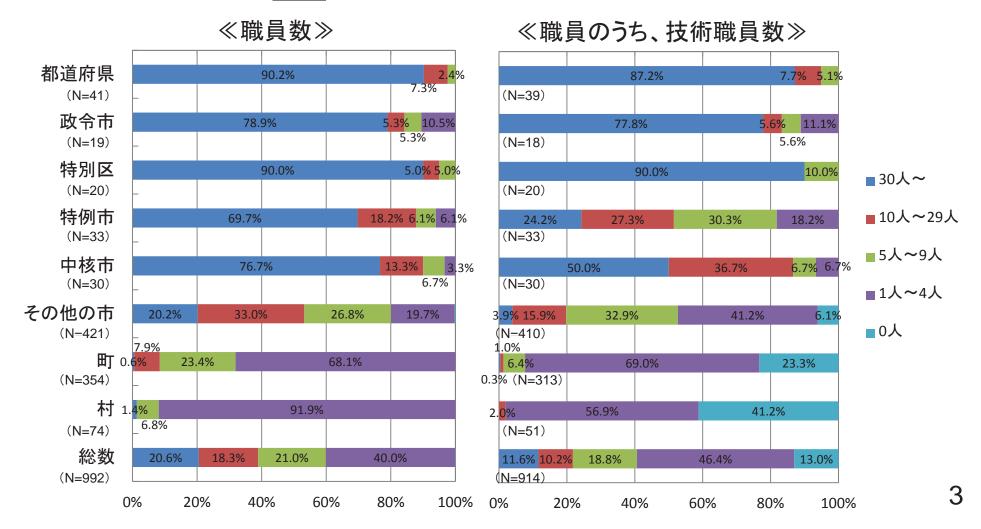

### 〇維持管理・更新業務を担当する職員数

貴担当部署において、維持管理・更新業務を担当する職員数はどの程度ですか?(自由記入)

### ○維持管理・更新業務を担当する職員数

貴担当部署において、維持管理・更新業務を担当する職員数はどの程度ですか?(自由 記入)

#### 〇維持管理・更新業務を担当する職員数

貴担当部署において、維持管理・更新業務を担当する職員数はどの程度ですか?(自由 記入)

对象分野: 道路河川砂防 下水道港湾 公園 海岸 空港