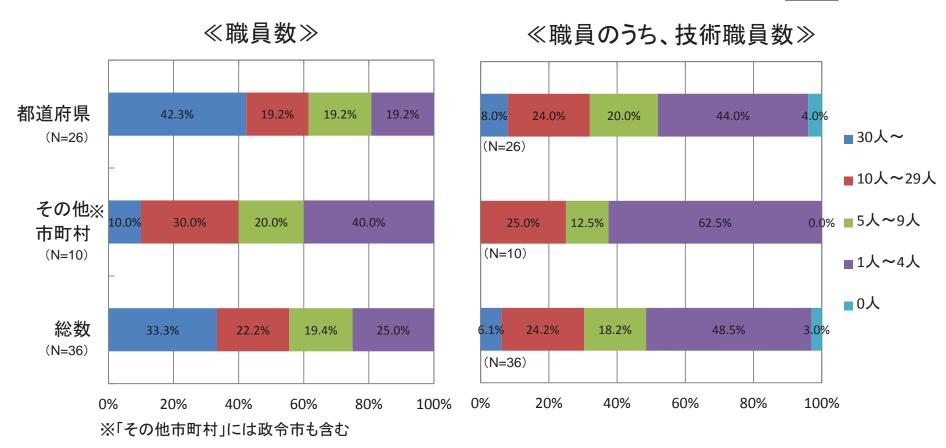

# ①公共構造物・公共施設の管理体制と課題

- ○維持管理・更新業務を担当する職員数注1)
- ○巡視・点検実施状況

※分野別アンケートから集計

## 〇維持管理・更新業務を担当する職員数

貴担当部署において、維持管理・更新業務を担当する職員数はどの程度ですか?(自由 記入)

対象分野: 道路河川砂防下水道港湾公園海岸空港