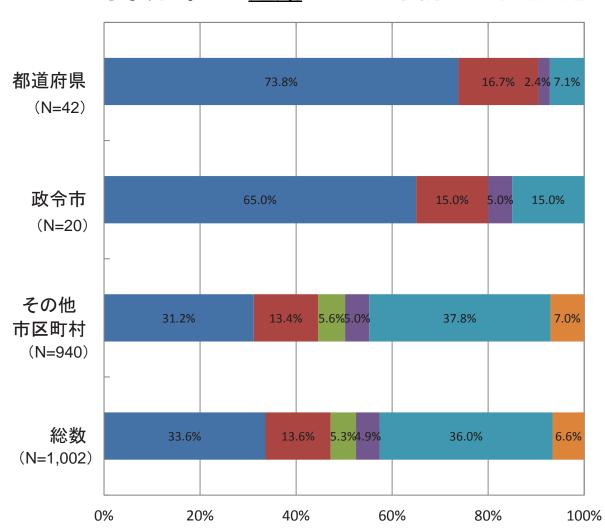

#### 〇巡視 · 点検実施状況

貴担当部署における公共構造物・公共施設について、巡視・点検を実施していますか?(1つ選択)

点検を行っている場合、点検はマニュアル 等を基にしていますか?(1つ選択)

#### 〇巡視-点検実施状況

貴担当部署における公共構造物・公共施 設について、巡視・点検を実施しています か?(1つ選択)

点検を行っている場合、点検はマニュアル 等を基にしていますか?(1つ選択)

#### 〇巡視-点検実施状況

貴担当部署における公共構造物・公共施設について、巡視・点検を実施していますか?(1つ選択)

点検を行っている場合、点検はマニュアル 等を基にしていますか?(1つ選択)

## 対象分野: 道路河川砂防下水道港湾公園 海岸 空港