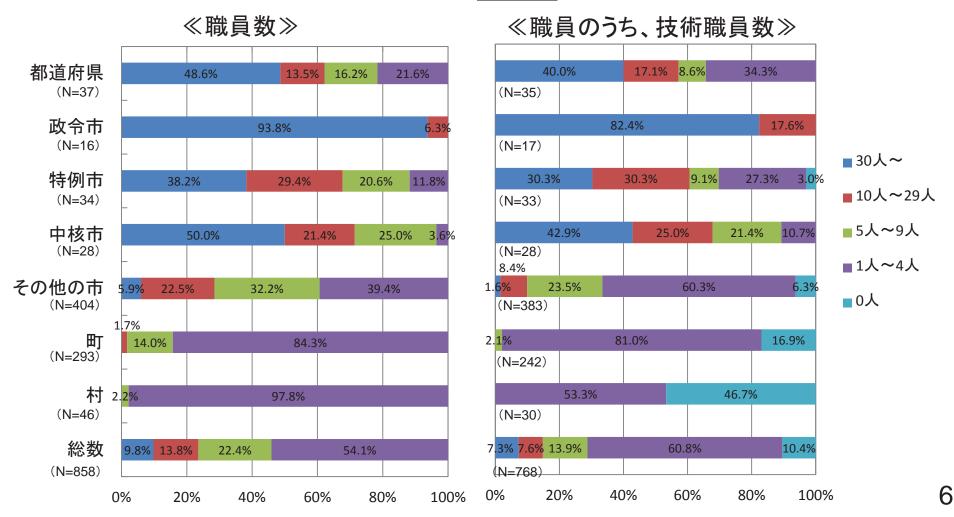

### 〇維持管理・更新業務を担当する職員数

貴担当部署において、維持管理・更新業務を担当する職員数はどの程度ですか?(自由記入)

対象分野: 道路河川砂防下水道港湾公園海岸空港

## 〇維持管理・更新業務を担当する職員数

貴担当部署において、維持管理・更新業務を担当する職員数はどの程度ですか?(自由 記入)

対象分野: 道路河川砂防下水道港湾公園海岸空港