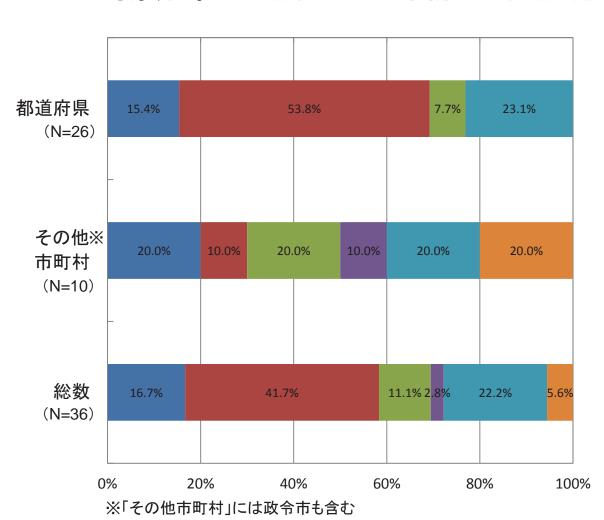

## ③中長期的に維持管理・更新に必要となる費用の把握(推計)状況(その1)

貴団体が管理されている公共構造物・公共施設(全体)について、中長期的に必要となる維持管理・更新費を把握していますか?(1つ選択)

- ■過去の投資実績や構造物等の耐用年数 のほか、構造物等の老朽化の実態やこれ までの維持管理実績を踏まえ、より実態に 即した推計を実施している
- ■過去の投資実績や構造物等の耐用年数 等から必要となる費用を推計している

- ■推計は実施していないが、過去の投資実 績等から必要となる費用の見通しを大まか に想定している
- ■どの程度の費用が必要となるのか、把握していない