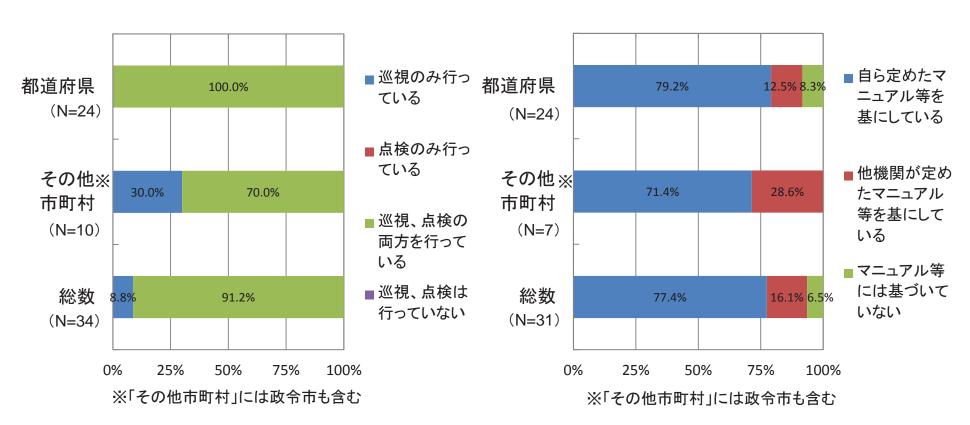

#### 〇巡視 · 点検実施状況

貴担当部署における公共構造物・公共施設について、巡視・点検を実施していますか?(1つ選択)

点検を行っている場合、点検はマニュアル 等を基にしていますか?(1つ選択)

※分野別アンケートから集計

貴担当部署における公共構造物·公共施設の老朽化の状況を的確に把握していますか?(1つ選択)

- 点検により構造物等の細部、内部の老朽 化状況を把握し、健全度評価を行ったうえ で将来の劣化予測を行っている
- ■点検により構造物等の細部、内部の老朽 化状況を把握し、健全度評価を行っている が劣化予測は行っていない
- 点検により構造物等の細部、内部の老朽 化状況を把握しているが、健全度評価、劣 化予測は行っていない
- ■巡視にあたり、構造物等の老朽化の進行 状況を併せて確認している
- ■巡視により構造物等の現状(変状の有無等)を確認している
- ■巡視、点検を実施しておらず、構造物等の 老朽化状況を把握していない