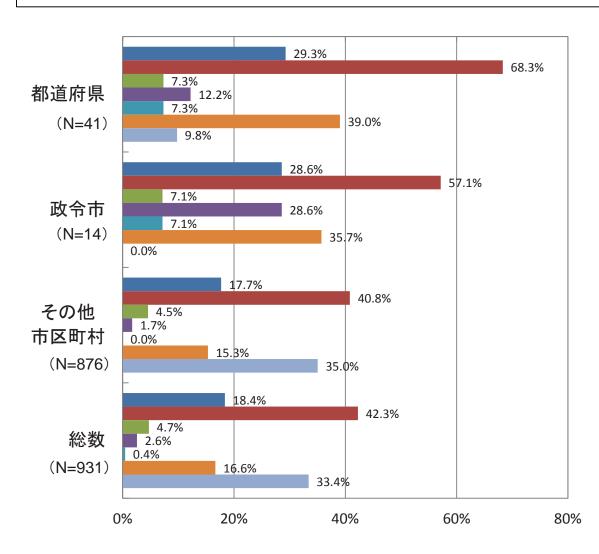

## 4公共施設の老朽化が進む中での懸念事項

貴団体において、公共構造物・公共施設の老朽化が進行する中で、今後懸念されることは何ですか?(複数選択)

- ■予算の不足等により、構造物等の機能・ サービス水準が低下する
- ■予算の不足等により、構造物等の機能・ サービス水準低下のほか、安全性に支障 が生じる
- ■老朽化する構造物等が増加し、適切に維持管理・更新を行うための職員数が不足する
- ■老朽化する構造物等が増加し、適切に維持管理・更新を行うための技術力が不足する
- ■増加する老朽化構造物等への対応により、 新規投資が困難となる
- ■増加する老朽化構造物等への対応により、 既存構造物等の統廃合が必要となる
- ■その他
- ■構造物等の老朽化が進行しても対応可能 であり、特に問題はない