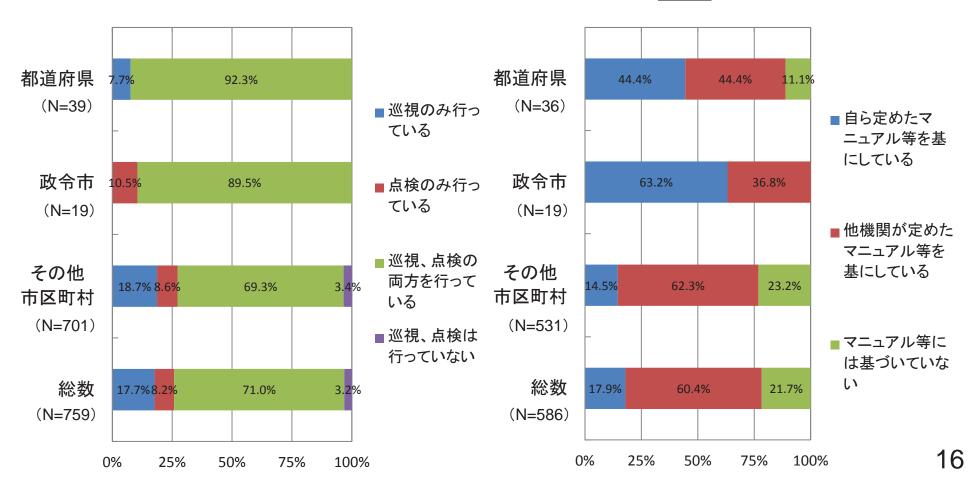

#### 〇巡視-点検実施状況

貴担当部署における公共構造物・公共施設について、巡視・点検を実施していますか?(1つ選択)

点検を行っている場合、点検はマニュアル 等を基にしていますか?(1つ選択)