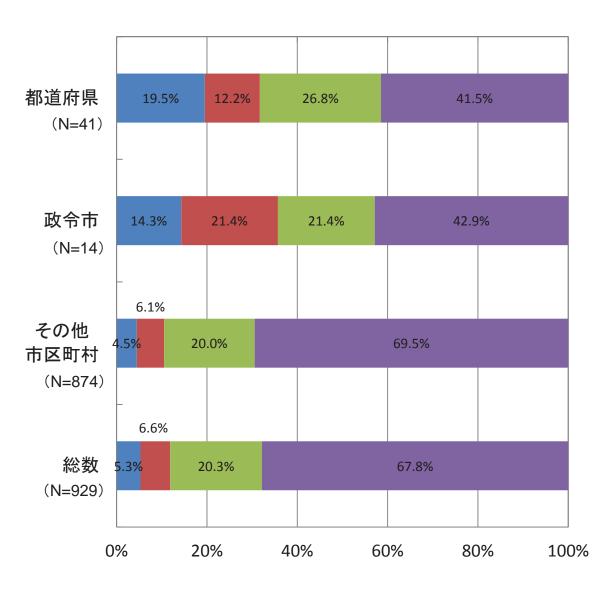

#### 〇巡視 · 点検実施状況

貴担当部署における公共構造物・公共施設について、巡視・点検を実施していますか?(1つ選択)

点検を行っている場合、点検はマニュアル 等を基にしていますか?(1つ選択)

#### 〇巡視-点検実施状況

貴担当部署における公共構造物・公共施 設について、巡視・点検を実施しています か?(1つ選択)

点検を行っている場合、点検はマニュアル 等を基にしていますか?(1つ選択)

#### 〇巡視-点検実施状況

貴担当部署における公共構造物・公共施設について、巡視・点検を実施していますか?(1つ選択)

点検を行っている場合、点検はマニュアル 等を基にしていますか?(1つ選択)