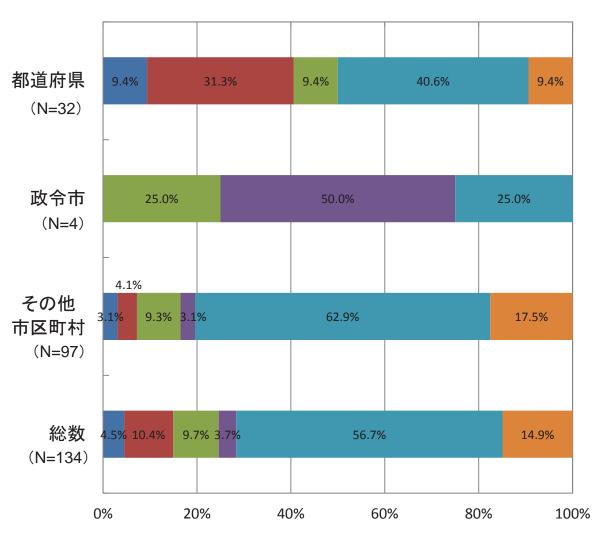

#### 〇巡視 · 点検実施状況

貴担当部署における公共構造物・公共施設について、巡視・点検を実施していますか?(1つ選択)

点検を行っている場合、点検はマニュアル 等を基にしていますか?(1つ選択)

※分野別アンケートから集計

貴担当部署における公共構造物·公共施設の老朽化の状況を的確に把握していますか?(1つ選択)

- 点検により構造物等の細部、内部の老朽 化状況を把握し、健全度評価を行ったうえ で将来の劣化予測を行っている
- ■点検により構造物等の細部、内部の老朽 化状況を把握し、健全度評価を行っている が劣化予測は行っていない
- 点検により構造物等の細部、内部の老朽 化状況を把握しているが、健全度評価、劣 化予測は行っていない
- ■巡視にあたり、構造物等の老朽化の進行 状況を併せて確認している
- ■巡視により構造物等の現状(変状の有無等)を確認している
- ■巡視、点検を実施しておらず、構造物等の 老朽化状況を把握していない

貴担当部署における公共構造物·公共施設の老朽化の状況を的確に把握していますか?(1つ選択)

- 点検により構造物等の細部、内部の老朽 化状況を把握し、健全度評価を行ったうえ で将来の劣化予測を行っている
- 点検により構造物等の細部、内部の老朽 化状況を把握し、健全度評価を行っている が劣化予測は行っていない
- 点検により構造物等の細部、内部の老朽 化状況を把握しているが、健全度評価、劣 化予測は行っていない
- ■巡視にあたり、構造物等の老朽化の進行 状況を併せて確認している
- ■巡視により構造物等の現状(変状の有無等)を確認している
- ■巡視、点検を実施しておらず、構造物等の 老朽化状況を把握していない

貴担当部署における公共構造物·公共施設の老朽化の状況を的確に把握していますか?(1つ選択)

- ■点検により構造物等の細部、内部の老朽 化状況を把握し、健全度評価を行ったう えで将来の劣化予測を行っている
- ■点検により構造物等の細部、内部の老朽 化状況を把握し、健全度評価を行ってい るが劣化予測は行っていない
- ■点検により構造物等の細部、内部の老朽 化状況を把握しているが、健全度評価、 劣化予測は行っていない
- ■巡視にあたり、構造物等の老朽化の進行 状況を併せて確認している
- ■巡視により構造物等の現状(変状の有無等)を確認している
- ■巡視、点検を実施しておらず、構造物等 の老朽化状況を把握していない

貴担当部署における公共構造物·公共施設の老朽化の状況を的確に把握していますか?(1つ選択)

- 点検により構造物等の細部、内部の老朽 化状況を把握し、健全度評価を行ったうえ で将来の劣化予測を行っている
- 点検により構造物等の細部、内部の老朽 化状況を把握し、健全度評価を行っている が劣化予測は行っていない
- 点検により構造物等の細部、内部の老朽 化状況を把握しているが、健全度評価、劣 化予測は行っていない
- ■巡視にあたり、構造物等の老朽化の進行 状況を併せて確認している
- 巡視により構造物等の現状(変状の有無等)を確認している
- ■巡視、点検を実施しておらず、構造物等の 老朽化状況を把握していない

貴担当部署における公共構造物·公共施設の老朽化の状況を的確に把握していますか?(1つ選択)