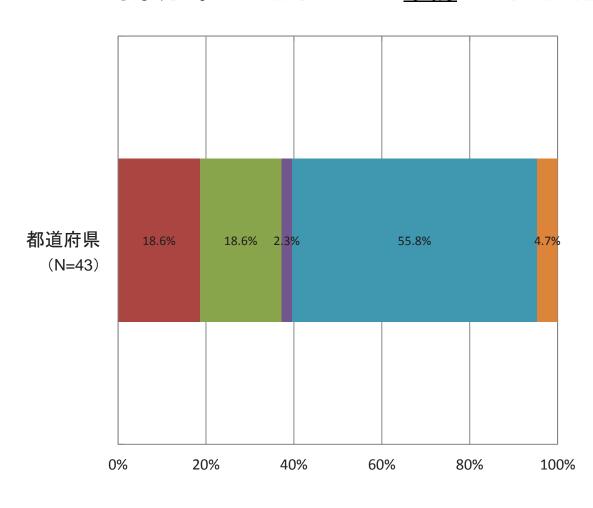

#### 〇更問

前頁の問いにおいて「どの程度の費用が必要となるのか、把握していない」を回答した場 合、維持管理・更新に必要となる費用を把握していない理由は何ですか?(複数選択)

- ■職員数が不足しており、費用の把握、推計 に必要となるデータの整理を行う余裕がな いため
- ■費用の把握、推計を行うために必要なデー タの蓄積が不足しているため

100.0%

- ■予算が不足しており、費用の 把握、推計を 行うことができないため
- ■技術的知見が不足しており、費用の把握、 推計方法が分からないため
- ■費用の把握、推計を行う必要性を感じない ため

■その他