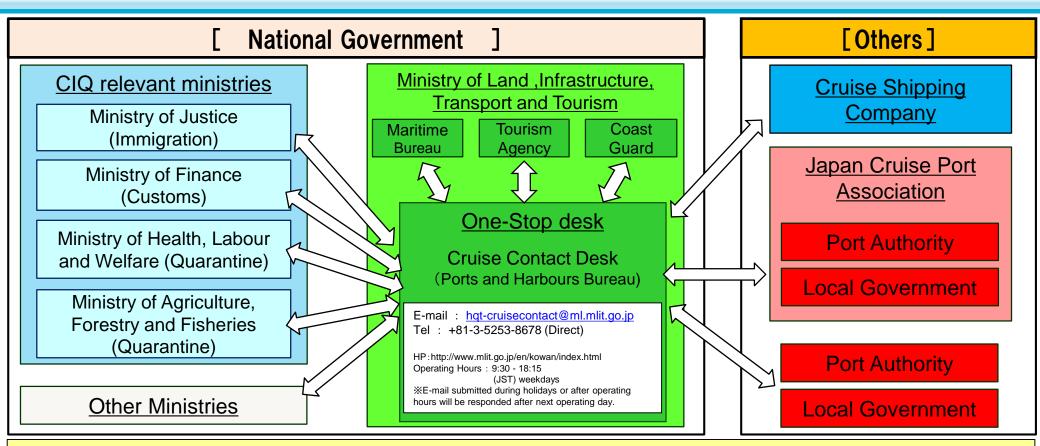

## One-stop desk for Cruise Promotion [image]

- \* Cruise shipping companies, relevant agencies, local governments or port authorities, having a trouble to find a proper contact point, please contact "Cruise Contact Desk". You can directly contact each ministry if you know the contact.
- \*As the desk is for cruise shipping companies, relevant agencies, local governments and port authorities, inquiries from other bodies and individuals won't be accepted.
- ※ In order for the relevant ministries to share accurate information for appropriate answer, please send inquiries by e-mail.
- \* The answer will be provided by Cruise Contact Desk in cooperation with relevant ministries or provided directly by each competent ministry depending on the inquiry.
- \* No application for ship calling or CIQ can be accepted through this desk. All such applications shall be submitted to each competent ministry.
- \*\* For inquiries related to local information, you can contact <u>Japan Cruise Port Association (JCPA)'s secretariat (Tel: +81-45-671-7237, E-Mail: kw-jcpa@city.yokohama.lg.jp)</u> directly.