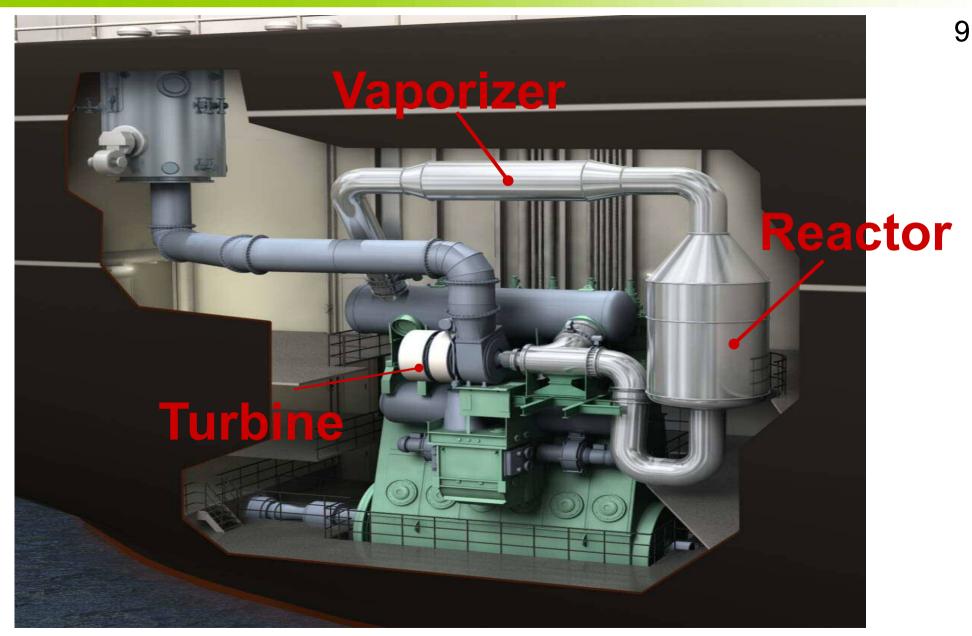

sel engines

# **Hitachi Zosen Corporation**







# **1.Company Outline**

### 2.New Product ~Hitz Green SCR~

## **3.Update of Hitz Green SCR**





# **1. Company Outline**





Date of founding 

April 1, 1881 (134 years)

- Headquarter **Osaka**, Japan
- 9,039 Number of employees •
- Main business **Environmental system** Marine diesel engine





# 2. New Product ~Hitz Green SCR~



#### Hitz + MAN = Total solution for marine SCR system



Hitz

Hitachi Zosen

#### **IMO Nox Regulation**





- Tier 1: low-Nox atomizer, fuel injection retard,,,
- Tier 2: Miller cycle,,,
- Tier 3: SCR EGR Water in cylinder etc

#### **Emission Control Areas (ECAs)**





Nox ECA: North America and United states Caribbean SeaFuture Nox ECA :Baltic sea and North sea

#### **Hitz High Pressure SCR**







# 3. Update of Hitz Green SCR

#### **Approved SCR Supplier**

MAN Diesel & Turbo



#### Certificate of Approval

This is to certify that

#### Hitachi Zosen Corporation

7-89, Nankokita, 1-chome, Suminoe-ku, Osaka, 559-8559, Japan

is approved by MAN Diesel & Turbo for the manufacture and supply of:

High Pressure Selective Catalytic Reduction (SCR) Systems for IMO NOx Tier III

Under the control of and quality management by: Hitachi Zosen Corporation

1, Ariake, Nagasu-Machi, Tamana-Gun, Kumamoto, 869-0113, Japan

for MAN Diesel & Turbo two-stroke diesel engines in accordance with the Terms and Conditions stated in the agreement between Hitachi Zosen Corporation and MAN Diesel & Turbo.

issued on 2014-10-09

expires on 2019-10-09

Certificate no.: 2700-2014-419.0

MAN Diesel & Turbo