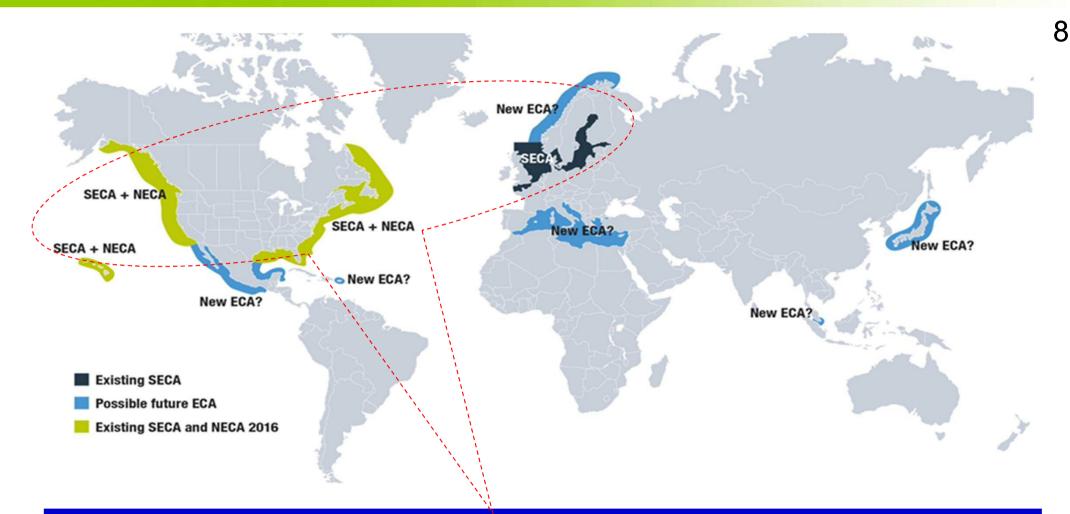

#### **Emission Control Areas (ECAs)**

Nox ECA: North America and United states Caribbean SeaFuture Nox ECA :Baltic sea and North sea