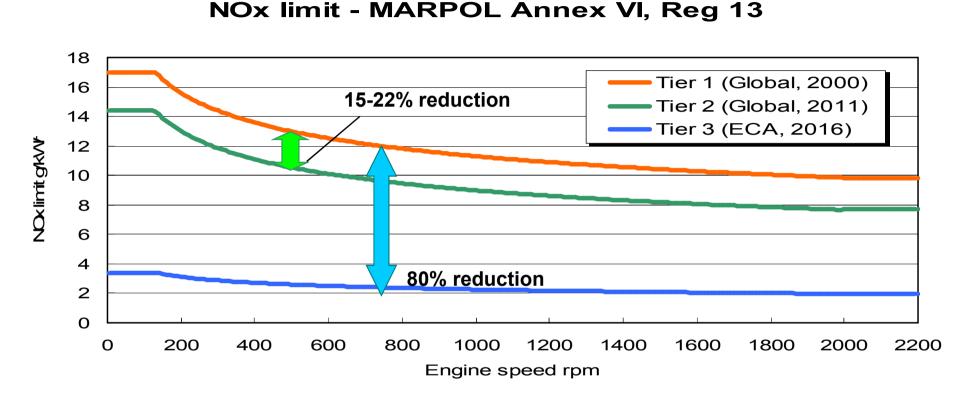

#### **IMO Nox Regulation**

- Tier 1: low-Nox atomizer, fuel injection retard,,,
- Tier 2: Miller cycle,,,
- Tier 3: SCR EGR Water in cylinder etc