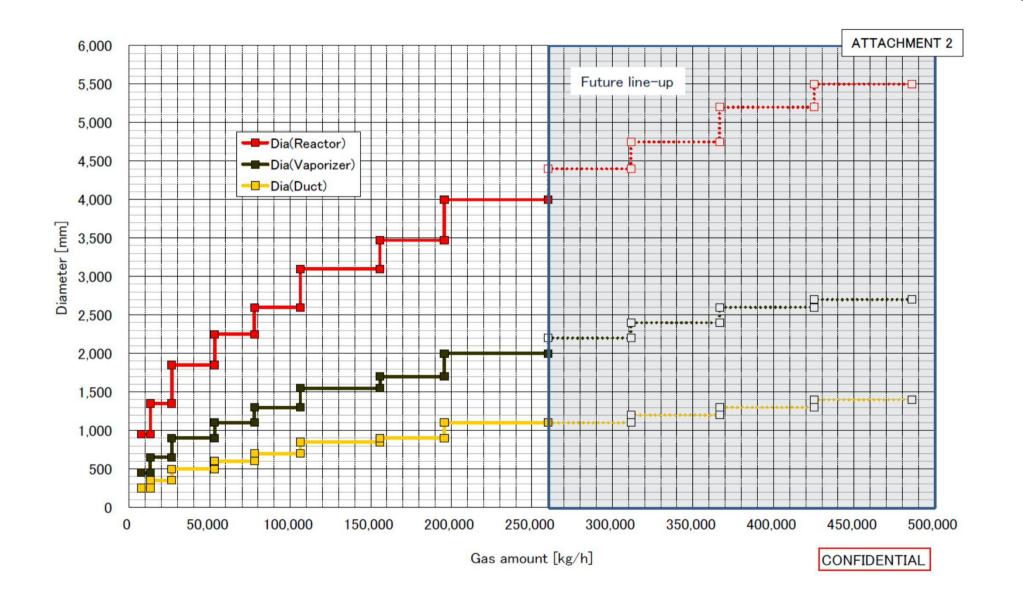

certify that

#### Hitachi Zosen Corporation

7-89, Nankokita, 1-chome, Suminoe-ku, Osaka, 559-8559, Japan

is approved by MAN Diesel & Turbo for the manufacture and supply of:

High Pressure Selective Catalytic Reduction (SCR) Systems for IMO NOx Tier III

Under the control of and quality management by: Hitachi Zosen Corporation

1, Ariake, Nagasu-Machi, Tamana-Gun, Kumamoto, 869-0113, Japan

for MAN Diesel & Turbo two-stroke diesel engines in accordance with the Terms and Conditions stated in the agreement between Hitachi Zosen Corporation and MAN Diesel & Turbo.

issued on 2014-10-09

expires on 2019-10-09

Certificate no.: 2700-2014-419.0

MAN Diesel & Turbo

Kenneth Tolberg

#### 2014 Oct. Approved.



#### **Duct Arrangement for SCR for Multi-TC Engine**





#### **SCR Line up**





# Thank you for your attention!

CTTO NO

SANTA VISTA PANAMA

155