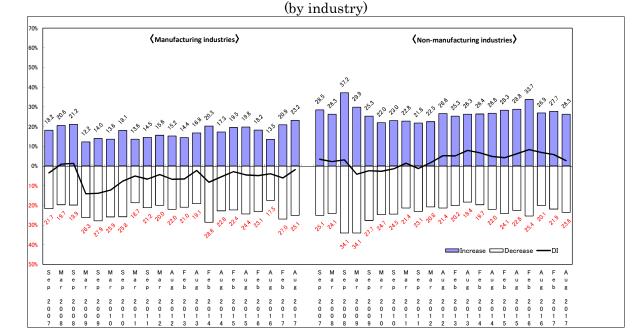

"Tokyo" increased by 8.4 points to +24.2 points, "Osaka" increased by 1.2 points to + 7.0 points, "Other regions"increased by 2.3 points to -3.5 points(Chart 2).

③ Judgment of current land transaction situation (Answer)