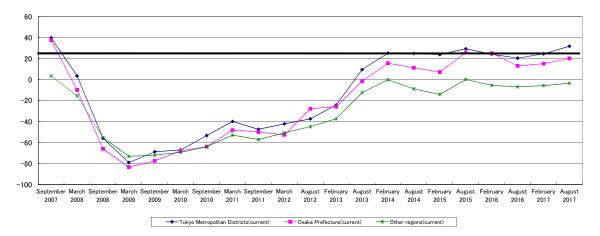

### (1) Judgments about the land transaction situation

Judgments about the land transaction situation in general terms were sought from companies whose headquarters are located in each region.

① Judgment of current land transaction situation (DI)

"Tokyo", increased by 7.3 points to +31.7 points, "Osaka" increased by 4.9 points to + 20.0 points, "Other regions" increased by 2.2 points to +3.6 points (Chart 1).

② Forecast of land transaction situation one year later (DI)

Note: DI = Rate of (Active)–(Sluggish). The unit is points.

Figure 2 DI about forecasts of the land transaction situation in a year's time (by location of headquarters)