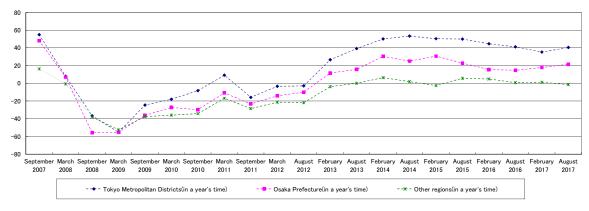

"Tokyo" increased by 8.4 points to +24.2 points, "Osaka" increased by 1.2 points to + 7.0 points, "Other regions"increased by 2.3 points to -3.5 points(Chart 2).

③ Judgment of current land transaction situation (Answer)

Note: DI = Rate of (Active)–(Sluggish). The unit is points.

Figure 2 DI about forecasts of the land transaction situation in a year's time (by location of headquarters)