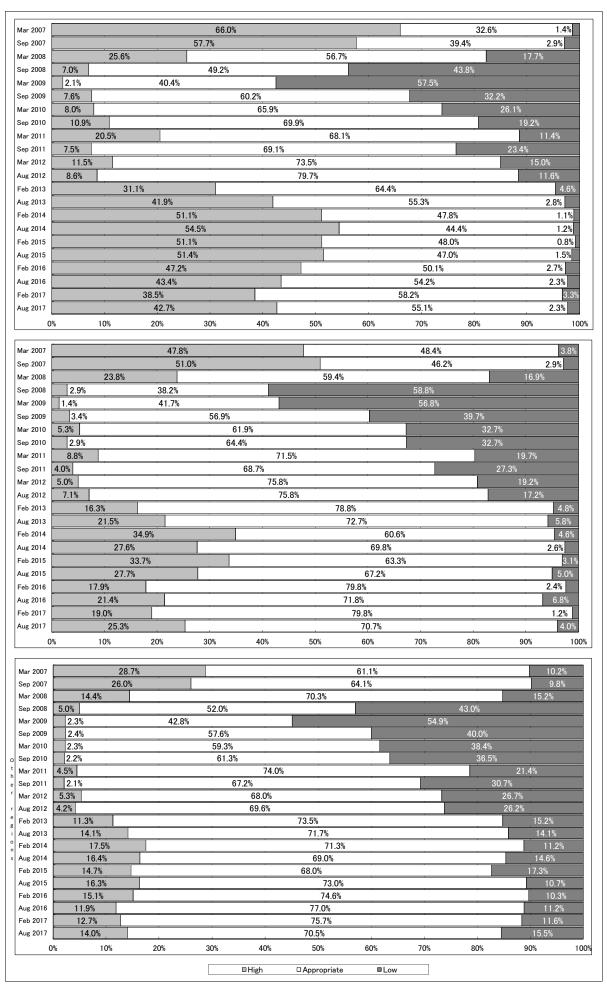

"Active" has increased by 6.4 points in "Tokyo" and by 4.2 points in "other areas". "Inactive" decreased by 2.0 points for "Tokyo", 1.5 points for "Osaka", and 1.9 points for "other areas" (Chart 4).

Figure 1 DI about judgments of the current land transaction situation (by location of headquarters)