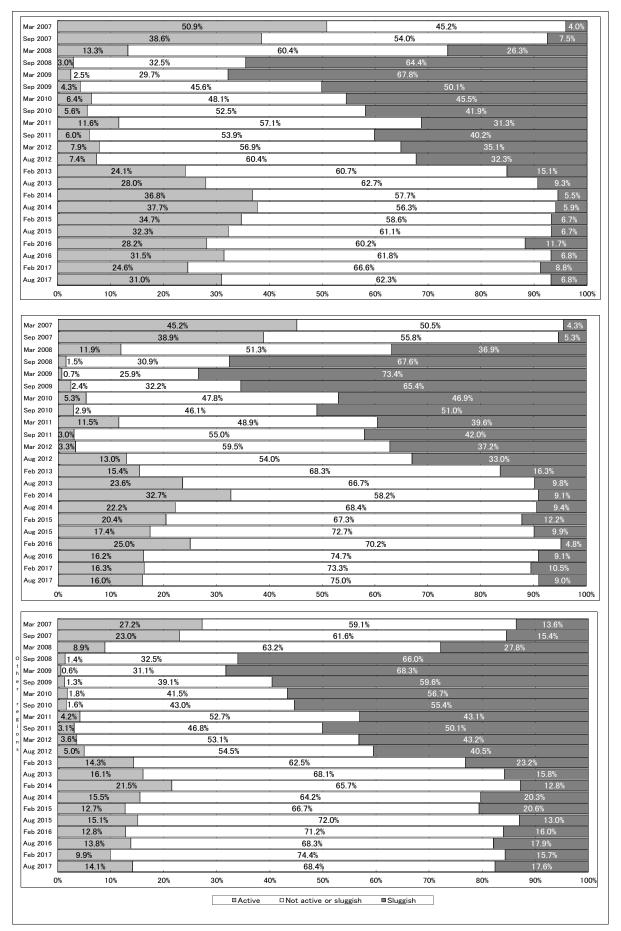

"Active" has increased by 6.3 points in "Tokyo", 1.4 points in "Osaka", and 2.4 points in "other areas". "Inactivity" has decreased by 1.0 points in "Tokyo" and 3.5 points in "Osaka" (Chart 3).

④ Forecast of land transaction situation one year later (Answer)

"Active" has increased by 6.4 points in "Tokyo" and by 4.2 points in "other areas". "Inactive" decreased by 2.0 points for "Tokyo", 1.5 points for "Osaka", and 1.9 points for "other areas" (Chart 4).

Figure 1 DI about judgments of the current land transaction situation (by location of headquarters)