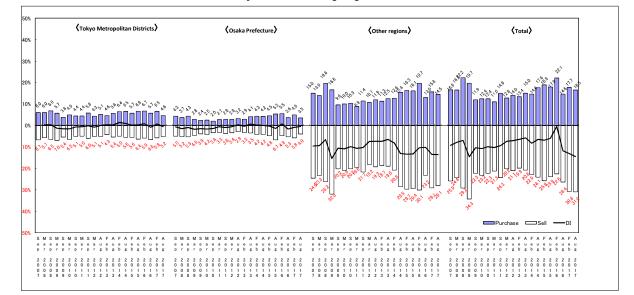

### (1) Judgments about the land transaction situation

Judgments about the land transaction situation in general terms were sought from companies whose headquarters are located in each region.

① Judgment of current land transaction situation (DI)

"Tokyo", increased by 7.3 points to +31.7 points, "Osaka" increased by 4.9 points to + 20.0 points, "Other regions" increased by 2.2 points to +3.6 points (Chart 1).

② Forecast of land transaction situation one year later (DI)

"Active" has increased by 6.3 points in "Tokyo", 1.4 points in "Osaka", and 2.4 points in "other areas". "Inactivity" has decreased by 1.0 points in "Tokyo" and 3.5 points in "Osaka" (Chart 3).

④ Forecast of land transaction situation one year later (Answer)