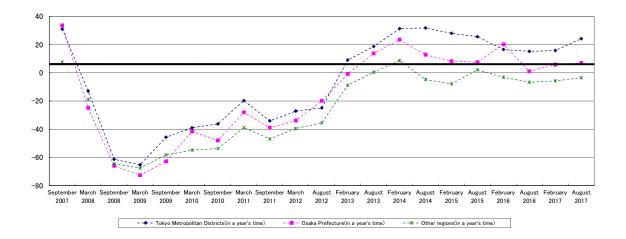

"Tokyo" increased by 8.4 points to +24.2 points, "Osaka" increased by 1.2 points to + 7.0 points, "Other regions"increased by 2.3 points to -3.5 points(Chart 2).

③ Judgment of current land transaction situation (Answer)

Note: DI = Rate of (Active)–(Sluggish). The unit is points.

Figure 2 DI about forecasts of the land transaction situation in a year's time (by location of headquarters)