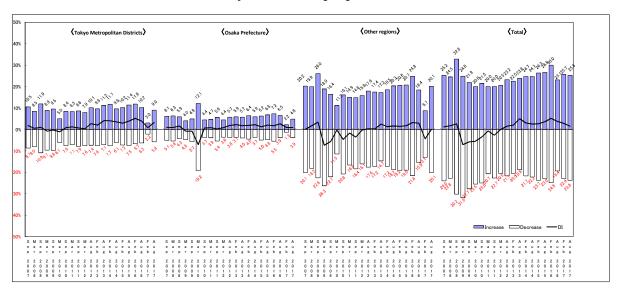

"Tokyo" increased by 8.4 points to +24.2 points, "Osaka" increased by 1.2 points to + 7.0 points, "Other regions"increased by 2.3 points to -3.5 points(Chart 2).

③ Judgment of current land transaction situation (Answer)

"Active" has increased by 6.4 points in "Tokyo" and by 4.2 points in "other areas". "Inactive" decreased by 2.0 points for "Tokyo", 1.5 points for "Osaka", and 1.9 points for "other areas" (Chart 4).

Figure 1 DI about judgments of the current land transaction situation (by location of headquarters)