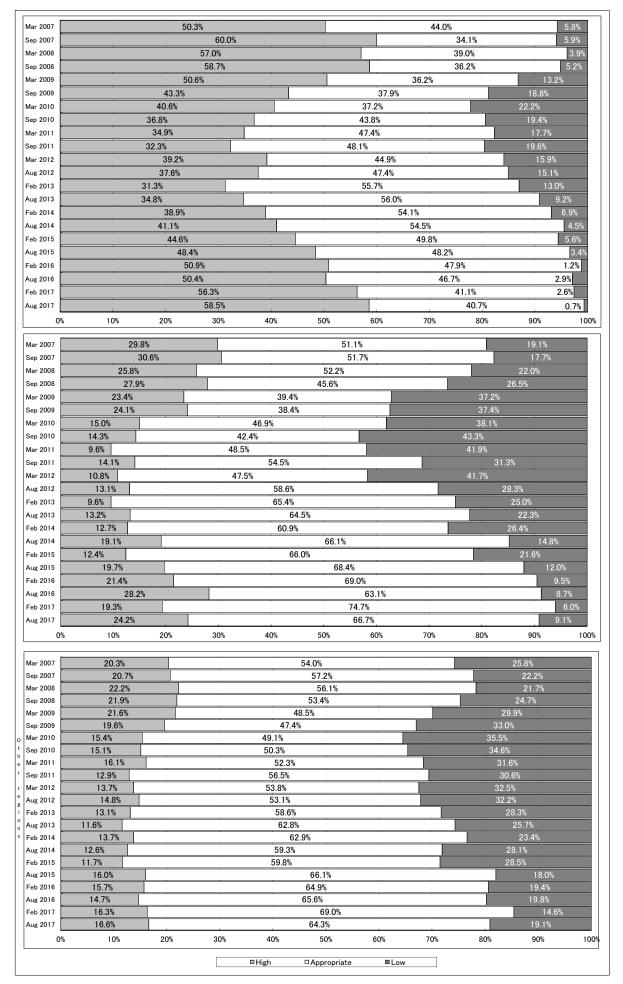

### (1) Judgments about the land transaction situation

Judgments about the land transaction situation in general terms were sought from companies whose headquarters are located in each region.

① Judgment of current land transaction situation (DI)

"Active" has increased by 6.3 points in "Tokyo", 1.4 points in "Osaka", and 2.4 points in "other areas". "Inactivity" has decreased by 1.0 points in "Tokyo" and 3.5 points in "Osaka" (Chart 3).

④ Forecast of land transaction situation one year later (Answer)