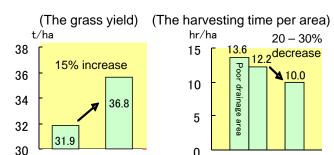

Change of the grass yield before and after implementation of the grassland improvement

0

Before After

**Before** After