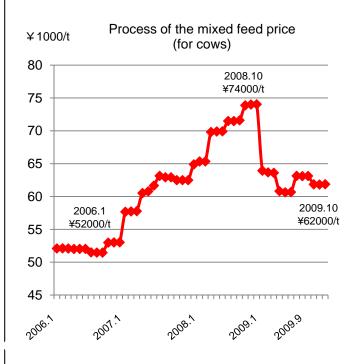

## Grassland improvement for feedstuff base

Changing to the high productivity grassland

The prefecture-operated grassland improvement project

It is necessary to promote an increase in production of selffeedstuff by making a best use of grassland based on the price increase of the mixed feed.