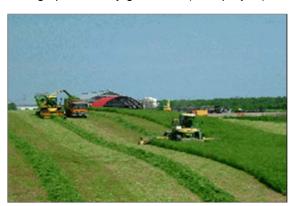

Improving unit yield and quality, promoting effective use for production basis of large machinery system by improving grassland

High productivity grassland (after project)

Source: Ministry of Agriculture, Forestry and Fishery