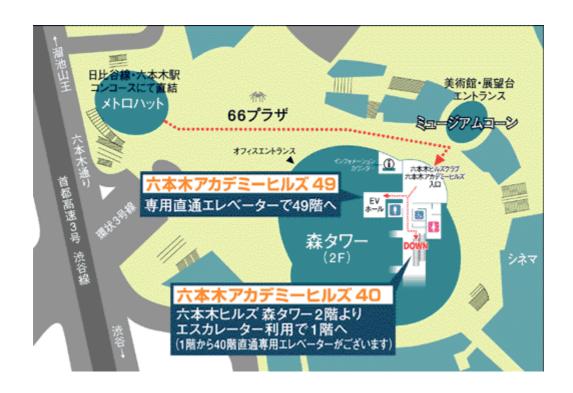

# 【会場までの地図】

#### 【ご注意】

セミナー会場になります、アカデミーヒルズは、正面の入り口(オフィスエントランス)ではございません。 それより奥のミュージアムコーンの近くにあります入り口からはいります。 1 F で特に受付行為等はありません。そのまま、エレベータで49 F へお上がりください。