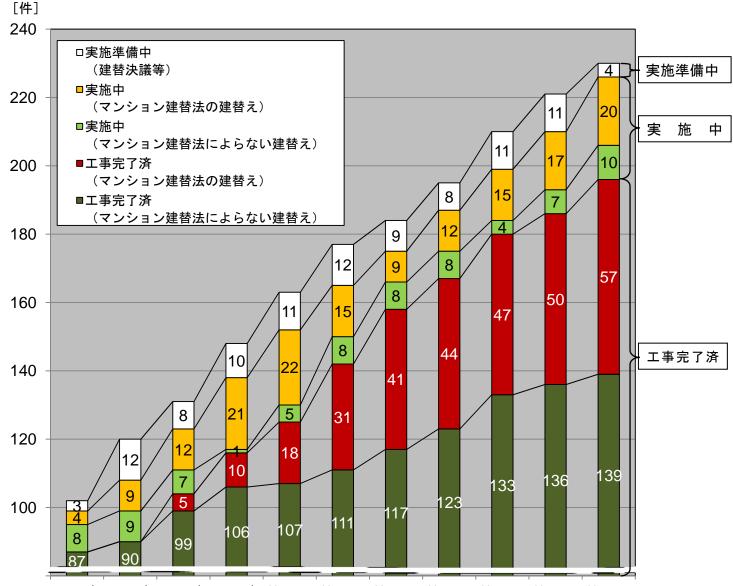

## マンション建替えの実施状況(平成26年4月1日現在)

H16.2末 H17.2末 H18.3末 H19.3末 H20.4.1 H21.4.1 H22.4.1 H23.4.1 H24.4.1 H25.4.1 H26.4.1

- ※ 国土交通省調査による建替え実績及び地方公共団体に対する建替えの相談等の件数を集計
- ※ 阪神・淡路大震災による被災マンションの建替え(計109件)は、マンション建替法による建替え(1件)を除き含まない
- ※ 過年度の実績は今回の調査により新たに判明した件数も含む

|                                 | H16.2末 | H17. 2 末 | H18.3末 | H19.3末 | H20. 4. 1 | H21. 4. 1 | H22. 4. 1 | H23. 4. 1 | H24. 4. 1 | H25. 4. 1 | H26. 4. 1 |
|---------------------------------|--------|----------|--------|--------|-----------|-----------|-----------|-----------|-----------|-----------|-----------|
| 実施準備中 (建替決議等)                   | 3      | 12       | 8      | 10     | 11        | 12        | 9         | 8         | 11        | 11        | 4         |
| 実施中<br>(マンション建替法の<br>建替え)       | 4      | 9        | 12     | 21     | 22        | 15        | 9         | 12        | 15        | 17        | 20        |
| 実施中<br>(マンション建替法に<br>よらない建替え)   | 8      | 9        | 7      | 1      | 5         | 8         | 8         | 8         | 4         | 7         | 10        |
| 工事完了済<br>(マンション建替法の<br>建替え)     | 0      | 0        | 5      | 10     | 18        | 31        | 41        | 44        | 47        | 50        | 57        |
| 工事完了済<br>(マンション建替法に<br>よらない建替え) | 87     | 90       | 99     | 106    | 107       | 111       | 117       | 123       | 133       | 136       | 139       |