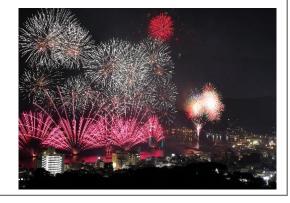

# Anjin Festival Ocean Fireworks Display

By Foot

| Location/View | <u>ℚ</u> MAP                                                     |  |  |
|---------------|------------------------------------------------------------------|--|--|
| Access        | 3 min. walk from port (200m)                                     |  |  |
| Season        | August 10th Parking for tour buses                               |  |  |
| Related links | Ito City tour guide<br>https://itospa.com/event/detail_10020.htm |  |  |

Contact Us[ General Incorporated Association Ito Tourist Association ]

TEL:+81 557-37-6105

Website: https://itospa.com/event/detail 10020.htm