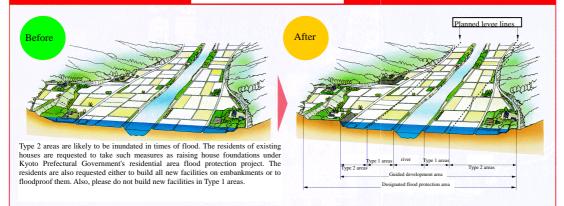

## Description:

The area consisting of Kashimadai-machi, Osato-cho and Matsushima-machi sandwiched A regional flood protection plan combining embankment construction in some areas and raising of house foundations in others is under study.