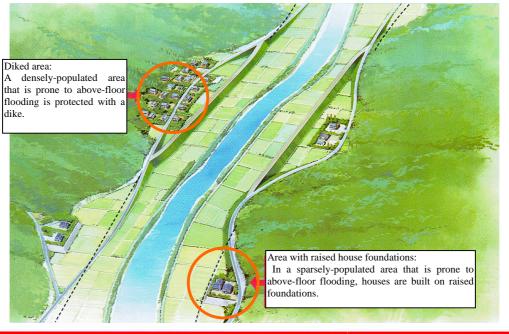

## Traditional technique : Raising of house foundation

(Applications of structural approaches)

Category: Mizuya (raised houses)

River : Yuragawa (Yura River)

Site : Maizuru City, etc. (Kyoto Pref.)

Area with raised house foundations

Source: Yura River Regional Flood Protection Plan (pamphlet), Yuragawa (Yura River) Flood Protection Council

## Description:

The area consisting of Kashimadai-machi, Osato-cho and Matsushima-machi sandwiched A regional flood protection plan combining embankment construction in some areas and raising of house foundations in others is under study.