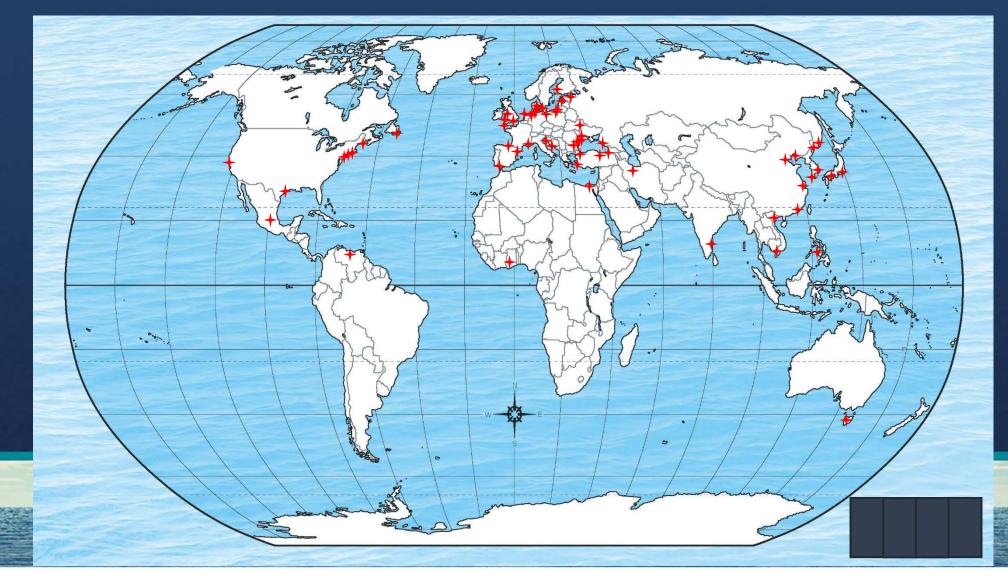

#### **Member Universities**

#### **Members:**

- 33 members in Europe and Africa
- 14 members in Asia, Pacific and Oceania
- 9 members in Americas
- 56 members from 31 countries