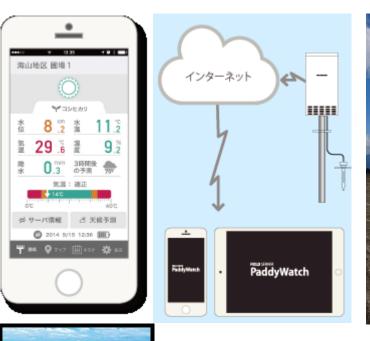

串間警察署
- 座間味村役場 など



関東エリア 267# ▶ 足利市学校給食共同調理場 東京外国語大学国際交流会館

横浜市瀬谷区総合庁舎および二ツ橋公園 など









ホテルうみんびあ・シーサイドスパおおいの湯

### 【PFI-商業·公共·交通施設】神戸市庁舎商業施設





## 【PPP-商業·公共施設】茅ヶ崎市複合施設



## 【都市施設】つくば市公共・民間共用 公有地を賃借し、行政サービス施設や駐車場を整備 <sup>定期借地方式</sup>





### 【PPP-商業施設】Frespo恵み野



## 【都市施設】富山市小学校跡地公民複合施設



## 【都市公共施設】野々市市小学校



## 【PFI-教育】つくば大学 学生寮



### 【公共インフラ】愛知県有料道路整備事業



## 【小規模土地活用】店舗、オフィス、住宅

**Daiwa Lease** 



コンビニエンス店舗



スポーツクラブハウス



仮設保育所



保険販売店舗



デイサービス、サービス付高齢者住宅



学童保育施設



観光案内所



時間貸し駐車場



### 【駐車場】D-Parking秋葉原



## 【都市緑化】大阪マルビル壁面緑化



## 【都市緑化】新大阪駅 大阪花屏風



## 【メガソーラー】DREAM Solar 和歌山市



## 【自走式立体駐車場】Dパーキング前橋駅北口



## 【リース】車両、機器、カーシェア

















メンタルコミットロボット パロ

## 【リース】介護用ロボット





コミュニケーションサポートシス COMUOON®





自動排泄処理ロボット マインレット爽(さわやか)

## 【リース】農業用センサー









PaddyWatch







### 【大和リースの「応急仮設住宅」供給実績】



### 【応急仮設住宅】熊本地震(熊本市塚原グランド)



### 【熊本地震】 応急住宅 木質パネル



### 【災害復興まちづくり】東日本大震災(女川町)





### 【災害用住宅の共同研究】

Daiwa Lease ®

慶応大学大学院「小林博人研究会」と大和リースで、「ベニヤハウス」を主体とした、地域木材を利用した 災害住宅・施設についての共同研究を開始する計画。

「岐阜県森林技術開発・普及コンソーシアム」とも連携し、国産材の活用を検討。



前網浜ベニヤハウス/慶応大学

### 【国産木材の利用促進】

#### Daiwa Lease ®

### 岐阜県森林技術開発・普及コンソーシアム



【環境まちづくり】

東京都市大学「未来の環境都市」公開講座



### 【植物による土壌汚染除去共同研究】

#### **Daiwa Lease** ®

□ 植物による土壌汚染除去の研究【ファイトレメディエーション】

東京都市大学環境学部と共同で、植物による土壌汚染浄化の研究および臨海部を中心とした埋立地における 土地の更新、再開発等への影響を検証する。

※大和ハウス工業(株)、JFEエンジニアリング、フジタなどと研究会設立。











### 【簡易間仕切りシステム寄贈】熊本地震(帯山小学校他) Daiwa Lease。





### ありがとうございました。

www.daiwalease.co.jp