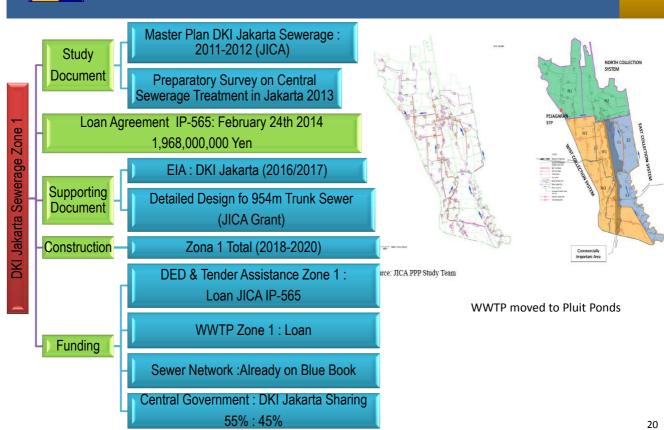

### **DKI JAKARTA SEWERAGE**

The acceleration process of Jakarta Sewerage (to support NCICD) shift the priority of WWTP Zones

| Zone  | Location of WWTP              | Priority on | Priority on  |
|-------|-------------------------------|-------------|--------------|
|       |                               | Masterplan  | Acceleration |
| No.1  | Waduk Pluit                   | Short       | 1            |
| No.2  | Muara Angke                   | Long        | 2            |
| No.3  | Srengseng City Forest<br>Park | Long        | 2            |
| No.4  | Tebet                         | Mid         | 5            |
| No.5  | Danau Sunter                  | Mid         | 3            |
| No.6  | STP Duri Kosambi              | Short       | 1            |
| No.7  | Kamal - Pegadungan            | Long        | 2            |
| No.8  | Marunda                       | Mid         | 5            |
| No.9  | Rorotan                       | Long        | 5            |
| No.10 | STP Pulo Gebang               | Mid         | 5            |
| No.11 | Bendi Park & Waduk<br>Ulujami | Long        | 3            |
| No.12 | Ragunan Land                  | Long        | 3            |
| No.13 | Waduk Kp. Dukuh               | Long        | 4            |
| No.14 | Waduk Ceger RW 05             | Long        | 4            |

- Detailed Design for Zone 2,3,4,5,7,8,10 are now done by PDPAL JAYA
- Zone 1 Detailed Design using JICA loan IP-565 are on Tender Process
- Zone 1 Construction & Zone 6 Detailed
   Design-Construction already on the Blue Book

### **DKI JAKARTA ZONE 1**