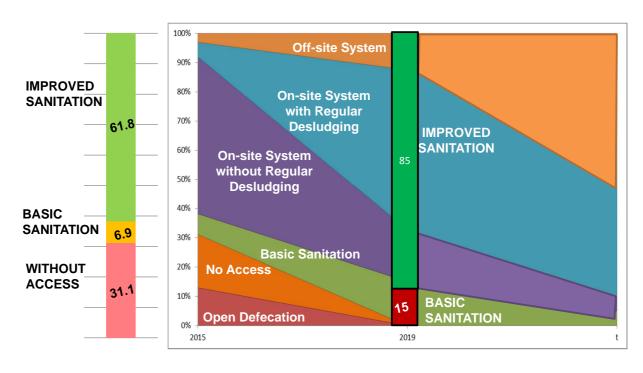

# **2019** Universal Access

### **WASTEWATER SERVICE**

100%

Urban 100%

Off-site System: 15% On-Site System: 85%

**Rural 100%** 

On-Site System: 100%

2