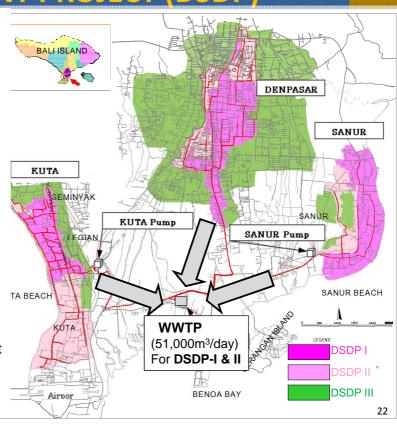

Coverage: ± 282.000 m3/day Divided into 4 phases:

• Phase 1: 1.183 ha (20%)

Phase 2: 1.904 ha (32%)

Phase 3: 1.421 ha (24%)

Phase 4: 1.367 ha (24%)

21

(1) Service Area (2008-2014)

<u>DENPASAR</u>, <u>SANUR</u> and <u>KUTA</u> Coverage Area:

DSDP- I: 1,145 ha DSDP- II: 971 (815) ha

DSDP-III: 2,013 ha

Total: 4,129 ha (Overall)

(2) Service Area Expansion:

• Before: 4,129 ha (Overall)

After: 7,098 ha (Overall)

Design population: Approx. 327,000 person

 Design Upgraded WWTP: Approx. 81,000 m³/day

(3) DSDP-III: Already in Blue Book 2015-2019

(4) Detail Design for WWTP and urgent area DSDP III will be finished on May 2016