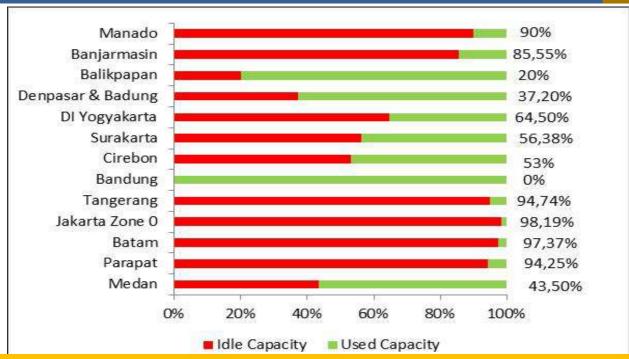

# **CITY SCALE SEWERAGE IN INDONESIA**

|    |                      |       |                        |                   | _                |                                                                                                                                                                                                                                                                                                                                                                                                                                                                                                                                                                                                                                                                                                                                                                                                                                                                                                                                                                                                                                                                                                                                                                                                                                                                                                                                                                                                                                                                                                                                                                                                                                                                                                                                                                                                                                                                                                                                                                                                                                                                                                                                |
|----|----------------------|-------|------------------------|-------------------|------------------|--------------------------------------------------------------------------------------------------------------------------------------------------------------------------------------------------------------------------------------------------------------------------------------------------------------------------------------------------------------------------------------------------------------------------------------------------------------------------------------------------------------------------------------------------------------------------------------------------------------------------------------------------------------------------------------------------------------------------------------------------------------------------------------------------------------------------------------------------------------------------------------------------------------------------------------------------------------------------------------------------------------------------------------------------------------------------------------------------------------------------------------------------------------------------------------------------------------------------------------------------------------------------------------------------------------------------------------------------------------------------------------------------------------------------------------------------------------------------------------------------------------------------------------------------------------------------------------------------------------------------------------------------------------------------------------------------------------------------------------------------------------------------------------------------------------------------------------------------------------------------------------------------------------------------------------------------------------------------------------------------------------------------------------------------------------------------------------------------------------------------------|
| No | City                 | Units | System                 | Capacity<br>(CMD) | Idle<br>Capacity |                                                                                                                                                                                                                                                                                                                                                                                                                                                                                                                                                                                                                                                                                                                                                                                                                                                                                                                                                                                                                                                                                                                                                                                                                                                                                                                                                                                                                                                                                                                                                                                                                                                                                                                                                                                                                                                                                                                                                                                                                                                                                                                                |
| 1  | Medan                | 1     | UASB                   | 10.000            | 43,5 %           |                                                                                                                                                                                                                                                                                                                                                                                                                                                                                                                                                                                                                                                                                                                                                                                                                                                                                                                                                                                                                                                                                                                                                                                                                                                                                                                                                                                                                                                                                                                                                                                                                                                                                                                                                                                                                                                                                                                                                                                                                                                                                                                                |
| 2  | Parapat              | 1     | Aerated Ponds          | 2000              | 94,25%           |                                                                                                                                                                                                                                                                                                                                                                                                                                                                                                                                                                                                                                                                                                                                                                                                                                                                                                                                                                                                                                                                                                                                                                                                                                                                                                                                                                                                                                                                                                                                                                                                                                                                                                                                                                                                                                                                                                                                                                                                                                                                                                                                |
| 3  | Batam                | 1     | Oxidation Ditch        | 2.852             | 97,37%           |                                                                                                                                                                                                                                                                                                                                                                                                                                                                                                                                                                                                                                                                                                                                                                                                                                                                                                                                                                                                                                                                                                                                                                                                                                                                                                                                                                                                                                                                                                                                                                                                                                                                                                                                                                                                                                                                                                                                                                                                                                                                                                                                |
| 4  | Jakarta Zone 0       | 1     | MBBR                   | 38.880            | 98,19%           |                                                                                                                                                                                                                                                                                                                                                                                                                                                                                                                                                                                                                                                                                                                                                                                                                                                                                                                                                                                                                                                                                                                                                                                                                                                                                                                                                                                                                                                                                                                                                                                                                                                                                                                                                                                                                                                                                                                                                                                                                                                                                                                                |
| 5  | Tangerang            | 1     | Aerated Ponds          | 2.800             | 94,74%           |                                                                                                                                                                                                                                                                                                                                                                                                                                                                                                                                                                                                                                                                                                                                                                                                                                                                                                                                                                                                                                                                                                                                                                                                                                                                                                                                                                                                                                                                                                                                                                                                                                                                                                                                                                                                                                                                                                                                                                                                                                                                                                                                |
| 6  | Bandung              | 1     | Lagoons                | 80.835            | 0%               |                                                                                                                                                                                                                                                                                                                                                                                                                                                                                                                                                                                                                                                                                                                                                                                                                                                                                                                                                                                                                                                                                                                                                                                                                                                                                                                                                                                                                                                                                                                                                                                                                                                                                                                                                                                                                                                                                                                                                                                                                                                                                                                                |
| 7  | Cirebon              | 4     | Lagoons                | 20.500            | 53%              |                                                                                                                                                                                                                                                                                                                                                                                                                                                                                                                                                                                                                                                                                                                                                                                                                                                                                                                                                                                                                                                                                                                                                                                                                                                                                                                                                                                                                                                                                                                                                                                                                                                                                                                                                                                                                                                                                                                                                                                                                                                                                                                                |
| 8  | Surakarta            | 3     | Biofilter &<br>Lagoons | 14.000            | 56,38%           |                                                                                                                                                                                                                                                                                                                                                                                                                                                                                                                                                                                                                                                                                                                                                                                                                                                                                                                                                                                                                                                                                                                                                                                                                                                                                                                                                                                                                                                                                                                                                                                                                                                                                                                                                                                                                                                                                                                                                                                                                                                                                                                                |
| 9  | DI Yogyakarta        | 1     | Aerated Ponds          | 15.500            | 64,5%            |                                                                                                                                                                                                                                                                                                                                                                                                                                                                                                                                                                                                                                                                                                                                                                                                                                                                                                                                                                                                                                                                                                                                                                                                                                                                                                                                                                                                                                                                                                                                                                                                                                                                                                                                                                                                                                                                                                                                                                                                                                                                                                                                |
| 10 | Denpasar &<br>Badung | 1     | Aerated Ponds          | 51.000            | 37,2%            |                                                                                                                                                                                                                                                                                                                                                                                                                                                                                                                                                                                                                                                                                                                                                                                                                                                                                                                                                                                                                                                                                                                                                                                                                                                                                                                                                                                                                                                                                                                                                                                                                                                                                                                                                                                                                                                                                                                                                                                                                                                                                                                                |
| 11 | Balikpapan           | 1     | Aerated Ponds          | 800               | 20%              |                                                                                                                                                                                                                                                                                                                                                                                                                                                                                                                                                                                                                                                                                                                                                                                                                                                                                                                                                                                                                                                                                                                                                                                                                                                                                                                                                                                                                                                                                                                                                                                                                                                                                                                                                                                                                                                                                                                                                                                                                                                                                                                                |
| 12 | Banjarmasin          | 7     | RBC                    | 18.000            | 85,55%           |                                                                                                                                                                                                                                                                                                                                                                                                                                                                                                                                                                                                                                                                                                                                                                                                                                                                                                                                                                                                                                                                                                                                                                                                                                                                                                                                                                                                                                                                                                                                                                                                                                                                                                                                                                                                                                                                                                                                                                                                                                                                                                                                |
| 13 | Manado               | 1     | RBC                    | 2.000             | 90%              | A CONTRACTOR OF THE PARTY OF TH |
|    |                      |       |                        |                   | -                |                                                                                                                                                                                                                                                                                                                                                                                                                                                                                                                                                                                                                                                                                                                                                                                                                                                                                                                                                                                                                                                                                                                                                                                                                                                                                                                                                                                                                                                                                                                                                                                                                                                                                                                                                                                                                                                                                                                                                                                                                                                                                                                                |