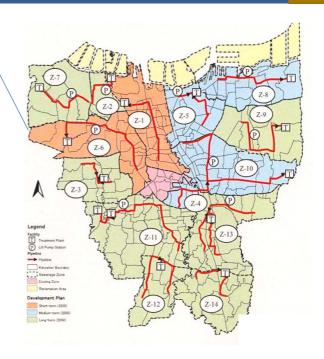

### **DKI JAKARTA ZONE 1**

Coverage: ± 282.000 m3/day Divided into 4 phases:

• Phase 1: 1.183 ha (20%)

Phase 2: 1.904 ha (32%)

Phase 3: 1.421 ha (24%)

Phase 4: 1.367 ha (24%)

21

(1) Service Area (2008-2014)

<u>DENPASAR</u>, <u>SANUR</u> and <u>KUTA</u> Coverage Area: