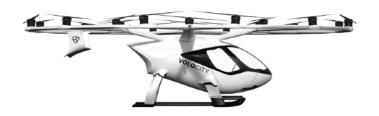

#### FAMILY OF AIRCRAFT TO COVER FULL MISSION SPECTRUM

Significant synergies on Technology, Certification, and Operations

| RANGE        | 22 mi   |
|--------------|---------|
| CRUISE SPEED | 60 mph  |
| PAYLOAD      | 440 lbs |
| SAFETY       | 10-9    |