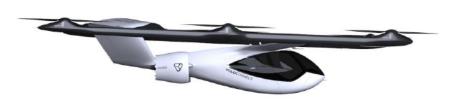

| RANGE        | 22 mi   |
|--------------|---------|
| CRUISE SPEED | 60 mph  |
| PAYLOAD      | 440 lbs |
| SAFETY       | 10-9    |

| RANGE        | 60 mi         |
|--------------|---------------|
| CRUISE SPEED | 110 mph       |
| PAYLOAD      | 660 - 880 lbs |
| SAFETY       | 10-9          |