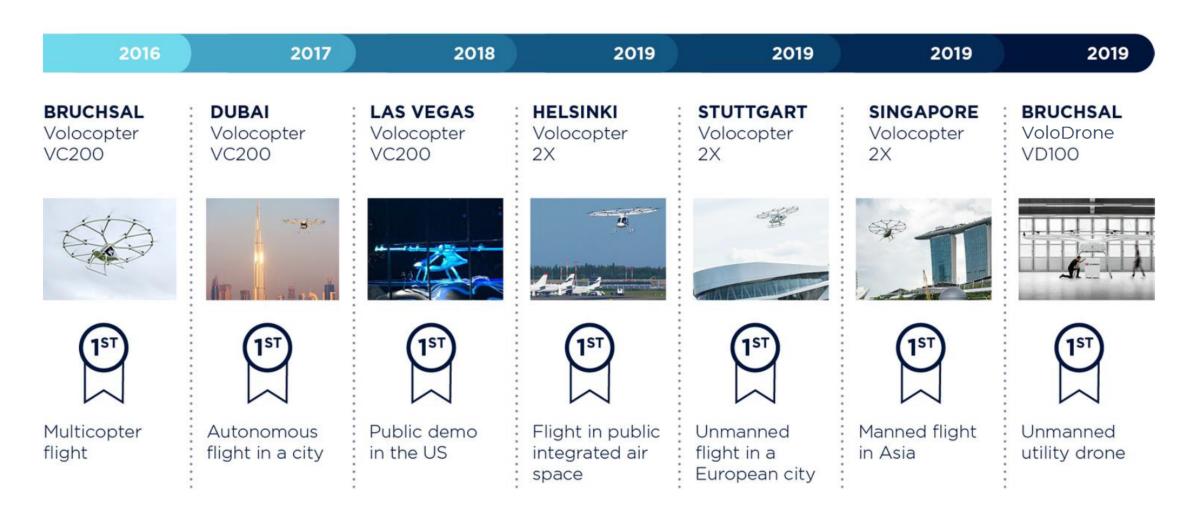

### 1,000+ TEST FLIGHTS WITH REGULATORY APPROVAL

Strong Flight Track Record – Consistently World's First