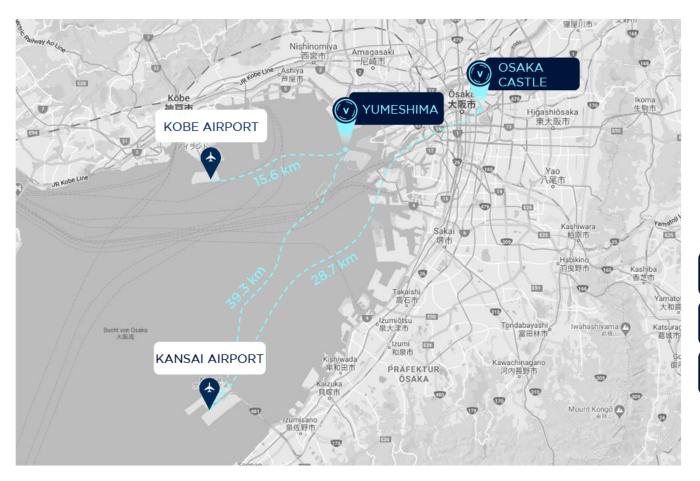

#### ENORMOUS POTENTIAL TIME SAVINGS ACCOMPLISHED WITH VOLOCOPTER

Potential routes for the Expo 2025 in Osaka