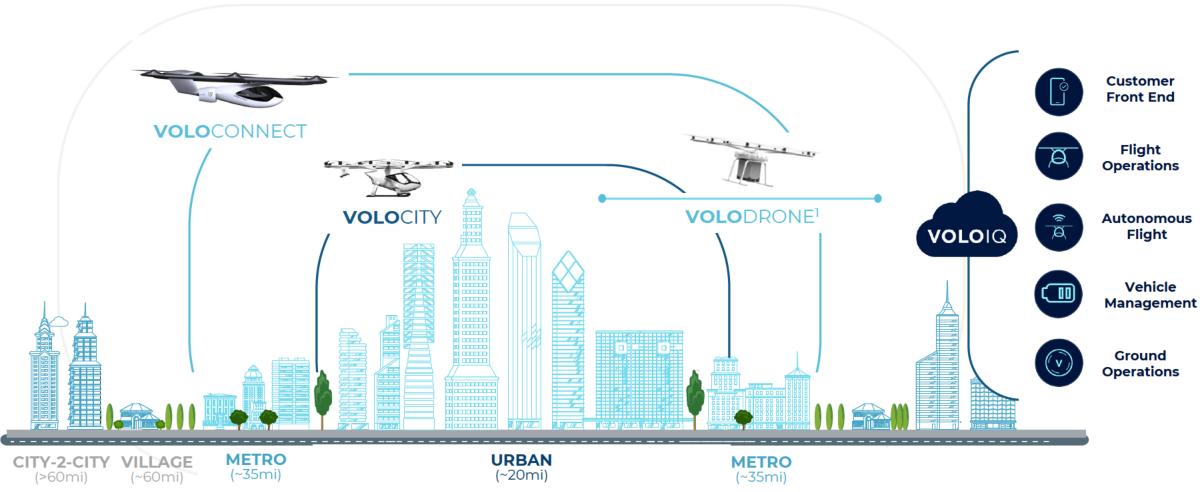

#### **BRINGING URBAN AIR MOBILITY TO LIFE**

Full stack approach and family of aircraft provide end-to-end urban mobility

1) Certified to fly in urban areas, but will operate in less populated, rural areas as well