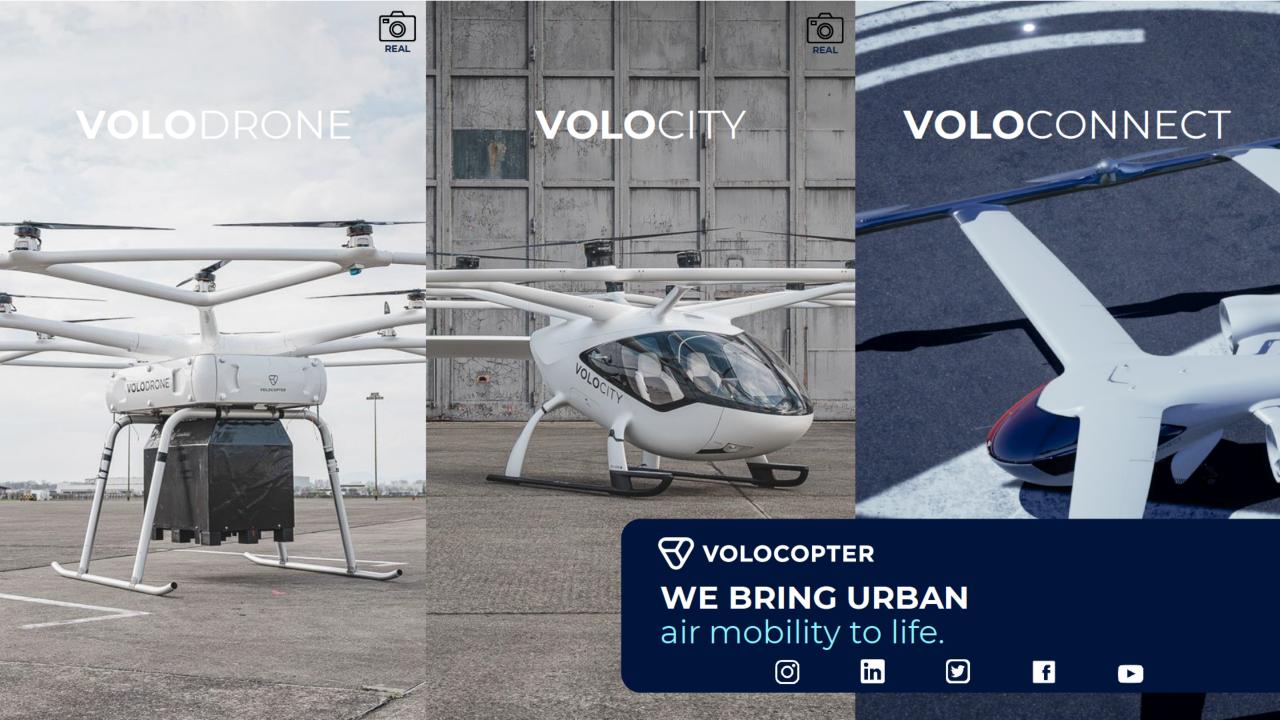

#### FAMILY OF AIRCRAFT TO COVER FULL MISSION SPECTRUM

Significant synergies on Technology, Certification, and Operations

| RANGE        | 22 mi   |
|--------------|---------|
| CRUISE SPEED | 60 mph  |
| PAYLOAD      | 440 lbs |
| SAFETY       | 10-9    |

| RANGE        | 22 mi   |
|--------------|---------|
| CRUISE SPEED | 60 mph  |
| PAYLOAD      | 440 lbs |
| SAFETY       | 10-9    |

| RANGE        | 60 mi         |
|--------------|---------------|
| CRUISE SPEED | 110 mph       |
| PAYLOAD      | 660 - 880 lbs |
| SAFETY       | 10-9          |

#### **BRINGING URBAN AIR MOBILITY TO LIFE**

Full stack approach and family of aircraft provide end-to-end urban mobility

1) Certified to fly in urban areas, but will operate in less populated, rural areas as well