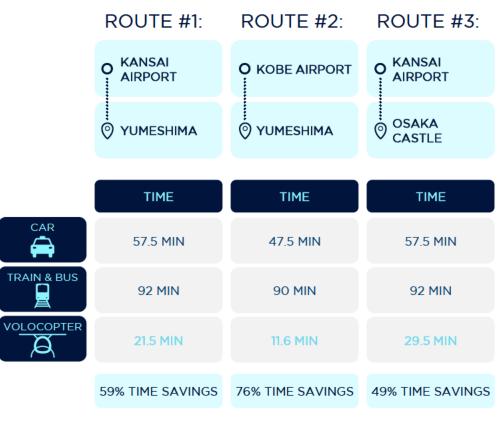

#### ENORMOUS POTENTIAL TIME SAVINGS ACCOMPLISHED WITH VOLOCOPTER

Potential routes for the Expo 2025 in Osaka