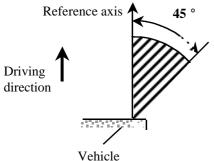

## (1) Parking lamps to be mounted on front surface of vehicle

Range of visibility in up-and-down direction

(Installation height: 750 mm or more)

(Installation height: Less than 750mm)

Range of visibility in right-and-left direction ( )

With regard to the range of visibility angles in right-and-left direction, the figures show the device mounted on the right side.