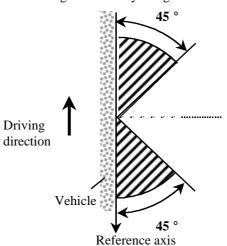

## (3) Parking lamps to be mounted on each side of vehicle

Range of visibility in up-and-down direction

(The same as the range of visibility in up-and-down direction provided for in Item (1))

Range of visibility in right-and-left direction (

With regard to the range of visibility angles in right-and-left direction, the figures show the device mounted on the right side.