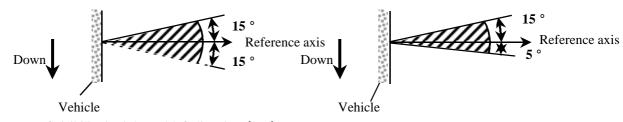

## (1) Parking lamps to be mounted on front surface of vehicle

Range of visibility in up-and-down direction

(Installation height: 750 mm or more)

(Installation height: Less than 750mm)

Range of visibility in right-and-left direction ( )

## (2) Parking lamps to be mounted on rear of vehicle

Range of visibility in up-and-down direction

(The same as the range of visibility in up-and-down direction provided for in Item (1))

Range of visibility in right-and-left direction ( )

## (3) Parking lamps to be mounted on each side of vehicle

Range of visibility in up-and-down direction

(The same as the range of visibility in up-and-down direction provided for in Item (1))

Range of visibility in right-and-left direction (