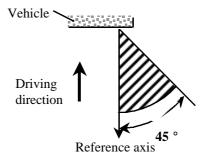

## (2) Parking lamps to be mounted on rear of vehicle

Range of visibility in up-and-down direction

(The same as the range of visibility in up-and-down direction provided for in Item (1))

Range of visibility in right-and-left direction ( )

With regard to the range of visibility angles in right-and-left direction, the figures show the device mounted on the right side.