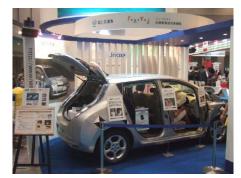

## 第42回東京モーターショー出展結果について

自動車アセスメントの実施内容を積極的にアピールするため、一昨年に引き続き東京モ ーターショーにおいて、自動車アセスメントに係る展示等を行った。

日時:平成23年12月3日(土)から12月11(日)までの9日間
※報道公開日11月30日(水)、1日(木)
特別招待日12月2日(金)

- 2. 来場者数:84万2600人(前回比37%增)
- 3. 展示内容等(東京ビッグサイト 西3・4ホール)
  - (1) 平成 23 年度自動車アセスメント前期評価結果の公表
  - (2) 自動車アセスメント試験車(日産・リーフ)及び高評価チャイルドシートの展示 (takata O4-smartfix)
  - (3) 自動車アセスメントの紹介(新・安全性能総合評価の紹介、新規導入試験の紹介等)
  - (4) 自動車アセスメントに関するアンケート調査