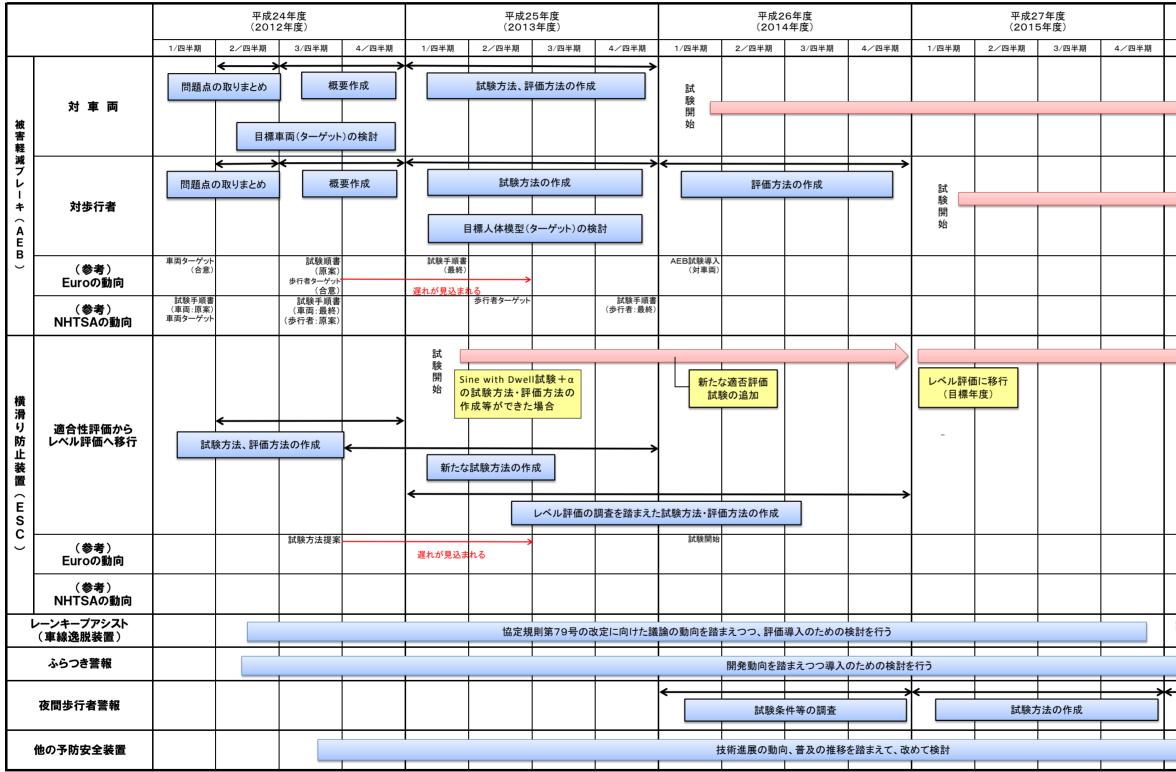

## 予防安全技術の自動車アセスメント評価への導入に係るロードマップ(案)

平成24年度第1回自動車アセスメント評価検討会 資料3-2

| 平成28年度<br>(2016年度) |        |       |       | 平成29年度<br>(2017年度) |
|--------------------|--------|-------|-------|--------------------|
| 1/四半期              | 2/四半期  | 3/四半期 | 4/四半期 |                    |
|                    |        |       |       |                    |
|                    |        |       |       |                    |
|                    |        |       |       | N                  |
|                    |        |       |       |                    |
|                    |        |       |       |                    |
|                    |        |       |       |                    |
|                    |        |       |       |                    |
|                    |        |       |       |                    |
|                    |        |       |       | N                  |
|                    |        |       |       |                    |
|                    |        |       |       | V                  |
|                    |        |       |       |                    |
|                    |        |       |       |                    |
| AEB試験導入            |        |       |       |                    |
| (対歩行者)             |        |       |       |                    |
|                    |        |       |       |                    |
|                    |        |       |       |                    |
|                    |        |       |       |                    |
|                    |        |       |       | Ν.                 |
|                    |        |       |       |                    |
|                    |        |       |       |                    |
|                    |        |       |       |                    |
|                    |        |       |       |                    |
|                    |        |       |       |                    |
|                    |        |       |       |                    |
|                    |        |       |       |                    |
|                    |        |       |       |                    |
|                    |        |       |       |                    |
|                    |        |       |       |                    |
|                    |        |       |       |                    |
|                    |        |       |       |                    |
|                    |        |       |       |                    |
|                    |        |       |       |                    |
|                    |        |       |       |                    |
|                    |        |       |       |                    |
|                    |        |       |       |                    |
|                    |        |       |       | ×                  |
| 試験開始               |        |       |       |                    |
| 目標年度               |        |       |       |                    |
|                    |        |       |       |                    |
|                    |        |       |       |                    |
|                    |        |       |       |                    |
|                    | ≣क/≖+- | 法の作成  |       | 試験開始 目標年度          |
|                    | 計1四方:  | 云のTF成 |       | 日候午度               |
|                    |        |       |       |                    |
|                    |        |       |       |                    |
|                    |        |       |       |                    |