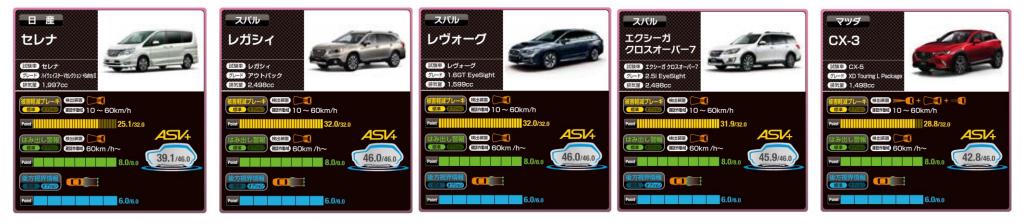

## 平成27年度(前期)予防安全性能評価結果

| MUNI                                                                                                                                                                                                                                                                                                                                                                                                                                                                                                                                                                                                                                                                                                                                                                                                                                                                                                                                                                                                                                                                                                                                                                                                                                                                                                                                                                                                                                                                                                                                                                                                                                                                                                                                                                                                                                                                                                                                                                                                                                                                                                                           |                    |                 |   |
|--------------------------------------------------------------------------------------------------------------------------------------------------------------------------------------------------------------------------------------------------------------------------------------------------------------------------------------------------------------------------------------------------------------------------------------------------------------------------------------------------------------------------------------------------------------------------------------------------------------------------------------------------------------------------------------------------------------------------------------------------------------------------------------------------------------------------------------------------------------------------------------------------------------------------------------------------------------------------------------------------------------------------------------------------------------------------------------------------------------------------------------------------------------------------------------------------------------------------------------------------------------------------------------------------------------------------------------------------------------------------------------------------------------------------------------------------------------------------------------------------------------------------------------------------------------------------------------------------------------------------------------------------------------------------------------------------------------------------------------------------------------------------------------------------------------------------------------------------------------------------------------------------------------------------------------------------------------------------------------------------------------------------------------------------------------------------------------------------------------------------------|--------------------|-----------------|---|
| MINI                                                                                                                                                                                                                                                                                                                                                                                                                                                                                                                                                                                                                                                                                                                                                                                                                                                                                                                                                                                                                                                                                                                                                                                                                                                                                                                                                                                                                                                                                                                                                                                                                                                                                                                                                                                                                                                                                                                                                                                                                                                                                                                           |                    |                 |   |
| 3DOOR                                                                                                                                                                                                                                                                                                                                                                                                                                                                                                                                                                                                                                                                                                                                                                                                                                                                                                                                                                                                                                                                                                                                                                                                                                                                                                                                                                                                                                                                                                                                                                                                                                                                                                                                                                                                                                                                                                                                                                                                                                                                                                                          | 1                  | 1               |   |
| 試験申 3D00R<br>グレード CO0PER S<br>排気量 1,998cc                                                                                                                                                                                                                                                                                                                                                                                                                                                                                                                                                                                                                                                                                                                                                                                                                                                                                                                                                                                                                                                                                                                                                                                                                                                                                                                                                                                                                                                                                                                                                                                                                                                                                                                                                                                                                                                                                                                                                                                                                                                                                      |                    |                 | 2 |
| 被害軽減ブレーキ<br>(1755) (115) (115) (115) (115) (115) (115) (115) (115) (115) (115) (115) (115) (115) (115) (115) (115) (115) (115) (115) (115) (115) (115) (115) (115) (115) (115) (115) (115) (115) (115) (115) (115) (115) (115) (115) (115) (115) (115) (115) (115) (115) (115) (115) (115) (115) (115) (115) (115) (115) (115) (115) (115) (115) (115) (115) (115) (115) (115) (115) (115) (115) (115) (115) (115) (115) (115) (115) (115) (115) (115) (115) (115) (115) (115) (115) (115) (115) (115) (115) (115) (115) (115) (115) (115) (115) (115) (115) (115) (115) (115) (115) (115) (115) (115) (115) (115) (115) (115) (115) (115) (115) (115) (115) (115) (115) (115) (115) (115) (115) (115) (115) (115) (115) (115) (115) (115) (115) (115) (115) (115) (115) (115) (115) (115) (115) (115) (115) (115) (115) (115) (115) (115) (115) (115) (115) (115) (115) (115) (115) (115) (115) (115) (115) (115) (115) (115) (115) (115) (115) (115) (115) (115) (115) (115) (115) (115) (115) (115) (115) (115) (115) (115) (115) (115) (115) (115) (115) (115) (115) (115) (115) (115) (115) (115) (115) (115) (115) (115) (115) (115) (115) (115) (115) (115) (115) (115) (115) (115) (115) (115) (115) (115) (115) (115) (115) (115) (115) (115) (115) (115) (115) (115) (115) (115) (115) (115) (115) (115) (115) (115) (115) (115) (115) (115) (115) (115) (115) (115) (115) (115) (115) (115) (115) (115) (115) (115) (115) (115) (115) (115) (115) (115) (115) (115) (115) (115) (115) (115) (115) (115) (115) (115) (115) (115) (115) (115) (115) (115) (115) (115) (115) (115) (115) (115) (115) (115) (115) (115) (115) (115) (115) (115) (115) (115) (115) (115) (115) (115) (115) (115) (115) (115) (115) (115) (115) (115) (115) (115) (115) (115) (115) (115) (115) (115) (115) (115) (115) (115) (115) (115) (115) (115) (115) (115) (115) (115) (115) (115) (115) (115) (115) (115) (115) (115) (115) (115) (115) (115) (115) (115) (115) (115) (115) (115) (115) (115) (115) (115) (115) (115) (115) (115) (115) (115) (115) (115) (115) (115) (115) (115) (115) (115) (115) (115) (115) (115) (115) (115) | 🖹 📜<br>🖹 10 ~ 55km | n/h             |   |
| Point                                                                                                                                                                                                                                                                                                                                                                                                                                                                                                                                                                                                                                                                                                                                                                                                                                                                                                                                                                                                                                                                                                                                                                                                                                                                                                                                                                                                                                                                                                                                                                                                                                                                                                                                                                                                                                                                                                                                                                                                                                                                                                                          | 1                  | 7.9/32.0        |   |
|                                                                                                                                                                                                                                                                                                                                                                                                                                                                                                                                                                                                                                                                                                                                                                                                                                                                                                                                                                                                                                                                                                                                                                                                                                                                                                                                                                                                                                                                                                                                                                                                                                                                                                                                                                                                                                                                                                                                                                                                                                                                                                                                | D                  | ASV+            |   |
|                                                                                                                                                                                                                                                                                                                                                                                                                                                                                                                                                                                                                                                                                                                                                                                                                                                                                                                                                                                                                                                                                                                                                                                                                                                                                                                                                                                                                                                                                                                                                                                                                                                                                                                                                                                                                                                                                                                                                                                                                                                                                                                                |                    | 23.9/46.0       |   |
| 後方視界情報                                                                                                                                                                                                                                                                                                                                                                                                                                                                                                                                                                                                                                                                                                                                                                                                                                                                                                                                                                                                                                                                                                                                                                                                                                                                                                                                                                                                                                                                                                                                                                                                                                                                                                                                                                                                                                                                                                                                                                                                                                                                                                                         |                    |                 |   |
| Point                                                                                                                                                                                                                                                                                                                                                                                                                                                                                                                                                                                                                                                                                                                                                                                                                                                                                                                                                                                                                                                                                                                                                                                                                                                                                                                                                                                                                                                                                                                                                                                                                                                                                                                                                                                                                                                                                                                                                                                                                                                                                                                          | 6                  | <b>5.0</b> /6.0 |   |