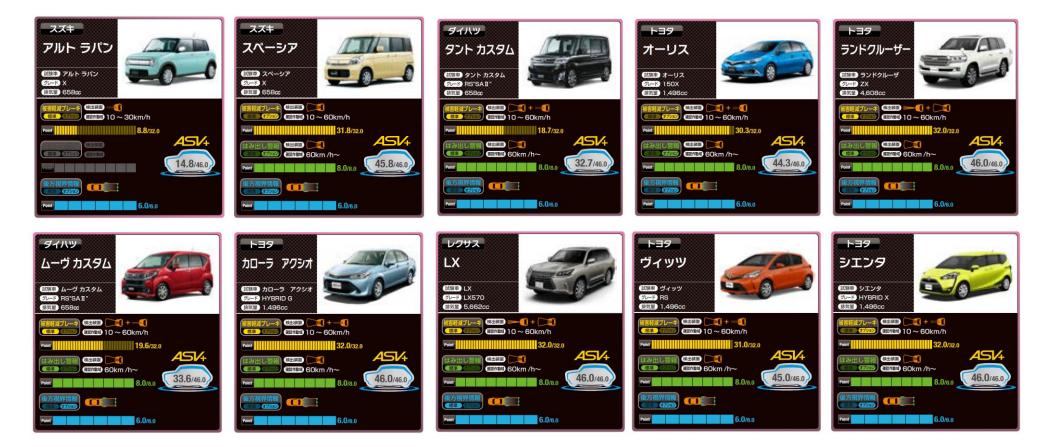

## 平成27年度(前期)予防安全性能評価結果

| MUNI                                                                                                                                                                                                                                                                                                                                                                                                                                                                                                                                                                                                                                                                                                                                                                                                                                                                                                                                                                                                                                                                                                                                                                                                                                                                                                                                                                                                                                                                                                                                                                                                                                                                                                                                                                                                                                                                                                                                                                                                                                                                                                                           |                    |                 |   |
|--------------------------------------------------------------------------------------------------------------------------------------------------------------------------------------------------------------------------------------------------------------------------------------------------------------------------------------------------------------------------------------------------------------------------------------------------------------------------------------------------------------------------------------------------------------------------------------------------------------------------------------------------------------------------------------------------------------------------------------------------------------------------------------------------------------------------------------------------------------------------------------------------------------------------------------------------------------------------------------------------------------------------------------------------------------------------------------------------------------------------------------------------------------------------------------------------------------------------------------------------------------------------------------------------------------------------------------------------------------------------------------------------------------------------------------------------------------------------------------------------------------------------------------------------------------------------------------------------------------------------------------------------------------------------------------------------------------------------------------------------------------------------------------------------------------------------------------------------------------------------------------------------------------------------------------------------------------------------------------------------------------------------------------------------------------------------------------------------------------------------------|--------------------|-----------------|---|
| MINI                                                                                                                                                                                                                                                                                                                                                                                                                                                                                                                                                                                                                                                                                                                                                                                                                                                                                                                                                                                                                                                                                                                                                                                                                                                                                                                                                                                                                                                                                                                                                                                                                                                                                                                                                                                                                                                                                                                                                                                                                                                                                                                           |                    |                 |   |
| 3DOOR                                                                                                                                                                                                                                                                                                                                                                                                                                                                                                                                                                                                                                                                                                                                                                                                                                                                                                                                                                                                                                                                                                                                                                                                                                                                                                                                                                                                                                                                                                                                                                                                                                                                                                                                                                                                                                                                                                                                                                                                                                                                                                                          | 1                  | 1               |   |
| 試験申 3D00R<br>グレード CO0PER S<br>排気量 1,998cc                                                                                                                                                                                                                                                                                                                                                                                                                                                                                                                                                                                                                                                                                                                                                                                                                                                                                                                                                                                                                                                                                                                                                                                                                                                                                                                                                                                                                                                                                                                                                                                                                                                                                                                                                                                                                                                                                                                                                                                                                                                                                      |                    |                 | 2 |
| 被害軽減ブレーキ<br>(1755) (115) (115) (115) (115) (115) (115) (115) (115) (115) (115) (115) (115) (115) (115) (115) (115) (115) (115) (115) (115) (115) (115) (115) (115) (115) (115) (115) (115) (115) (115) (115) (115) (115) (115) (115) (115) (115) (115) (115) (115) (115) (115) (115) (115) (115) (115) (115) (115) (115) (115) (115) (115) (115) (115) (115) (115) (115) (115) (115) (115) (115) (115) (115) (115) (115) (115) (115) (115) (115) (115) (115) (115) (115) (115) (115) (115) (115) (115) (115) (115) (115) (115) (115) (115) (115) (115) (115) (115) (115) (115) (115) (115) (115) (115) (115) (115) (115) (115) (115) (115) (115) (115) (115) (115) (115) (115) (115) (115) (115) (115) (115) (115) (115) (115) (115) (115) (115) (115) (115) (115) (115) (115) (115) (115) (115) (115) (115) (115) (115) (115) (115) (115) (115) (115) (115) (115) (115) (115) (115) (115) (115) (115) (115) (115) (115) (115) (115) (115) (115) (115) (115) (115) (115) (115) (115) (115) (115) (115) (115) (115) (115) (115) (115) (115) (115) (115) (115) (115) (115) (115) (115) (115) (115) (115) (115) (115) (115) (115) (115) (115) (115) (115) (115) (115) (115) (115) (115) (115) (115) (115) (115) (115) (115) (115) (115) (115) (115) (115) (115) (115) (115) (115) (115) (115) (115) (115) (115) (115) (115) (115) (115) (115) (115) (115) (115) (115) (115) (115) (115) (115) (115) (115) (115) (115) (115) (115) (115) (115) (115) (115) (115) (115) (115) (115) (115) (115) (115) (115) (115) (115) (115) (115) (115) (115) (115) (115) (115) (115) (115) (115) (115) (115) (115) (115) (115) (115) (115) (115) (115) (115) (115) (115) (115) (115) (115) (115) (115) (115) (115) (115) (115) (115) (115) (115) (115) (115) (115) (115) (115) (115) (115) (115) (115) (115) (115) (115) (115) (115) (115) (115) (115) (115) (115) (115) (115) (115) (115) (115) (115) (115) (115) (115) (115) (115) (115) (115) (115) (115) (115) (115) (115) (115) (115) (115) (115) (115) (115) (115) (115) (115) (115) (115) (115) (115) (115) (115) (115) (115) (115) (115) (115) (115) (115) (115) (115) (115) (115) (115) | 🖹 📜<br>🖹 10 ~ 55km | n/h             |   |
| Point                                                                                                                                                                                                                                                                                                                                                                                                                                                                                                                                                                                                                                                                                                                                                                                                                                                                                                                                                                                                                                                                                                                                                                                                                                                                                                                                                                                                                                                                                                                                                                                                                                                                                                                                                                                                                                                                                                                                                                                                                                                                                                                          | 1                  | 7.9/32.0        |   |
|                                                                                                                                                                                                                                                                                                                                                                                                                                                                                                                                                                                                                                                                                                                                                                                                                                                                                                                                                                                                                                                                                                                                                                                                                                                                                                                                                                                                                                                                                                                                                                                                                                                                                                                                                                                                                                                                                                                                                                                                                                                                                                                                | D                  | ASV+            |   |
|                                                                                                                                                                                                                                                                                                                                                                                                                                                                                                                                                                                                                                                                                                                                                                                                                                                                                                                                                                                                                                                                                                                                                                                                                                                                                                                                                                                                                                                                                                                                                                                                                                                                                                                                                                                                                                                                                                                                                                                                                                                                                                                                |                    | 23.9/46.0       |   |
| 後方視界情報                                                                                                                                                                                                                                                                                                                                                                                                                                                                                                                                                                                                                                                                                                                                                                                                                                                                                                                                                                                                                                                                                                                                                                                                                                                                                                                                                                                                                                                                                                                                                                                                                                                                                                                                                                                                                                                                                                                                                                                                                                                                                                                         |                    |                 |   |
| Point                                                                                                                                                                                                                                                                                                                                                                                                                                                                                                                                                                                                                                                                                                                                                                                                                                                                                                                                                                                                                                                                                                                                                                                                                                                                                                                                                                                                                                                                                                                                                                                                                                                                                                                                                                                                                                                                                                                                                                                                                                                                                                                          | 6                  | <b>5.0</b> /6.0 |   |