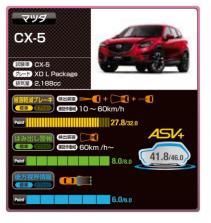

## 平成27年度(前期)予防安全性能評価結果

| MUNI                                                                                                                                                                                                                                                                                                                                                                                                                                                                                                                                                                                                                                                                                                                                                                                                                                                                                                                                                                                                                                                                                                                                                                                                                                                                                                                                                                                                                                                                                                                                                                                                                                                                                                                                                                                                                                                                                                                                                                                                                                                                                                                           |                    |                 |   |
|--------------------------------------------------------------------------------------------------------------------------------------------------------------------------------------------------------------------------------------------------------------------------------------------------------------------------------------------------------------------------------------------------------------------------------------------------------------------------------------------------------------------------------------------------------------------------------------------------------------------------------------------------------------------------------------------------------------------------------------------------------------------------------------------------------------------------------------------------------------------------------------------------------------------------------------------------------------------------------------------------------------------------------------------------------------------------------------------------------------------------------------------------------------------------------------------------------------------------------------------------------------------------------------------------------------------------------------------------------------------------------------------------------------------------------------------------------------------------------------------------------------------------------------------------------------------------------------------------------------------------------------------------------------------------------------------------------------------------------------------------------------------------------------------------------------------------------------------------------------------------------------------------------------------------------------------------------------------------------------------------------------------------------------------------------------------------------------------------------------------------------|--------------------|-----------------|---|
| MINI                                                                                                                                                                                                                                                                                                                                                                                                                                                                                                                                                                                                                                                                                                                                                                                                                                                                                                                                                                                                                                                                                                                                                                                                                                                                                                                                                                                                                                                                                                                                                                                                                                                                                                                                                                                                                                                                                                                                                                                                                                                                                                                           |                    |                 |   |
| 3DOOR                                                                                                                                                                                                                                                                                                                                                                                                                                                                                                                                                                                                                                                                                                                                                                                                                                                                                                                                                                                                                                                                                                                                                                                                                                                                                                                                                                                                                                                                                                                                                                                                                                                                                                                                                                                                                                                                                                                                                                                                                                                                                                                          | 1                  | 1               |   |
| 試験申 3D00R<br>グレード CO0PER S<br>排気量 1,998cc                                                                                                                                                                                                                                                                                                                                                                                                                                                                                                                                                                                                                                                                                                                                                                                                                                                                                                                                                                                                                                                                                                                                                                                                                                                                                                                                                                                                                                                                                                                                                                                                                                                                                                                                                                                                                                                                                                                                                                                                                                                                                      |                    |                 | 2 |
| 被害軽減ブレーキ<br>(1755) (115) (115) (115) (115) (115) (115) (115) (115) (115) (115) (115) (115) (115) (115) (115) (115) (115) (115) (115) (115) (115) (115) (115) (115) (115) (115) (115) (115) (115) (115) (115) (115) (115) (115) (115) (115) (115) (115) (115) (115) (115) (115) (115) (115) (115) (115) (115) (115) (115) (115) (115) (115) (115) (115) (115) (115) (115) (115) (115) (115) (115) (115) (115) (115) (115) (115) (115) (115) (115) (115) (115) (115) (115) (115) (115) (115) (115) (115) (115) (115) (115) (115) (115) (115) (115) (115) (115) (115) (115) (115) (115) (115) (115) (115) (115) (115) (115) (115) (115) (115) (115) (115) (115) (115) (115) (115) (115) (115) (115) (115) (115) (115) (115) (115) (115) (115) (115) (115) (115) (115) (115) (115) (115) (115) (115) (115) (115) (115) (115) (115) (115) (115) (115) (115) (115) (115) (115) (115) (115) (115) (115) (115) (115) (115) (115) (115) (115) (115) (115) (115) (115) (115) (115) (115) (115) (115) (115) (115) (115) (115) (115) (115) (115) (115) (115) (115) (115) (115) (115) (115) (115) (115) (115) (115) (115) (115) (115) (115) (115) (115) (115) (115) (115) (115) (115) (115) (115) (115) (115) (115) (115) (115) (115) (115) (115) (115) (115) (115) (115) (115) (115) (115) (115) (115) (115) (115) (115) (115) (115) (115) (115) (115) (115) (115) (115) (115) (115) (115) (115) (115) (115) (115) (115) (115) (115) (115) (115) (115) (115) (115) (115) (115) (115) (115) (115) (115) (115) (115) (115) (115) (115) (115) (115) (115) (115) (115) (115) (115) (115) (115) (115) (115) (115) (115) (115) (115) (115) (115) (115) (115) (115) (115) (115) (115) (115) (115) (115) (115) (115) (115) (115) (115) (115) (115) (115) (115) (115) (115) (115) (115) (115) (115) (115) (115) (115) (115) (115) (115) (115) (115) (115) (115) (115) (115) (115) (115) (115) (115) (115) (115) (115) (115) (115) (115) (115) (115) (115) (115) (115) (115) (115) (115) (115) (115) (115) (115) (115) (115) (115) (115) (115) (115) (115) (115) (115) (115) (115) (115) (115) (115) (115) (115) (115) (115) (115) (115) (115) (115) | 🖹 📜<br>🖹 10 ~ 55km | n/h             |   |
| Point                                                                                                                                                                                                                                                                                                                                                                                                                                                                                                                                                                                                                                                                                                                                                                                                                                                                                                                                                                                                                                                                                                                                                                                                                                                                                                                                                                                                                                                                                                                                                                                                                                                                                                                                                                                                                                                                                                                                                                                                                                                                                                                          | 1                  | 7.9/32.0        |   |
|                                                                                                                                                                                                                                                                                                                                                                                                                                                                                                                                                                                                                                                                                                                                                                                                                                                                                                                                                                                                                                                                                                                                                                                                                                                                                                                                                                                                                                                                                                                                                                                                                                                                                                                                                                                                                                                                                                                                                                                                                                                                                                                                | D                  | ASV+            |   |
|                                                                                                                                                                                                                                                                                                                                                                                                                                                                                                                                                                                                                                                                                                                                                                                                                                                                                                                                                                                                                                                                                                                                                                                                                                                                                                                                                                                                                                                                                                                                                                                                                                                                                                                                                                                                                                                                                                                                                                                                                                                                                                                                |                    | 23.9/46.0       |   |
| 後方視界情報                                                                                                                                                                                                                                                                                                                                                                                                                                                                                                                                                                                                                                                                                                                                                                                                                                                                                                                                                                                                                                                                                                                                                                                                                                                                                                                                                                                                                                                                                                                                                                                                                                                                                                                                                                                                                                                                                                                                                                                                                                                                                                                         |                    |                 |   |
| Point                                                                                                                                                                                                                                                                                                                                                                                                                                                                                                                                                                                                                                                                                                                                                                                                                                                                                                                                                                                                                                                                                                                                                                                                                                                                                                                                                                                                                                                                                                                                                                                                                                                                                                                                                                                                                                                                                                                                                                                                                                                                                                                          | 6                  | <b>5.0</b> /6.0 |   |