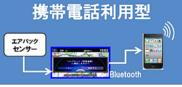

# 車載型と携帯電話利用型の違い

エアバッグ作動時に車 載器から自動で通報 します。

エアバッグ作動時にナビと接続されたお客様 の携帯電話から自動 で通報します。

- 注1:2018年1月1日時点の情報です。
- 注2:標準装備ではなく、オプション扱いの場合があります。販売店等にてご確認ください。
- 注3:先進事故自動通報システム・事故自動通報システムは携帯電話用の通信設備を利用するため、電波の届く範囲で利用できます。事故発生場所によっては自動通報されないことがあります。
- 注4:先進事故自動通報システム・事故自動通報システムを利用するためには、所要の手続きが必要な場合があります。販売店等にてご確認ください。
- 注5:先進事故自動通報システム・事故自動通報システムが携帯電話利用型の場合、携帯電話と自動車との間で通信できるように、設定作業が必要となります。取扱説明書等をご確認ください。