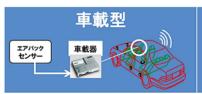

# 車載型と携帯電話利用型の違い

エアバッグ作動時に車 載器から自動で通報 します。

エアバッグ作動時にナビと接続されたお客様 の携帯電話から自動 で通報します。

- 注1:2018年1月1日時点の情報です。
- 注2:標準装備ではなく、オプション扱いの場合があります。販売店等にてご確認ください。
- 注3:先進事故自動通報システム・事故自動通報システムは携帯電話用の通信設備を利用するため、電波の届く範囲で利用できます。事故発生場所によっては自動通報されないことがあります。
- 注4:先進事故自動通報システム・事故自動通報システムを利用するためには、所要の手続きが必要な場合があります。販売店等にてご確認ください。
- 注5:先進事故自動通報システム・事故自動通報システムが携帯電話利用型の場合、携帯電話と自動車との間で通信できるように、設定作業が必要となります。取扱説明書等をご確認ください。