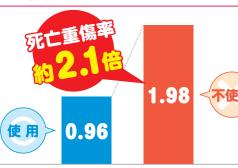

#### チャイルドシートを使用しないと、どうなるの?

チャイルドシートを使用しないと、お子さまは投げ出されてしまいます。

(出典) JAF

チャイルドシート 使用有無による 死亡重傷率の比較

(出典) 警察庁 チャイルドシート使用有無別交通事故関連統計 (2014年中)