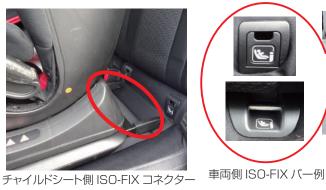

#### ISO-FIXとは?

シートベルトを使用せず、専用の金 具で座席に固定するチャイルドシートで、誰でも簡単・確実に取り付けることができます。

| 前面衝突試験                                                                                                                |                                                       |     |     | Ⅲ 使用性評価試験          |
|-----------------------------------------------------------------------------------------------------------------------|-------------------------------------------------------|-----|-----|--------------------|
| 取り付け方向                                                                                                                | 1000 <u>0</u> 000 <u>0</u> 00000000000000000000000000 | 乳児用 | 幼児用 | 取扱説明書等 使い方 mo 動画あり |
| 2. と では できます と できまる と しゅう | 0                                                     | 0   | 0   |                    |
| /一ト背もたれの傾き                                                                                                            | -                                                     | 0   | -   |                    |
| /一ト底面の傾き                                                                                                              | 0                                                     | -   | -   | 着座のさせやすさ           |
| 部のはみ出し                                                                                                                | -                                                     | 0   | -   |                    |
| 部の移動量                                                                                                                 | 0                                                     | -   | 0   |                    |
| 部に受ける力                                                                                                                | -                                                     | -   | 0   |                    |
| 部に受ける力                                                                                                                | 0                                                     | 0   | 0   | 車への装着性 本体の構造       |
| のたわみ                                                                                                                  | -                                                     | -   | なし  | 単への装層性 本体の構造       |
| の他の事象                                                                                                                 | なし                                                    | なし  | なし  |                    |