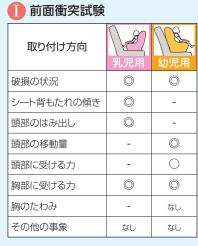

#### ISO-FIXとは?

シートベルトを使用せず、専用の金 具で座席に固定するチャイルドシートで、誰でも簡単・確実に取り付けることができます。

| 前面衝突試験                                                                                                                |                                                       |     |     | Ⅲ 使用性評価試験          |
|-----------------------------------------------------------------------------------------------------------------------|-------------------------------------------------------|-----|-----|--------------------|
| 取り付け方向                                                                                                                | 1000 <u>0</u> 000 <u>0</u> 00000000000000000000000000 | 乳児用 | 幼児用 | 取扱説明書等 使い方 mo 動画あり |
| 2. と では できます と できまる と しゅう | 0                                                     | 0   | 0   |                    |
| /一ト背もたれの傾き                                                                                                            | -                                                     | 0   | -   |                    |
| /一ト底面の傾き                                                                                                              | 0                                                     | -   | -   | 着座のさせやすさ           |
| 部のはみ出し                                                                                                                | -                                                     | 0   | -   |                    |
| 部の移動量                                                                                                                 | 0                                                     | -   | 0   |                    |
| 部に受ける力                                                                                                                | -                                                     | -   | 0   |                    |
| 部に受ける力                                                                                                                | 0                                                     | 0   | 0   | 車への装着性 本体の構造       |
| のたわみ                                                                                                                  | -                                                     | -   | なし  | 単への装層性 本体の構造       |
| の他の事象                                                                                                                 | なし                                                    | なし  | なし  |                    |