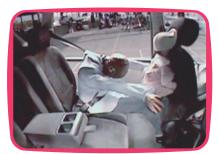

#### チャイルドシートを使用しないと、どうなるの?

チャイルドシートを使用しないと、お子さまは投げ出されてしまいます。

(出典) JAF

チャイルドシート 使用有無による 死亡重傷率の比較

(出典) 警察庁 チャイルドシート使用有無別交通事故関連統計 (2014年中)