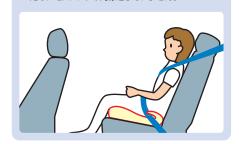

#### チャイルドシートを使用しないと、どうなるの?

チャイルドシートを使用しないと、お子さまは投げ出されてしまいます。

(出典) JAF

チャイルドシート 使用有無による 死亡重傷率の比較

(出典) 警察庁 チャイルドシート使用有無別交通事故関連統計 (2014年中)

#### チャイルドシートを正しく使用しないと?

チャイルドシートを正しく使用しないと、 シートから放り出されてしまうことも! チャイルドシートは正しくつけましょう。

チャイルドシート適正・不適正使用別死亡重傷率の比較

(出典) 警察庁 チャイルドシート 使用有無別交通事故関連統計(2014年中) (出典) JAF