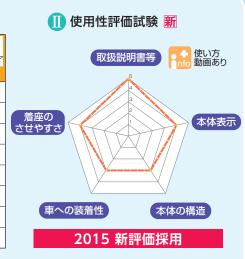

#### 2015年度から変更された項目 (前面衝突試験は2014年度と同様です。)

····· ※印のついた製品は、使用性評価試験は2015年度から採用された試験を基に評価しています。

#### Ⅲ 使用性評価試験 新

2015年度からの評価対象 製品は、項目の色が濃い色 になり、グラフの下に 「2015新評価採用」と記 載してあります。

また、使用性評価の点数は 各項目の合計点(25点満点) で表すように変更されました。

29ページ参照