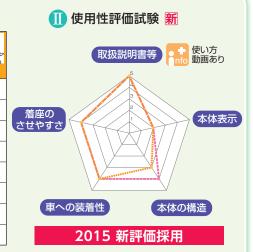

#### Ⅲ 使用性評価試験

使いやすさや取り付け方など使用性について内容ごとに5点満点で点数をつけて、評価項目ごとの平均点(5点満点)をグラフで表示しています。

29ページ参照

#### ● 前面衝突試験の評価

試験結果に基づく評価を次のように 表しています。 **28ページ参照** 

推奨せず

#### 2015年度から変更された項目 (前面衝突試験は2014年度と同様です。)

····· ※印のついた製品は、使用性評価試験は2015年度から採用された試験を基に評価しています。

#### Ⅲ 使用性評価試験 新

2015年度からの評価対象 製品は、項目の色が濃い色 になり、グラフの下に 「2015新評価採用」と記 載してあります。

また、使用性評価の点数は 各項目の合計点(25点満点) で表すように変更されました。

29ページ参照