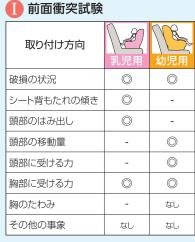

#### ISO-FIXとは?

シートベルトを使用せず、専用の金 具で座席に固定するチャイルドシートで、誰でも簡単・確実に取り付けることができます。

| 前面衝突試験                                                                                                                |                                                       |     |     | Ⅲ 使用性評価試験          |
|-----------------------------------------------------------------------------------------------------------------------|-------------------------------------------------------|-----|-----|--------------------|
| 取り付け方向                                                                                                                | 1000 <u>0</u> 000 <u>0</u> 00000000000000000000000000 | 乳児用 | 幼児用 | 取扱説明書等 使い方 mo 動画あり |
| 2. と では できます と できまる と しゅう | 0                                                     | 0   | 0   |                    |
| /一ト背もたれの傾き                                                                                                            | -                                                     | 0   | -   |                    |
| /一ト底面の傾き                                                                                                              | 0                                                     | -   | -   | 着座のさせやすさ           |
| 部のはみ出し                                                                                                                | -                                                     | 0   | -   |                    |
| 部の移動量                                                                                                                 | 0                                                     | -   | 0   |                    |
| 部に受ける力                                                                                                                | -                                                     | -   | 0   |                    |
| 部に受ける力                                                                                                                | 0                                                     | 0   | 0   | 車への装着性 本体の構造       |
| のたわみ                                                                                                                  | -                                                     | -   | なし  | 単への装層性 本体の構造       |
| の他の事象                                                                                                                 | なし                                                    | なし  | なし  |                    |

#### ● 前面衝突試験の評価

試験結果に基づく評価を次のように 表しています。 **28ページ参照** 

推奨せず