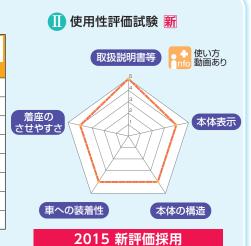

#### 2015年度から変更された項目 (前面衝突試験は2014年度と同様です。)

····· ※印のついた製品は、使用性評価試験は2015年度から採用された試験を基に評価しています。

#### Ⅲ 使用性評価試験 新

2015年度からの評価対象 製品は、項目の色が濃い色 になり、グラフの下に 「2015新評価採用」と記 載してあります。

また、使用性評価の点数は 各項目の合計点(25点満点) で表すように変更されました。

29ページ参照