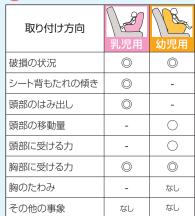

#### ISO-FIXとは?

シートベルトを使用せず、専用の金 具で座席に固定するチャイルドシートで、誰でも簡単・確実に取り付けることができます。

| 前面衝突試験                                                                                                                |                                                       |     |     | Ⅲ 使用性評価試験          |
|-----------------------------------------------------------------------------------------------------------------------|-------------------------------------------------------|-----|-----|--------------------|
| 取り付け方向                                                                                                                | 1000 <u>0</u> 000 <u>0</u> 00000000000000000000000000 | 乳児用 | 幼児用 | 取扱説明書等 使い方 mo 動画あり |
| 2. と では できます と できまる と しゅう | 0                                                     | 0   | 0   |                    |
| /一ト背もたれの傾き                                                                                                            | -                                                     | 0   | -   |                    |
| /一ト底面の傾き                                                                                                              | 0                                                     | -   | -   | 着座のさせやすさ           |
| 部のはみ出し                                                                                                                | -                                                     | 0   | -   |                    |
| 部の移動量                                                                                                                 | 0                                                     | -   | 0   |                    |
| 部に受ける力                                                                                                                | -                                                     | -   | 0   |                    |
| 部に受ける力                                                                                                                | 0                                                     | 0   | 0   | 車への装着性 本体の構造       |
| のたわみ                                                                                                                  | -                                                     | -   | なし  | 単への装層性 本体の構造       |
| の他の事象                                                                                                                 | なし                                                    | なし  | なし  |                    |

#### ● 前面衝突試験の評価

試験結果に基づく評価を次のように 表しています。 **28ページ参照** 

推奨せず