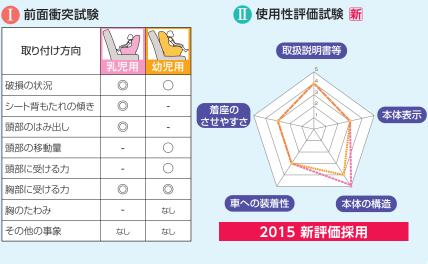

#### ISO-FIXとは?

シートベルトを使用せず、専用の金 具で座席に固定するチャイルドシートで、誰でも簡単・確実に取り付けることができます。

| 前面衝突試験                                                                                                                |                                                       |     |     | Ⅲ 使用性評価試験          |
|-----------------------------------------------------------------------------------------------------------------------|-------------------------------------------------------|-----|-----|--------------------|
| 取り付け方向                                                                                                                | 1000 <u>0</u> 000 <u>0</u> 00000000000000000000000000 | 乳児用 | 幼児用 | 取扱説明書等 使い方 mo 動画あり |
| 2. と では できます と できまる と しゅう | 0                                                     | 0   | 0   |                    |
| /一ト背もたれの傾き                                                                                                            | -                                                     | 0   | -   |                    |
| /一ト底面の傾き                                                                                                              | 0                                                     | -   | -   | 着座のさせやすさ           |
| 部のはみ出し                                                                                                                | -                                                     | 0   | -   |                    |
| 部の移動量                                                                                                                 | 0                                                     | -   | 0   |                    |
| 部に受ける力                                                                                                                | -                                                     | -   | 0   |                    |
| 部に受ける力                                                                                                                | 0                                                     | 0   | 0   | 車への装着性 本体の構造       |
| のたわみ                                                                                                                  | -                                                     | -   | なし  | 単への装層性 本体の構造       |
| の他の事象                                                                                                                 | なし                                                    | なし  | なし  |                    |

#### Ⅲ 使用性評価試験

使いやすさや取り付け方など使用性について内容ごとに5点満点で点数をつけて、評価項目ごとの平均点(5点満点)をグラフで表示しています。

29ページ参照

#### ● 前面衝突試験の評価

試験結果に基づく評価を次のように 表しています。 **28ページ参照** 

推奨せず

#### Ⅲ 使用性評価試験 新

2015年度からの評価対象 製品は、項目の色が濃い色 になり、グラフの下に 「2015新評価採用」と記 載してあります。

また、使用性評価の点数は 各項目の合計点(25点満点) で表すように変更されました。

29ページ参照