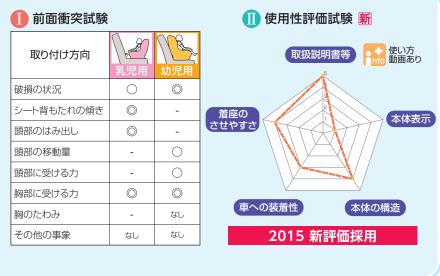

#### ISO-FIXとは?

シートベルトを使用せず、専用の金 具で座席に固定するチャイルドシートで、誰でも簡単・確実に取り付けることができます。

| 前面衝突試験                                                                                                                |                                                       |     |     | Ⅲ 使用性評価試験          |
|-----------------------------------------------------------------------------------------------------------------------|-------------------------------------------------------|-----|-----|--------------------|
| 取り付け方向                                                                                                                | 1000 <u>0</u> 000 <u>0</u> 00000000000000000000000000 | 乳児用 | 幼児用 | 取扱説明書等 使い方 mo 動画あり |
| 2. と では できます と できまる と しゅう | 0                                                     | 0   | 0   |                    |
| /一ト背もたれの傾き                                                                                                            | -                                                     | 0   | -   |                    |
| /一ト底面の傾き                                                                                                              | 0                                                     | -   | -   | 着座のさせやすさ           |
| 部のはみ出し                                                                                                                | -                                                     | 0   | -   |                    |
| 部の移動量                                                                                                                 | 0                                                     | -   | 0   |                    |
| 部に受ける力                                                                                                                | -                                                     | -   | 0   |                    |
| 部に受ける力                                                                                                                | 0                                                     | 0   | 0   | 車への装着性 本体の構造       |
| のたわみ                                                                                                                  | -                                                     | -   | なし  | 単への装層性 本体の構造       |
| の他の事象                                                                                                                 | なし                                                    | なし  | なし  |                    |

#### Ⅲ 使用性評価試験

使いやすさや取り付け方など使用性について内容ごとに5点満点で点数をつけて、評価項目ごとの平均点(5点満点)をグラフで表示しています。

29ページ参照

#### ● 前面衝突試験の評価

試験結果に基づく評価を次のように 表しています。 **28ページ参照** 

推奨せず

#### 2015年度から変更された項目 (前面衝突試験は2014年度と同様です。)

····· ※印のついた製品は、使用性評価試験は2015年度から採用された試験を基に評価しています。

#### Ⅲ 使用性評価試験 新

2015年度からの評価対象 製品は、項目の色が濃い色 になり、グラフの下に 「2015新評価採用」と記 載してあります。

また、使用性評価の点数は 各項目の合計点(25点満点) で表すように変更されました。

29ページ参照