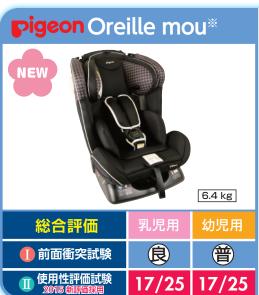

#### 2014年度までの試験結果に基づく評価の見方

このマークは、ISO-FIX固定のチャイルドシートのうち、衝突試験結果がすべて「優」である機種に表示しています。

#### ISO-FIXとは?

シートベルトを使用せず、専用の金 具で座席に固定するチャイルドシートで、誰でも簡単・確実に取り付けることができます。

| 前面衝突試験                                                                                                                |                                                       |     |     | Ⅲ 使用性評価試験          |
|-----------------------------------------------------------------------------------------------------------------------|-------------------------------------------------------|-----|-----|--------------------|
| 取り付け方向                                                                                                                | 1000 <u>0</u> 000 <u>0</u> 00000000000000000000000000 | 乳児用 | 幼児用 | 取扱説明書等 使い方 mo 動画あり |
| 2. と では できます と できまる と しゅう | 0                                                     | 0   | 0   |                    |
| /一ト背もたれの傾き                                                                                                            | -                                                     | 0   | -   |                    |
| /一ト底面の傾き                                                                                                              | 0                                                     | -   | -   | 着座のさせやすさ           |
| 部のはみ出し                                                                                                                | -                                                     | 0   | -   |                    |
| 部の移動量                                                                                                                 | 0                                                     | -   | 0   |                    |
| 部に受ける力                                                                                                                | -                                                     | -   | 0   |                    |
| 部に受ける力                                                                                                                | 0                                                     | 0   | 0   | 車への装着性 本体の構造       |
| のたわみ                                                                                                                  | -                                                     | -   | なし  | 単への装層性 本体の構造       |
| の他の事象                                                                                                                 | なし                                                    | なし  | なし  |                    |

#### Ⅲ 使用性評価試験

使いやすさや取り付け方など使用性について内容ごとに5点満点で点数をつけて、評価項目ごとの平均点(5点満点)をグラフで表示しています。

29ページ参照

#### ● 前面衝突試験の評価

試験結果に基づく評価を次のように 表しています。 **28ページ参照** 

推奨せず

#### 2015年度から変更された項目 (前面衝突試験は2014年度と同様です。)

····· ※印のついた製品は、使用性評価試験は2015年度から採用された試験を基に評価しています。

#### Ⅲ 使用性評価試験 新

2015年度からの評価対象 製品は、項目の色が濃い色 になり、グラフの下に 「2015新評価採用」と記 載してあります。

また、使用性評価の点数は 各項目の合計点(25点満点) で表すように変更されました。

29ページ参照