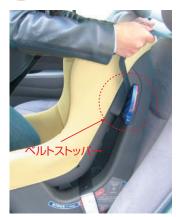

#### ISO-FIXとは?

シートベルトを使用せず、専用の金 具で座席に固定するチャイルドシートで、誰でも簡単・確実に取り付けることができます。

| 前面衝突試験                                                                                                                |                                                       |     |     | Ⅲ 使用性評価試験          |
|-----------------------------------------------------------------------------------------------------------------------|-------------------------------------------------------|-----|-----|--------------------|
| 取り付け方向                                                                                                                | 1000 <u>0</u> 000 <u>0</u> 00000000000000000000000000 | 乳児用 | 幼児用 | 取扱説明書等 使い方 mo 動画あり |
| 2. と では できます と できまる と しゅう | 0                                                     | 0   | 0   |                    |
| /一ト背もたれの傾き                                                                                                            | -                                                     | 0   | -   |                    |
| /一ト底面の傾き                                                                                                              | 0                                                     | -   | -   | 着座のさせやすさ           |
| 部のはみ出し                                                                                                                | -                                                     | 0   | -   |                    |
| 部の移動量                                                                                                                 | 0                                                     | -   | 0   |                    |
| 部に受ける力                                                                                                                | -                                                     | -   | 0   |                    |
| 部に受ける力                                                                                                                | 0                                                     | 0   | 0   | 車への装着性 本体の構造       |
| のたわみ                                                                                                                  | -                                                     | -   | なし  | 単への装層性 本体の構造       |
| の他の事象                                                                                                                 | なし                                                    | なし  | なし  |                    |