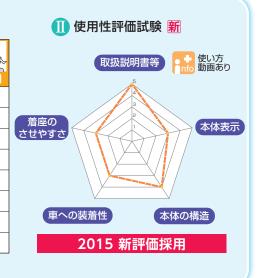

#### Ⅲ 使用性評価試験

使いやすさや取り付け方など使用性について内容ごとに5点満点で点数をつけて、評価項目ごとの平均点(5点満点)をグラフで表示しています。

29ページ参照

#### Ⅲ 使用性評価試験 新

2015年度からの評価対象 製品は、項目の色が濃い色 になり、グラフの下に 「2015新評価採用」と記 載してあります。

また、使用性評価の点数は 各項目の合計点(25点満点) で表すように変更されました。

29ページ参照