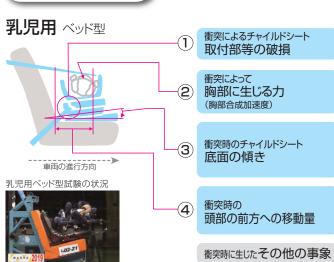

#### ISO-FIXとは?

シートベルトを使用せず、専用の金 具で座席に固定するチャイルドシートで、誰でも簡単・確実に取り付けることができます。

| 前面衝突試験                                                                                                                |                                                       |     |     | Ⅲ 使用性評価試験          |
|-----------------------------------------------------------------------------------------------------------------------|-------------------------------------------------------|-----|-----|--------------------|
| 取り付け方向                                                                                                                | 1000 <u>0</u> 000 <u>0</u> 00000000000000000000000000 | 乳児用 | 幼児用 | 取扱説明書等 使い方 mo 動画あり |
| 2. と では できます と できまる と しゅう | 0                                                     | 0   | 0   |                    |
| /一ト背もたれの傾き                                                                                                            | -                                                     | 0   | -   |                    |
| /一ト底面の傾き                                                                                                              | 0                                                     | -   | -   | 着座のさせやすさ           |
| 部のはみ出し                                                                                                                | -                                                     | 0   | -   |                    |
| 部の移動量                                                                                                                 | 0                                                     | -   | 0   |                    |
| 部に受ける力                                                                                                                | -                                                     | -   | 0   |                    |
| 部に受ける力                                                                                                                | 0                                                     | 0   | 0   | 車への装着性 本体の構造       |
| のたわみ                                                                                                                  | -                                                     | -   | なし  | 単への装層性 本体の構造       |
| の他の事象                                                                                                                 | なし                                                    | なし  | なし  |                    |