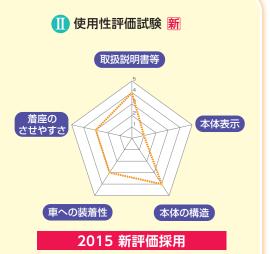

#### 2015年度から変更された項目 (前面衝突試験は2014年度と同様です。)

····· ※印のついた製品は、使用性評価試験は2015年度から採用された試験を基に評価しています。

#### Ⅲ 使用性評価試験 新

2015年度からの評価対象 製品は、項目の色が濃い色 になり、グラフの下に 「2015新評価採用」と記 載してあります。

また、使用性評価の点数は 各項目の合計点(25点満点) で表すように変更されました。

29ページ参照