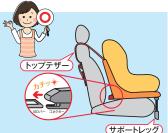

#### ISO-FIXとは?

シートベルトを使用せず、専用の金 具で座席に固定するチャイルドシートで、誰でも簡単・確実に取り付けることができます。

| 前面衝突試験                                                                                                                |                                                       |     |     | Ⅲ 使用性評価試験          |
|-----------------------------------------------------------------------------------------------------------------------|-------------------------------------------------------|-----|-----|--------------------|
| 取り付け方向                                                                                                                | 1000 <u>0</u> 000 <u>0</u> 00000000000000000000000000 | 乳児用 | 幼児用 | 取扱説明書等 使い方 mo 動画あり |
| 2. と では できます と できまる と しゅう | 0                                                     | 0   | 0   |                    |
| /一ト背もたれの傾き                                                                                                            | -                                                     | 0   | -   |                    |
| /一ト底面の傾き                                                                                                              | 0                                                     | -   | -   | 着座のさせやすさ           |
| 部のはみ出し                                                                                                                | -                                                     | 0   | -   |                    |
| 部の移動量                                                                                                                 | 0                                                     | -   | 0   |                    |
| 部に受ける力                                                                                                                | -                                                     | -   | 0   |                    |
| 部に受ける力                                                                                                                | 0                                                     | 0   | 0   | 車への装着性 本体の構造       |
| のたわみ                                                                                                                  | -                                                     | -   | なし  | 単への装層性 本体の構造       |
| の他の事象                                                                                                                 | なし                                                    | なし  | なし  |                    |