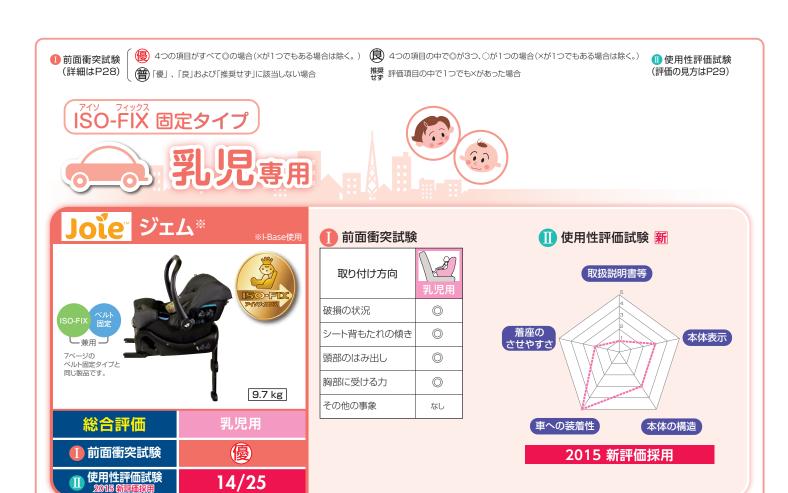

#### 2014年度までの試験結果に基づく評価の見方

このマークは、ISO-FIX固定のチャイルドシートのうち、衝突試験結果がすべて「優」である機種に表示しています。

#### ISO-FIXとは?

シートベルトを使用せず、専用の金 具で座席に固定するチャイルドシートで、誰でも簡単・確実に取り付けることができます。

| 前面衝突試験                                                                                                                |                                                       |     |     | Ⅲ 使用性評価試験          |
|-----------------------------------------------------------------------------------------------------------------------|-------------------------------------------------------|-----|-----|--------------------|
| 取り付け方向                                                                                                                | 1000 <u>0</u> 000 <u>0</u> 00000000000000000000000000 | 乳児用 | 幼児用 | 取扱説明書等 使い方 mo 動画あり |
| 2. と では できます と できまる と しゅう | 0                                                     | 0   | 0   |                    |
| /一ト背もたれの傾き                                                                                                            | -                                                     | 0   | -   |                    |
| /一ト底面の傾き                                                                                                              | 0                                                     | -   | -   | 着座のさせやすさ           |
| 部のはみ出し                                                                                                                | -                                                     | 0   | -   |                    |
| 部の移動量                                                                                                                 | 0                                                     | -   | 0   |                    |
| 部に受ける力                                                                                                                | -                                                     | -   | 0   |                    |
| 部に受ける力                                                                                                                | 0                                                     | 0   | 0   | 車への装着性 本体の構造       |
| のたわみ                                                                                                                  | -                                                     | -   | なし  | 単への装層性 本体の構造       |
| の他の事象                                                                                                                 | なし                                                    | なし  | なし  |                    |

#### Ⅲ 使用性評価試験

使いやすさや取り付け方など使用性について内容ごとに5点満点で点数をつけて、評価項目ごとの平均点(5点満点)をグラフで表示しています。

29ページ参照

#### ● 前面衝突試験の評価

試験結果に基づく評価を次のように 表しています。 **28ページ参照** 

推奨せず

#### Ⅲ 使用性評価試験 新

2015年度からの評価対象 製品は、項目の色が濃い色 になり、グラフの下に 「2015新評価採用」と記 載してあります。

また、使用性評価の点数は 各項目の合計点(25点満点) で表すように変更されました。

29ページ参照

## カテゴリー別掲載製品一覧

カテゴリー

アイソ フィックス ISO-FIX 固定タイプ ブランド名 製品名 メーカー等 ・シートと呼ばれることもあります。 適用体重10kg未満 Joie 6 ジェム ㈱カトージ 身長が70cm以下、 新生児から1歳ぐらい

| Combi | グッドキャリー | コンビ(株)  | 0 |
|-------|---------|---------|---|
| Joie  | ジェム     | (株)カト―ジ | 0 |