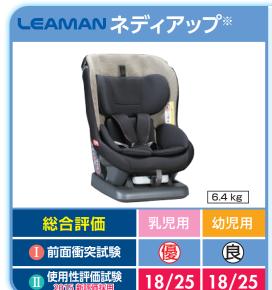

| M AILEBEBE        | クルット4s/クルット5s          | (株)カーメイト           | <b>P</b> | 乳児用・幼児用 ベルト固定 タイプ グル・メルト タイプ グイン・メート タイプ グラン・メータ マー・ファイン アー・ファイン マー・ファイン アー・ファイン アー・ファイン マー・ファイン マー・ファイン マー・ファイン アー・ファイン アー・フェー・フェー アー・ファイン アー・フェー アー・フェー・フェー・フェー・フェー アー・フェー・フェー アー・ファー・フェー・ファー・フェー・ファー・フェー・ファー・ファー・ファー・ファー・ファー・ファー・ファー・ファー・ファー・ファ |  |
|-------------------|------------------------|--------------------|----------|----------------------------------------------------------------------------------------------------------------------------------------------------------------------------------------------------------------------------------------------------------------------------------------------------------------------------------------------------------------------------------------------------------------------------------------------------------------------------------------------------------------------------------------------------------------------------------------------------------------------------------------------------------------------------------------------------------------------------------------------------------------------------------------------------------------------------------------------------------------------------------------------------------------------------------------------------------------------------------------------------------------------------------------------------------------------------------------------------------------------------------------------------------------------------------------------------------------------------------------------------------------------------------------------------------------------------------------------------------------------------------------------------------------------------------------------------------------------------------------------------------------------------------------------------------------------------------------------------------------------------------------------------------------------------------------------------------------------------------------------------------------------------------------------------------------------------------------------------------------------------|--|
|                   | クルリラ                   |                    | <b>P</b> | (兼用タイプ)ベッド型含む タイプ                                                                                                                                                                                                                                                                                                                                                                                                                                                                                                                                                                                                                                                                                                                                                                                                                                                                                                                                                                                                                                                                                                                                                                                                                                                                                                                                                                                                                                                                                                                                                                                                                                                                                                                                                                                                                                                          |  |
| <b>Aprica</b>     | フラディア                  | ニューウェルブランズ·ジャパン(同) | <b>P</b> | (1台で、2通りまたは3通りの使い方ができる製品)                                                                                                                                                                                                                                                                                                                                                                                                                                                                                                                                                                                                                                                                                                                                                                                                                                                                                                                                                                                                                                                                                                                                                                                                                                                                                                                                                                                                                                                                                                                                                                                                                                                                                                                                                                                                                                                  |  |
|                   | フラディア グロウ              |                    | <b>B</b> |                                                                                                                                                                                                                                                                                                                                                                                                                                                                                                                                                                                                                                                                                                                                                                                                                                                                                                                                                                                                                                                                                                                                                                                                                                                                                                                                                                                                                                                                                                                                                                                                                                                                                                                                                                                                                                                                            |  |
|                   | ウィゴーロング                |                    | <b>B</b> |                                                                                                                                                                                                                                                                                                                                                                                                                                                                                                                                                                                                                                                                                                                                                                                                                                                                                                                                                                                                                                                                                                                                                                                                                                                                                                                                                                                                                                                                                                                                                                                                                                                                                                                                                                                                                                                                            |  |
| Combi             | クルムーヴ/クルムーヴ スマート       | コンビ(株)             | <b>B</b> |                                                                                                                                                                                                                                                                                                                                                                                                                                                                                                                                                                                                                                                                                                                                                                                                                                                                                                                                                                                                                                                                                                                                                                                                                                                                                                                                                                                                                                                                                                                                                                                                                                                                                                                                                                                                                                                                            |  |
|                   | בער UX                 |                    |          |                                                                                                                                                                                                                                                                                                                                                                                                                                                                                                                                                                                                                                                                                                                                                                                                                                                                                                                                                                                                                                                                                                                                                                                                                                                                                                                                                                                                                                                                                                                                                                                                                                                                                                                                                                                                                                                                            |  |
| GRACO             | マイルストーン                | ニューウェルブランズ·ジャパン(同) | 1        | (R(T))                                                                                                                                                                                                                                                                                                                                                                                                                                                                                                                                                                                                                                                                                                                                                                                                                                                                                                                                                                                                                                                                                                                                                                                                                                                                                                                                                                                                                                                                                                                                                                                                                                                                                                                                                                                                                                                                     |  |
| Joie <sup>-</sup> | チルト                    | 株カトージ              | 1        |                                                                                                                                                                                                                                                                                                                                                                                                                                                                                                                                                                                                                                                                                                                                                                                                                                                                                                                                                                                                                                                                                                                                                                                                                                                                                                                                                                                                                                                                                                                                                                                                                                                                                                                                                                                                                                                                            |  |
| Joie              | バリアント                  |                    | <b>(</b> |                                                                                                                                                                                                                                                                                                                                                                                                                                                                                                                                                                                                                                                                                                                                                                                                                                                                                                                                                                                                                                                                                                                                                                                                                                                                                                                                                                                                                                                                                                                                                                                                                                                                                                                                                                                                                                                                            |  |
|                   | カイナ                    |                    | <b>1</b> |                                                                                                                                                                                                                                                                                                                                                                                                                                                                                                                                                                                                                                                                                                                                                                                                                                                                                                                                                                                                                                                                                                                                                                                                                                                                                                                                                                                                                                                                                                                                                                                                                                                                                                                                                                                                                                                                            |  |
|                   | ネディアップ                 | リーマン(株)            | <b>(</b> |                                                                                                                                                                                                                                                                                                                                                                                                                                                                                                                                                                                                                                                                                                                                                                                                                                                                                                                                                                                                                                                                                                                                                                                                                                                                                                                                                                                                                                                                                                                                                                                                                                                                                                                                                                                                                                                                            |  |
| LEAMAN            | パミオウーノ                 |                    | 1        |                                                                                                                                                                                                                                                                                                                                                                                                                                                                                                                                                                                                                                                                                                                                                                                                                                                                                                                                                                                                                                                                                                                                                                                                                                                                                                                                                                                                                                                                                                                                                                                                                                                                                                                                                                                                                                                                            |  |
|                   | ピピデビュー                 |                    |          |                                                                                                                                                                                                                                                                                                                                                                                                                                                                                                                                                                                                                                                                                                                                                                                                                                                                                                                                                                                                                                                                                                                                                                                                                                                                                                                                                                                                                                                                                                                                                                                                                                                                                                                                                                                                                                                                            |  |
| pigeon            | Oreille                | ピジョン(株)            |          |                                                                                                                                                                                                                                                                                                                                                                                                                                                                                                                                                                                                                                                                                                                                                                                                                                                                                                                                                                                                                                                                                                                                                                                                                                                                                                                                                                                                                                                                                                                                                                                                                                                                                                                                                                                                                                                                            |  |
| Pigeon            | Oreille mou <b>NEW</b> |                    |          |                                                                                                                                                                                                                                                                                                                                                                                                                                                                                                                                                                                                                                                                                                                                                                                                                                                                                                                                                                                                                                                                                                                                                                                                                                                                                                                                                                                                                                                                                                                                                                                                                                                                                                                                                                                                                                                                            |  |
| Smart Angel       | レジェ プラス <b>NEW</b>     | ㈱シーエー産商            | <b>D</b> |                                                                                                                                                                                                                                                                                                                                                                                                                                                                                                                                                                                                                                                                                                                                                                                                                                                                                                                                                                                                                                                                                                                                                                                                                                                                                                                                                                                                                                                                                                                                                                                                                                                                                                                                                                                                                                                                            |  |