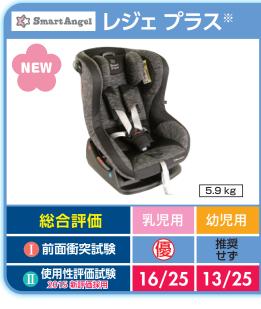

#### 2014年度までの試験結果に基づく評価の見方

このマークは、ISO-FIX固定のチャイルドシートのうち、衝突試験結果がすべて「優」である機種に表示しています。

#### ISO-FIXとは?

シートベルトを使用せず、専用の金 具で座席に固定するチャイルドシートで、誰でも簡単・確実に取り付けることができます。

| 前面衝突試験                                                                                                                |                                                       |     |     | Ⅲ 使用性評価試験          |
|-----------------------------------------------------------------------------------------------------------------------|-------------------------------------------------------|-----|-----|--------------------|
| 取り付け方向                                                                                                                | 1000 <u>0</u> 000 <u>0</u> 00000000000000000000000000 | 乳児用 | 幼児用 | 取扱説明書等 使い方 mo 動画あり |
| 2. と では できます と できまる と しゅう | 0                                                     | 0   | 0   |                    |
| /一ト背もたれの傾き                                                                                                            | -                                                     | 0   | -   |                    |
| /一ト底面の傾き                                                                                                              | 0                                                     | -   | -   | 着座のさせやすさ           |
| 部のはみ出し                                                                                                                | -                                                     | 0   | -   |                    |
| 部の移動量                                                                                                                 | 0                                                     | -   | 0   |                    |
| 部に受ける力                                                                                                                | -                                                     | -   | 0   |                    |
| 部に受ける力                                                                                                                | 0                                                     | 0   | 0   | 車への装着性 本体の構造       |
| のたわみ                                                                                                                  | -                                                     | -   | なし  | 単への装層性 本体の構造       |
| の他の事象                                                                                                                 | なし                                                    | なし  | なし  |                    |

#### Ⅲ 使用性評価試験

使いやすさや取り付け方など使用性について内容ごとに5点満点で点数をつけて、評価項目ごとの平均点(5点満点)をグラフで表示しています。

29ページ参照

#### ● 前面衝突試験の評価

試験結果に基づく評価を次のように 表しています。 **28ページ参照** 

推奨せず

#### 2015年度から変更された項目 (前面衝突試験は2014年度と同様です。)

····· ※印のついた製品は、使用性評価試験は2015年度から採用された試験を基に評価しています。

#### Ⅲ 使用性評価試験 新

2015年度からの評価対象 製品は、項目の色が濃い色 になり、グラフの下に 「2015新評価採用」と記 載してあります。

また、使用性評価の点数は 各項目の合計点(25点満点) で表すように変更されました。

29ページ参照