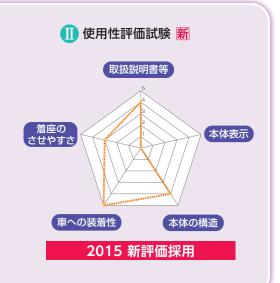

#### Ⅲ 使用性評価試験

使いやすさや取り付け方など使用性について内容ごとに5点満点で点数をつけて、評価項目ごとの平均点(5点満点)をグラフで表示しています。

29ページ参照

#### Ⅲ 使用性評価試験 新

2015年度からの評価対象 製品は、項目の色が濃い色 になり、グラフの下に 「2015新評価採用」と記 載してあります。

また、使用性評価の点数は 各項目の合計点(25点満点) で表すように変更されました。

29ページ参照