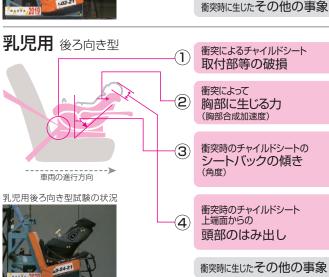

#### ISO-FIXとは?

シートベルトを使用せず、専用の金 具で座席に固定するチャイルドシートで、誰でも簡単・確実に取り付けることができます。

| 前面衝突試験                                                                                                                |                                                       |     |     | Ⅲ 使用性評価試験          |
|-----------------------------------------------------------------------------------------------------------------------|-------------------------------------------------------|-----|-----|--------------------|
| 取り付け方向                                                                                                                | 1000 <u>0</u> 000 <u>0</u> 00000000000000000000000000 | 乳児用 | 幼児用 | 取扱説明書等 使い方 mo 動画あり |
| 2. と では できます と できまる と しゅう | 0                                                     | 0   | 0   |                    |
| /一ト背もたれの傾き                                                                                                            | -                                                     | 0   | -   |                    |
| /一ト底面の傾き                                                                                                              | 0                                                     | -   | -   | 着座のさせやすさ           |
| 部のはみ出し                                                                                                                | -                                                     | 0   | -   |                    |
| 部の移動量                                                                                                                 | 0                                                     | -   | 0   |                    |
| 部に受ける力                                                                                                                | -                                                     | -   | 0   |                    |
| 部に受ける力                                                                                                                | 0                                                     | 0   | 0   | 車への装着性 本体の構造       |
| のたわみ                                                                                                                  | -                                                     | -   | なし  | 単への装層性 本体の構造       |
| の他の事象                                                                                                                 | なし                                                    | なし  | なし  |                    |