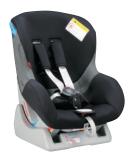

#### ISO-FIXとは?

シートベルトを使用せず、専用の金 具で座席に固定するチャイルドシートで、誰でも簡単・確実に取り付けることができます。

| 前面衝突試験                                                                                                                |                                                       |     |     | Ⅲ 使用性評価試験          |
|-----------------------------------------------------------------------------------------------------------------------|-------------------------------------------------------|-----|-----|--------------------|
| 取り付け方向                                                                                                                | 1000 <u>0</u> 000 <u>0</u> 00000000000000000000000000 | 乳児用 | 幼児用 | 取扱説明書等 使い方 mo 動画あり |
| 2. と では できます と できまる と しゅう | 0                                                     | 0   | 0   |                    |
| /一ト背もたれの傾き                                                                                                            | -                                                     | 0   | -   |                    |
| /一ト底面の傾き                                                                                                              | 0                                                     | -   | -   | 着座のさせやすさ           |
| 部のはみ出し                                                                                                                | -                                                     | 0   | -   |                    |
| 部の移動量                                                                                                                 | 0                                                     | -   | 0   |                    |
| 部に受ける力                                                                                                                | -                                                     | -   | 0   |                    |
| 部に受ける力                                                                                                                | 0                                                     | 0   | 0   | 車への装着性 本体の構造       |
| のたわみ                                                                                                                  | -                                                     | -   | なし  | 単への装層性 本体の構造       |
| の他の事象                                                                                                                 | なし                                                    | なし  | なし  |                    |

#### Ⅲ 使用性評価試験

使いやすさや取り付け方など使用性について内容ごとに5点満点で点数をつけて、評価項目ごとの平均点(5点満点)をグラフで表示しています。

29ページ参照