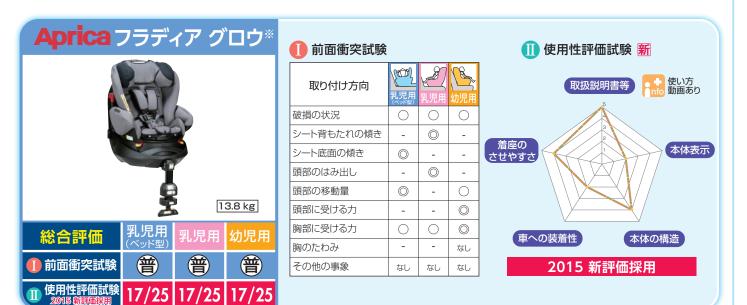

#### ISO-FIXとは?

シートベルトを使用せず、専用の金 具で座席に固定するチャイルドシートで、誰でも簡単・確実に取り付けることができます。

| 前面衝突試験                                                                                                                |                                                       |     |     | Ⅲ 使用性評価試験          |
|-----------------------------------------------------------------------------------------------------------------------|-------------------------------------------------------|-----|-----|--------------------|
| 取り付け方向                                                                                                                | 1000 <u>0</u> 000 <u>0</u> 00000000000000000000000000 | 乳児用 | 幼児用 | 取扱説明書等 使い方 mo 動画あり |
| 2. と では できます と できまる と しゅう | 0                                                     | 0   | 0   |                    |
| /一ト背もたれの傾き                                                                                                            | -                                                     | 0   | -   |                    |
| /一ト底面の傾き                                                                                                              | 0                                                     | -   | -   | 着座のさせやすさ           |
| 部のはみ出し                                                                                                                | -                                                     | 0   | -   |                    |
| 部の移動量                                                                                                                 | 0                                                     | -   | 0   |                    |
| 部に受ける力                                                                                                                | -                                                     | -   | 0   |                    |
| 部に受ける力                                                                                                                | 0                                                     | 0   | 0   | 車への装着性 本体の構造       |
| のたわみ                                                                                                                  | -                                                     | -   | なし  | 単への装層性 本体の構造       |
| の他の事象                                                                                                                 | なし                                                    | なし  | なし  |                    |

#### Ⅲ 使用性評価試験

使いやすさや取り付け方など使用性について内容ごとに5点満点で点数をつけて、評価項目ごとの平均点(5点満点)をグラフで表示しています。

29ページ参照

#### ● 前面衝突試験の評価

試験結果に基づく評価を次のように 表しています。 **28ページ参照** 

推奨せず

#### Ⅲ 使用性評価試験 新

2015年度からの評価対象 製品は、項目の色が濃い色 になり、グラフの下に 「2015新評価採用」と記 載してあります。

また、使用性評価の点数は 各項目の合計点(25点満点) で表すように変更されました。

29ページ参照