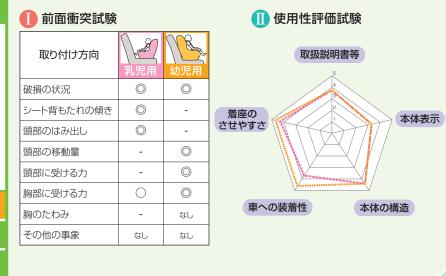

#### ISO-FIXとは?

シートベルトを使用せず、専用の金 具で座席に固定するチャイルドシートで、誰でも簡単・確実に取り付けることができます。

| 前面衝突試験                                                                                                                |                                                       |     |     | Ⅲ 使用性評価試験          |
|-----------------------------------------------------------------------------------------------------------------------|-------------------------------------------------------|-----|-----|--------------------|
| 取り付け方向                                                                                                                | 1000 <u>0</u> 000 <u>0</u> 00000000000000000000000000 | 乳児用 | 幼児用 | 取扱説明書等 使い方 mo 動画あり |
| 2. と では できます と できまる と しゅう | 0                                                     | 0   | 0   |                    |
| /一ト背もたれの傾き                                                                                                            | -                                                     | 0   | -   |                    |
| /一ト底面の傾き                                                                                                              | 0                                                     | -   | -   | 着座のさせやすさ           |
| 部のはみ出し                                                                                                                | -                                                     | 0   | -   |                    |
| 部の移動量                                                                                                                 | 0                                                     | -   | 0   |                    |
| 部に受ける力                                                                                                                | -                                                     | -   | 0   |                    |
| 部に受ける力                                                                                                                | 0                                                     | 0   | 0   | 車への装着性 本体の構造       |
| のたわみ                                                                                                                  | -                                                     | -   | なし  | 単への装層性 本体の構造       |
| の他の事象                                                                                                                 | なし                                                    | なし  | なし  |                    |

#### Ⅲ 使用性評価試験

使いやすさや取り付け方など使用性について内容ごとに5点満点で点数をつけて、評価項目ごとの平均点(5点満点)をグラフで表示しています。

29ページ参照

#### ● 前面衝突試験の評価

試験結果に基づく評価を次のように 表しています。 **28ページ参照** 

推奨せず