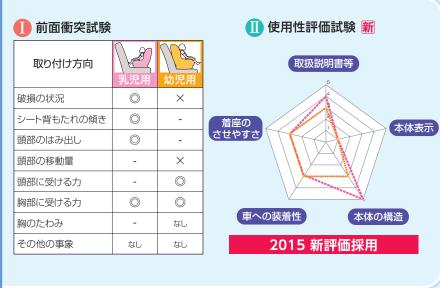

#### ISO-FIXとは?

シートベルトを使用せず、専用の金 具で座席に固定するチャイルドシートで、誰でも簡単・確実に取り付けることができます。

| 前面衝突試験                                                                                                                |                                                       |     |     | Ⅲ 使用性評価試験          |
|-----------------------------------------------------------------------------------------------------------------------|-------------------------------------------------------|-----|-----|--------------------|
| 取り付け方向                                                                                                                | 1000 <u>0</u> 000 <u>0</u> 00000000000000000000000000 | 乳児用 | 幼児用 | 取扱説明書等 使い方 mo 動画あり |
| 2. と では できます と できまる と しゅう | 0                                                     | 0   | 0   |                    |
| /一ト背もたれの傾き                                                                                                            | -                                                     | 0   | -   |                    |
| /一ト底面の傾き                                                                                                              | 0                                                     | -   | -   | 着座のさせやすさ           |
| 部のはみ出し                                                                                                                | -                                                     | 0   | -   |                    |
| 部の移動量                                                                                                                 | 0                                                     | -   | 0   |                    |
| 部に受ける力                                                                                                                | -                                                     | -   | 0   |                    |
| 部に受ける力                                                                                                                | 0                                                     | 0   | 0   | 車への装着性 本体の構造       |
| のたわみ                                                                                                                  | -                                                     | -   | なし  | 単への装層性 本体の構造       |
| の他の事象                                                                                                                 | なし                                                    | なし  | なし  |                    |

#### Ⅲ 使用性評価試験

使いやすさや取り付け方など使用性について内容ごとに5点満点で点数をつけて、評価項目ごとの平均点(5点満点)をグラフで表示しています。

29ページ参照

#### ● 前面衝突試験の評価

試験結果に基づく評価を次のように 表しています。 **28ページ参照** 

推奨せず

#### 2015年度から変更された項目 (前面衝突試験は2014年度と同様です。)

····· ※印のついた製品は、使用性評価試験は2015年度から採用された試験を基に評価しています。

#### Ⅲ 使用性評価試験 新

2015年度からの評価対象 製品は、項目の色が濃い色 になり、グラフの下に 「2015新評価採用」と記 載してあります。

また、使用性評価の点数は 各項目の合計点(25点満点) で表すように変更されました。

29ページ参照