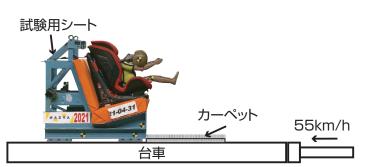

。



#### お子さまの体格による使い分け

チャイルドシートは体重、身長を目安に「乳児用」、「幼児用」、「学童用」と3つの種類に分かれているため、お子さまの成長に合わせてチャイルドシートを使い分ける必要があります。お子さまの体格にあったチャイルドシートを選びましょう。

乳 児 用

ベビーシートと呼ばれる こともあります。

体 重:10kg未満 身 長:70cm以下 年 齢:新生児~1歳くらい

- ●乳児は、骨格等が未発達のため、頭部から背中にかけて体全体で支えられるように、 乳児用チャイルドシートを使用します。
- ●乳児用チャイルドシートは後ろ向きまたは 横向きに取り付けます。



#### 幼児用

体 重:9~18kg

身 長:65~100cm以下 年 齢:1歳~4歳くらい

- ●幼児が自分で座れるようになったら、幼児 用チャイルドシートを使用します。
- ●幼児用チャイルドシートは前向きに取り付けます。



注:対象となる体重、身長、年齢は目安です。

#### 学童用

ジュニアシートと呼ばれる こともあります。

体 重:15~36kg 身 長:135cm以下 年 齢:4歳~10歳くらい

- ●チャイルドシートの使用義務は6歳未満ですが、シートベルトが正しく利用できるまでは、学童用シートを必ず使用しましょう。
- ※学童用は車両のシートベルトの性能が大きく影響する ためアセスメントの対象としていません。



#### チャイルドシート交換の目安

チャイルドシートは、お子さまの成長に合わせて変更することが必要になります。 兼用タイプは、装着の仕方や使用方法が使用時期によって異なりますので、変更する時期を間違えないように注意しましょう。 下図はチャイルドシート変更時期の目安です。



## I 前面衝突試験

#### ▶試験方法



台車に固定された試験用シートに子供ダミーを乗せたチャイルドシートを取り付け、その台車を止まった状態から時速55km(国の安全基準の速度の1割増)になるように急激に後ろに打ち出すことにより、自動車が前面衝突した場合と同様の衝撃を発生させます。その時、チャイルドシートの取付部等の破損状況、ダミーの頭部や胸部の合成加速度、ダミー頭部の前方への移動量、ダミーの拘束状態の加害性などの項目を計測します。

#### 試験に使う子供ダミー



中皇: 7.3kg 身長: 671mm 乳児用ベッド型

2002年度より使用



2001年度より使用



2001年度~2017年度まで



2018年度より使用

#### ▶評価方法



各カテゴリーの $1\sim4$ の評価結果に応じて総合的に 4段階で評価を行います。



4つの項目がすべて◎の場合 (×1つでもある場合は除く。)



4つの項目の中で◎が3つ、○が1つの場合 (×1つでもある場合は除く。)



「優」、「良」および「推奨せず」に該当しない場合

推奨せず

評価項目の中で1つでも×があった場合

「推奨せず」は、より高い安全性能を評価する本試験の観点からは、推奨するに至らないことを表しており、使用不可という意味ではありません。試験対象としたチャイルドシートは、全て安全基準に適合しており一定レベルの安全性は確保されています。





衝突によるチャイルドシート 取付部等の破損

衝突によって 胸部に生じる力 (胸部合成加速度)

衝突時の 頭部の前方への移動量

衝突によって 理部に生じる力 (頭部合成加速度)

衝突時の胸たわみ

衝突時に生じたその他の事象



## **(正) 使用性評価試験** ママでも簡単、 確実に取り付けられるかを判定しています。



#### 試験内容の変更につい