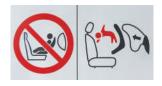

#### チャイルドシートを使用しないと、どうなるの?

チャイルドシートを使用しないと、お子さまは投げ出されてしまいます。

(出典) JAF

チャイルドシート 使用有無による 死亡重傷率の比較

(出典) 警察庁 チャイルドシート使用有無別交通事故関連統計 (2014年中)

#### チャイルドシートを正しく使用しないと?

チャイルドシートを正しく使用しないと、 シートから放り出されてしまうことも! チャイルドシートは正しくつけましょう。

チャイルドシート適正・不適正使用別死亡重傷率の比較

(出典) 警察庁 チャイルドシート 使用有無別交通事故関連統計(2014年中) (出典) JAF