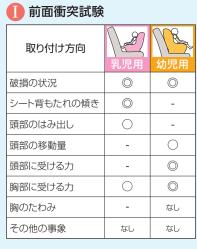

#### ISO-FIXとは?

シートベルトを使用せず、専用の金 具で座席に固定するチャイルドシートで、誰でも簡単・確実に取り付けることができます。

| 前面衝突試験                                                                                                                |                                                       |     |     | Ⅲ 使用性評価試験          |
|-----------------------------------------------------------------------------------------------------------------------|-------------------------------------------------------|-----|-----|--------------------|
| 取り付け方向                                                                                                                | 1000 <u>0</u> 000 <u>0</u> 00000000000000000000000000 | 乳児用 | 幼児用 | 取扱説明書等 使い方 mo 動画あり |
| 2. と では できます と できまる と しゅう | 0                                                     | 0   | 0   |                    |
| /一ト背もたれの傾き                                                                                                            | -                                                     | 0   | -   |                    |
| /一ト底面の傾き                                                                                                              | 0                                                     | -   | -   | 着座のさせやすさ           |
| 部のはみ出し                                                                                                                | -                                                     | 0   | -   |                    |
| 部の移動量                                                                                                                 | 0                                                     | -   | 0   |                    |
| 部に受ける力                                                                                                                | -                                                     | -   | 0   |                    |
| 部に受ける力                                                                                                                | 0                                                     | 0   | 0   | 車への装着性 本体の構造       |
| のたわみ                                                                                                                  | -                                                     | -   | なし  | 単への装層性 本体の構造       |
| の他の事象                                                                                                                 | なし                                                    | なし  | なし  |                    |

#### ● 前面衝突試験の評価

試験結果に基づく評価を次のように 表しています。 **28ページ参照** 

推奨せず