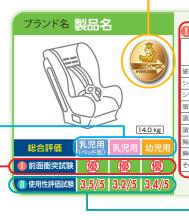

#### Ⅲ 使用性評価試験

使いやすさや取り付け方など使用性について内容ごとに5点満点で点数をつけて、評価項目ごとの平均点(5点満点)をグラフで表示しています。

29ページ参照

#### ● 前面衝突試験の評価

試験結果に基づく評価を次のように 表しています。 **28ページ参照** 

推奨せず