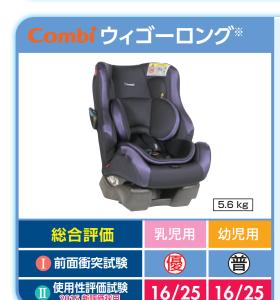

#### ISO-FIXとは?

シートベルトを使用せず、専用の金 具で座席に固定するチャイルドシートで、誰でも簡単・確実に取り付けることができます。

| 前面衝突試験                                                                                                                |                                                       |     |     | Ⅲ 使用性評価試験          |
|-----------------------------------------------------------------------------------------------------------------------|-------------------------------------------------------|-----|-----|--------------------|
| 取り付け方向                                                                                                                | 1000 <u>0</u> 000 <u>0</u> 00000000000000000000000000 | 乳児用 | 幼児用 | 取扱説明書等 使い方 mo 動画あり |
| 2. と では できます と できまる と しゅう | 0                                                     | 0   | 0   |                    |
| /一ト背もたれの傾き                                                                                                            | -                                                     | 0   | -   |                    |
| /一ト底面の傾き                                                                                                              | 0                                                     | -   | -   | 着座のさせやすさ           |
| 部のはみ出し                                                                                                                | -                                                     | 0   | -   |                    |
| 部の移動量                                                                                                                 | 0                                                     | -   | 0   |                    |
| 部に受ける力                                                                                                                | -                                                     | -   | 0   |                    |
| 部に受ける力                                                                                                                | 0                                                     | 0   | 0   | 車への装着性 本体の構造       |
| のたわみ                                                                                                                  | -                                                     | -   | なし  | 単への装層性 本体の構造       |
| の他の事象                                                                                                                 | なし                                                    | なし  | なし  |                    |

#### Ⅲ 使用性評価試験

使いやすさや取り付け方など使用性について内容ごとに5点満点で点数をつけて、評価項目ごとの平均点(5点満点)をグラフで表示しています。

29ページ参照

#### ● 前面衝突試験の評価

試験結果に基づく評価を次のように 表しています。 **28ページ参照** 

推奨せず

#### Ⅲ 使用性評価試験 新

2015年度からの評価対象 製品は、項目の色が濃い色 になり、グラフの下に 「2015新評価採用」と記 載してあります。

また、使用性評価の点数は 各項目の合計点(25点満点) で表すように変更されました。

29ページ参照