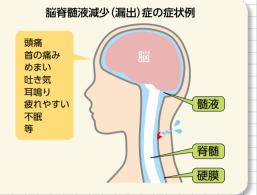

#### (1) 医療機関

交通事故にあったら、医療機関等を利用することとなりますが、病院(又は病棟・病床。以下、同じ。)によって、それぞれ役割がありますので、各病院で行うべき治療等が終われば通常は退院・転院することとなります。特に重傷を負われた方は、急性期~回復期~慢性期と時間的な経過とともに病院等を転院していくこともあります。

また、出血を伴った負傷等がない場合であっても、頭部外傷等により高次脳機能障害\*が残ったり、脳脊髄液減少(漏出)症\*を発症することもあるため、心当たりがある場合には、早めに専門医療機関へ相談しましょう。

#### (参考)

- \*高次脳機能障害とは、外傷性脳損傷などの後遺障害として記憶障害、注意障害、遂行機能障害、 社会的行動障害などを伴う障害です。具体的には、以前と比べて忘れっぽい、落ち着きがない、 ぼーっとしているなど症状は様々ですが、外見からは分かりにくい障害であり、事故からし ばらくして日常生活に戻った頃に症状に気付くこともあります。
- \*脳脊髄液減少(漏出)症とは、脳脊髄液の漏出により、頭痛、めまい、吐き気、倦怠感などの様々な症状が現れる病気です。現在、研究が進められているところですが、H28.4に保険適用となったブラッドパッチ療法や水分補給、安静にすることが有効な治療法だと言われています。詳しくは裏表紙をご覧ください。