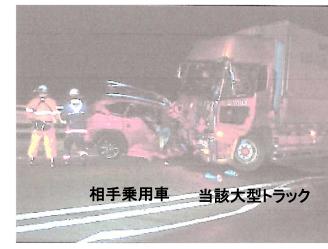

## 【事故概要】

·日時:令和元年10月27日 午後6時48分頃

・概要:大型トラックが、片側1車線の緩やかな左カーブを走行中、道路左側の縁石や

街路樹等に接触した後、対向車線に進入し、当該車線を走行してきた乗用車

と正面衝突。

この事故により、乗用車の運転者が死亡し、同乗者が重傷を負った。