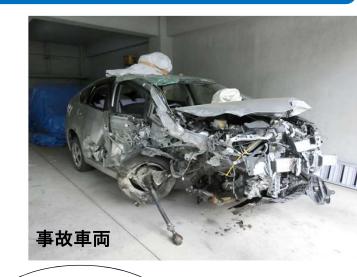

## 【事故概要】

·日時:令和2年12月17日 午後8時50分頃

・概要:タクシーが乗客3名を乗せて下り勾配の道路を走行中、一時停止標識がある交差点を

一時停止することなく直進、同交差点先の左カーブにおいて、道路右側にある民家の塀

の角部分に衝突、さらにその先の電柱に衝突して停止。

この事故により、乗客1名が死亡、1名が重傷、1名が軽傷。

また、タクシーの運転者が死亡(事故が原因かは不明)。