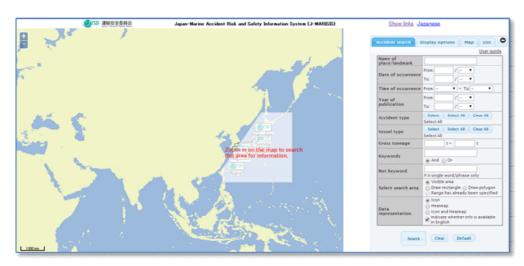

### Director for Analysis, Recommendation, and Opinion

In April 2014, JTSB launched the "Japan-Marine Accident Risk and Safety Information System (J-MARISIS) Global Version." The system expanded the search range to enable users to search for investigation reports of marine accidents and incidents all over the world.

In accordance with requests from users to be able to search for marine accidents in any sea area around the world, JTSB enhanced the system to allow users to search not only our investigation reports, but also those published by foreign accident investigation authorities. (We presented J-MARISIS at the 9th European Marine Accident Investigators' International Forum, which was held in Switzerland in September 2013. We also presented it at the 22nd Marine Accident Investigators' International Forum, which was held in South Korea in October. Furthermore, we have added links to investigation reports published by the accident investigation authorities of the seven countries that agreed on the idea of this system at these forums.)

Front Page in the Global Version

On top of this, we've enhanced the system to provide new functions, including the display of marine accident information that are under investigation, search functions in any range, and distance estimations and drawing. These are functions that have requested by many of our customers.

We'd like to hear your ideas and opinions to further enhance the system in the future. We hope that you can make use of the system to prevent marine accidents.

Search function is available in any

You can draw planned routes