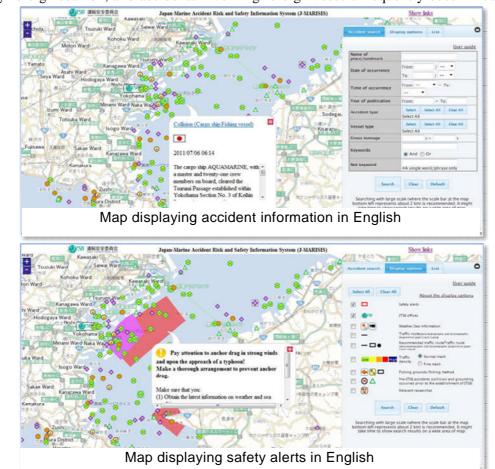

## 5 Japan-Marine Accident Risk and Safety Information System: Using the map to find information on accidents, risks, and safety

JTSB launched a web-based marine accident map that provides the information about where the marine accidents have occurred. This map, the Japan-Marine Accident Risk and Safety Information System, was launched in Japanese at the end of May 2013.

This system enables you to view accident summaries and investigation reports for accidents and serious incidents, as well as vessel traffic, water routes, and fishing spots, on the same map. By disclosing the risks of accidents in each sea area, this system is designed to alert those who are on board ships that are sailing through the area to potential risks. By doing so, the system aims to prevent similar accidents and further improve the safety of sea traffic.

In addition, in response to numerous requests for an English version of this system, for the education of foreign seamen and information provision to foreign vessels, we launched the English version (J-MARISIS) on September 2013. This is because today, most of the merchant fleets in Japan are run by foreign seamen, and accidents involving foreign vessels frequently occur in Japanese coastal