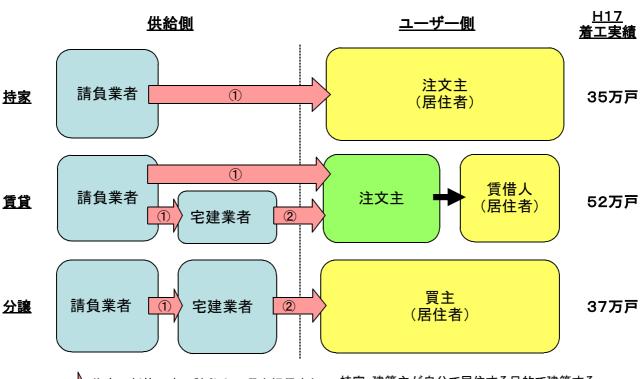

## 【持家、賃貸、分譲の瑕疵担保責任の関係と戸数】

住宅の新築工事の請負人の瑕疵担保責任 (品確法第94条)

新築住宅の売主の瑕疵担保責任 (品確法第95条) 持家:建築主が自分で居住する目的で建築する もの

貸家:建築主が賃貸する目的で建築するもの (投資用マンションを含む)

分譲: 建売又は分譲の目的で建築するもの

共同等:共同住宅及び長屋建て