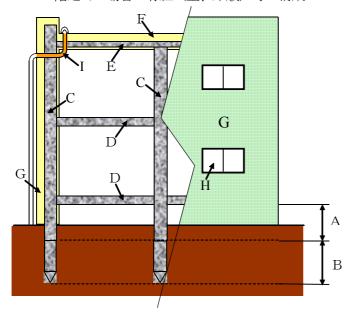

【雨水の浸入を防止する部分】

| 屋根  | J |
|-----|---|
| 外壁  | K |
| 開口部 | L |

○ 鉄筋コンクリート造 (壁式工法) の共同住宅の例

2階建ての場合の骨組(壁、床版)等の構成

【構造耐力上主要な部分】

| 基礎   | A |
|------|---|
| 基礎ぐい | В |
| 壁    | С |
| 床版   | D |
| 屋根版  | E |

【雨水の浸入を防止する部分】

| 屋根  | F |
|-----|---|
| 外壁  | G |
| 開口部 | Н |
| 排水管 | I |

品確法に基づく瑕疵担保責任の特例

- ①住宅を新築する建設工事の請負契約:注文者に引き渡したときから10年間
- ②新築住宅の売買契約:売主が買主に引き渡したときから10年間