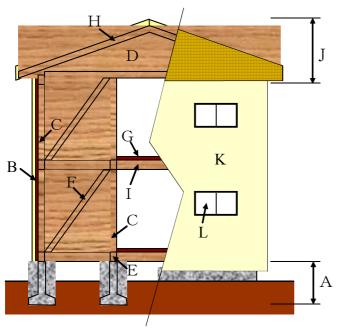

## 【新築住宅の瑕疵担保責任を10年間義務づける部分のイメージ】

○ 木造(在来軸組工法)の戸建住宅の例

2階建ての場合の骨組(小屋組、軸組、床組)等の構成

【構造耐力上主要な部分】

| 基礎  | А |
|-----|---|
| 壁   | В |
| 柱   | С |
| 小屋組 | D |
| 土台  | E |
| 斜材  | F |
| 床版  | G |
| 屋根版 | Н |
| 横架材 | Ţ |

【雨水の浸入を防止する部分】

| 屋根  | J |
|-----|---|
| 外壁  | K |
| 開口部 | L |

○ 鉄筋コンクリート造 (壁式工法) の共同住宅の例

2階建ての場合の骨組(壁、床版)等の構成

【構造耐力上主要な部分】

| 基礎   | A |
|------|---|
| 基礎ぐい | В |
| 壁    | С |
| 床版   | D |
| 屋根版  | E |

【雨水の浸入を防止する部分】

| 屋根  | F |
|-----|---|
| 外壁  | G |
| 開口部 | Н |
| 排水管 | I |

品確法に基づく瑕疵担保責任の特例

- ①住宅を新築する建設工事の請負契約:注文者に引き渡したときから10年間
- ②新築住宅の売買契約:売主が買主に引き渡したときから10年間