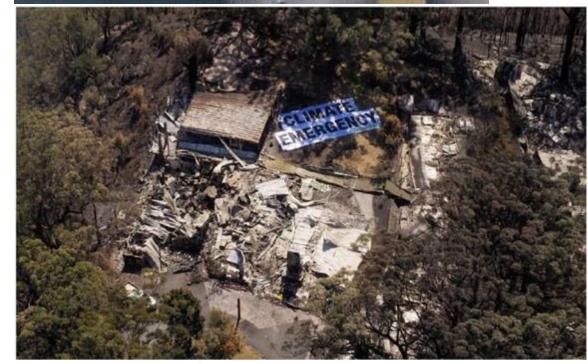

# Heritage-listed Binna Burra Lodge destroyed in Queensland bushfires

By CHARLIE PEEL JOURNALIST

The New York Times

### Australia Bushfires Arrive Early, Destroying Historic Lodge in 'Omen' of Future

Fire has ripped through Heritage listed Binna Burra lodge in the mountainous Gold Coast hinterland. Picture: 7 News

www.youtube.com/watch?v=RXuk776Hz8E&list=PL6P39IWPpKepLuDkwTTobjjuOFoY1UI-F&index=5&ab\_channel=BinnaBurra