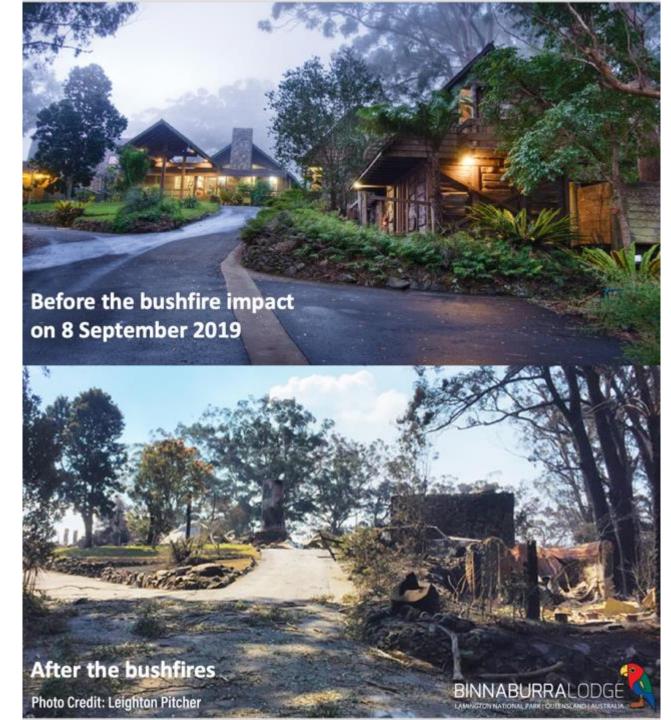

#### 8 September 2019.

# Heritage-listed Binna Burra Lodge destroyed in Queensland bushfires

By CHARLIE PEEL JOURNALIST

The New York Times

### Australia Bushfires Arrive Early, Destroying Historic Lodge in 'Omen' of Future

Fire has ripped through Heritage listed Binna Burra lodge in the mountainous Gold Coast hinterland. Picture: 7 News

www.youtube.com/watch?v=RXuk776Hz8E&list=PL6P39IWPpKepLuDkwTTobjjuOFoY1UI-F&index=5&ab\_channel=BinnaBurra