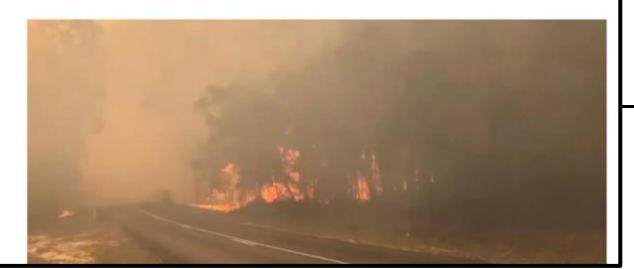

#### 8 September 2019.

# Heritage-listed Binna Burra Lodge destroyed in Queensland bushfires

By CHARLIE PEEL JOURNALIST

The New York Times

### Australia Bushfires Arrive Early, Destroying Historic Lodge in 'Omen' of Future

Fire has ripped through Heritage listed Binna Burra lodge in the mountainous Gold Coast hinterland. Picture: 7 News

www.youtube.com/watch?v=RXuk776Hz8E&list=PL6P39IWPpKepLuDkwTTobjjuOFoY1UI-F&index=5&ab\_channel=BinnaBurra