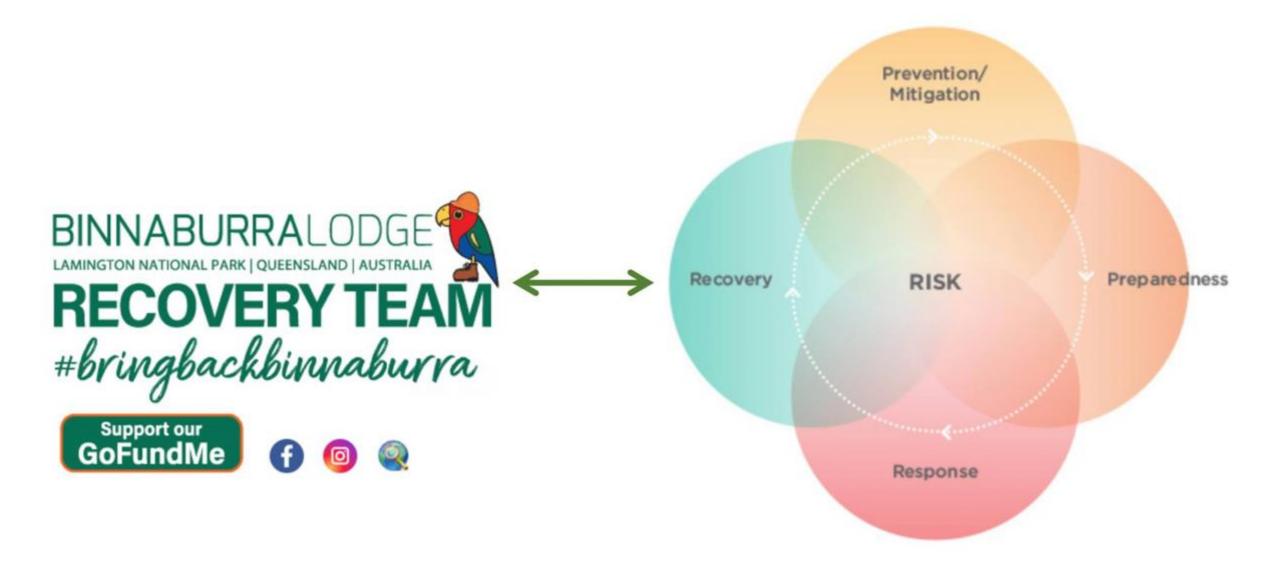

ymposium 17 February, 2022

## Response & recovery

The 'Black Summer' Australian Bushfires: 2019 - 2020

Steve Noakes
Chair: Binna Burra Lodge
Lamington National Park
Queensland, Australia



The disaster event.

**■** All sections

THE AUSTRALIAN\*

#### 8 September 2019.

# Heritage-listed Binna Burra Lodge destroyed in Queensland bushfires

By CHARLIE PEEL JOURNALIST

The New York Times

### Australia Bushfires Arrive Early, Destroying Historic Lodge in 'Omen' of Future





Fire has ripped through Heritage listed Binna Burra lodge in the mountainous Gold Coast hinterland. Picture: 7 News











www.youtube.com/watch?v=RXuk776Hz8E&list=PL6P39IWPpKepLuDkwTTobjjuOFoY1UI-F&index=5&ab\_channel=BinnaBurra

## What Binna Burra does well. 'Comprehensive approach' to disaster management.