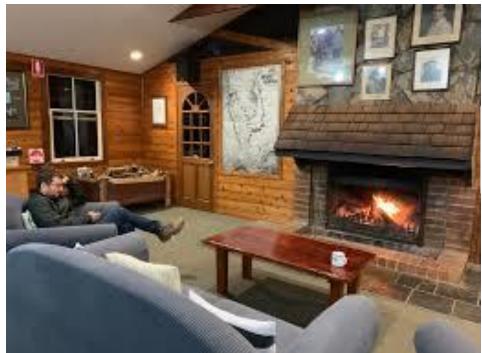

### Raising Awareness of Tourism Crisis Management

APEC Tourism Working Group. Australian case study and panel participant - symposium 17 February, 2022

## Response & recovery

The 'Black Summer' Australian Bushfires: 2019 - 2020

Steve Noakes
Chair: Binna Burra Lodge
Lamington National Park
Queensland, Australia



The disaster event.

**■** All sections

THE AUSTRALIAN\*

#### 8 September 2019.

# Heritage-listed Binna Burra Lodge destroyed in Queensland bushfires

By CHARLIE PEEL JOURNALIST

The New York Times

### Australia Bushfires Arrive Early, Destroying Historic Lodge in 'Omen' of Future





Fire has ripped through Heritage listed Binna Burra lodge in the mountainous Gold Coast hinterland. Picture: 7 News











www.youtube.com/watch?v=RXuk776Hz8E&list=PL6P39IWPpKepLuDkwTTobjjuOFoY1UI-F&index=5&ab\_channel=BinnaBurra

## What Binna Burra does well. 'Comprehensive approach' to disaster management.