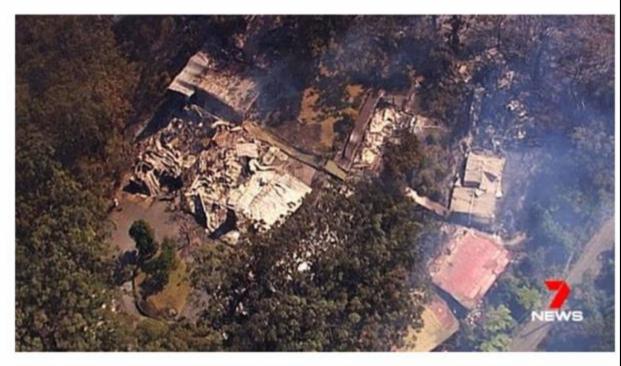

# Heritage-listed Binna Burra Lodge destroyed in Queensland bushfires

By CHARLIE PEEL JOURNALIST

The New York Times

### Australia Bushfires Arrive Early, Destroying Historic Lodge in 'Omen' of Future

Fire has ripped through Heritage listed Binna Burra lodge in the mountainous Gold Coast hinterland. Picture: 7 News

www.youtube.com/watch?v=RXuk776Hz8E&list=PL6P39IWPpKepLuDkwTTobjjuOFoY1UI-F&index=5&ab\_channel=BinnaBurra