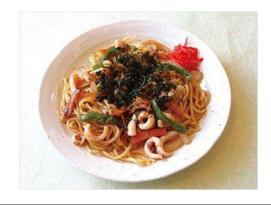

# Akaika yakisoba (panfried noodls with squid)

Akaika yakisoba is a local gourmet specialty of the Niijima brand. Made with the akaika ("red aquid" or "swordtip squid") caught in nearby waters and fried with a special type of thick noodles and unique sauce, this is a fried noodle dish with an exquisite taste and aroma that is accentuated by hidden seasonings added individually by each restaurant.