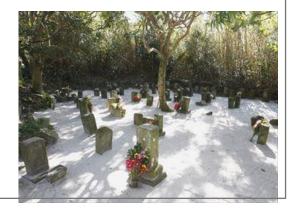

### **Exile Cemetery**

By Public Transport

**Main Attractions** 

A cemetery for criminals banished to Niijima during the Edo period (1603-1867). Some gravestones are in amusing shapes of things the exiles enjoyed during their life time.

| Location/View                            | 3-1-4 Honson, Niijima-mura, Tokyo ,100-0402 (2007)         |  |
|------------------------------------------|------------------------------------------------------------|--|
| Access                                   | 5 min by car from port (2.3Km)                             |  |
| Season                                   | Year-round                                                 |  |
| Related links                            | Niijima Tourism Association<br>Niijima Tourism Association |  |
| Contact Us [Niijima Tourism Association] |                                                            |  |
| TEL:+81-4992-5-001_                      |                                                            |  |
| Website: https://niijima-info.jp/        |                                                            |  |