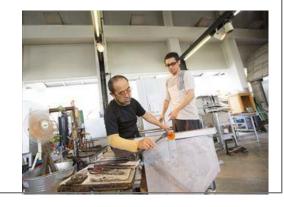

📮 🖁 By Foot

Sy Foot

**Main Attractions** 

Niijima Glass Art Center

Website: https://niiiima-info.ip/

The hands-on glass workshop is a popular activity. Visitors can make their own olive-green glass art from kohga stone.

| Location/View                             | Mamashita seaside Rd. Niijima-mura, Tokyo, 100-0400                            |
|-------------------------------------------|--------------------------------------------------------------------------------|
| Access                                    | 15 min walk from port (1.1Km)                                                  |
| Season                                    | Year-round                                                                     |
| Related links                             | Niijima Glass Art Center<br>http://www.niijimaglass.org/contents/centerEn.html |
| Contact Us [Nijijima Tourism Association] |                                                                                |