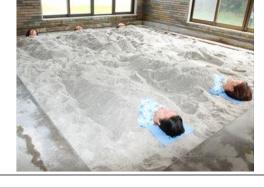

Sy Foot

🚟 By Public Transport

Mamashita Hot Spring (Hot sand baths)

The hot sand baths, created with sand from Habushiura Coast and a natural hot spring, warm the body to the core.

| Location/View                            | Setoyama, Niijima-mura, Tokyo, 100-0400 (Imp)                                     |  |
|------------------------------------------|-----------------------------------------------------------------------------------|--|
| Access                                   | 15 min walk from port (1.1Km)                                                     |  |
| Season                                   | Year-round                                                                        |  |
| Related links                            | Niijima Tourism Association<br>https://niijima-info.jp/enjoy/hotspring/mamashita/ |  |
| Contact Us [Niijima Tourism Association] |                                                                                   |  |
| TEL:+81-4992-5-0                         | <u>01_</u>                                                                        |  |
| Website: https://nii                     | Website: https://niiiima-info.jp/                                                 |  |