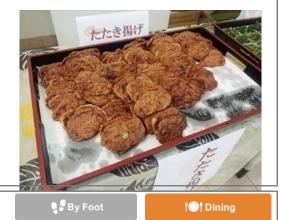

### Tataki (fried fish cake)

Surimi of fish such as mackerel scad, horse mackerel and other fish caught in the waters near the islands and then mixed with seasonings into a paste are known as tataki on Niijima. Becaause baking soda is also mixed into the paste, it expands with heat, creating a unique tenderness and juiciness. Not only is tataki great with miso soup, the tataki-age, fried in oil is also an exquisite dish that visitors can enjoy.