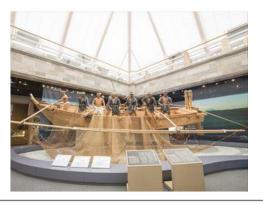

#### Niijima village Museum

In addition to exhibits on the culture and natural surroundings of Niijima Village, a traditional Niijima-style home has been relocated outside the museum houses the only collection of surfboards in Japan, many from the 1960s.