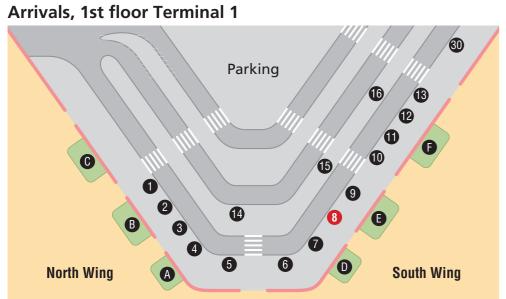

for a period of one month.

### **Operating Times**

# **5 buses a day from Wednesday to Saturday**

### Timetable

|            | Bus Service NO.1 | Bus Service NO.2 | Bus Service NO.3 | Bus Service No.4 | Bus Service NO.5 |
|------------|------------------|------------------|------------------|------------------|------------------|
| Terminal 2 | 08:30            | 10:00            | 12:00            | 14:50            | 17:00            |
| Terminal 1 | 08:35            | 10:05            | 12:05            | 14:55            | 17:05            |

Bus Fare: ¥200 (one ride), ¥500 (all day pass)

### February SUN MON TUE WED THU FRI SAT

- Fares collected and all day passes sold on the bus
- Children under the age of 6 ride for free
- Management Company: Chibakotsu

## Airport bus stop



# Arrivals, 1st floor Terminal 2

# Tour Desk



Operating Days

Please ask at the tour desk for more details.