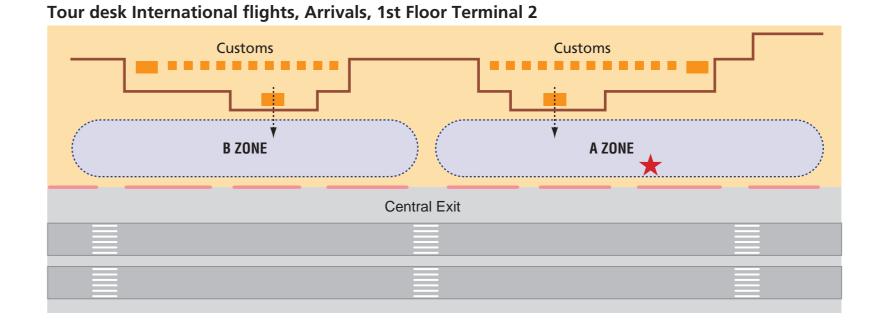

# Arrivals, 1st floor Terminal 2

# Tour Desk

Operating Days

Please ask at the tour desk for more details.