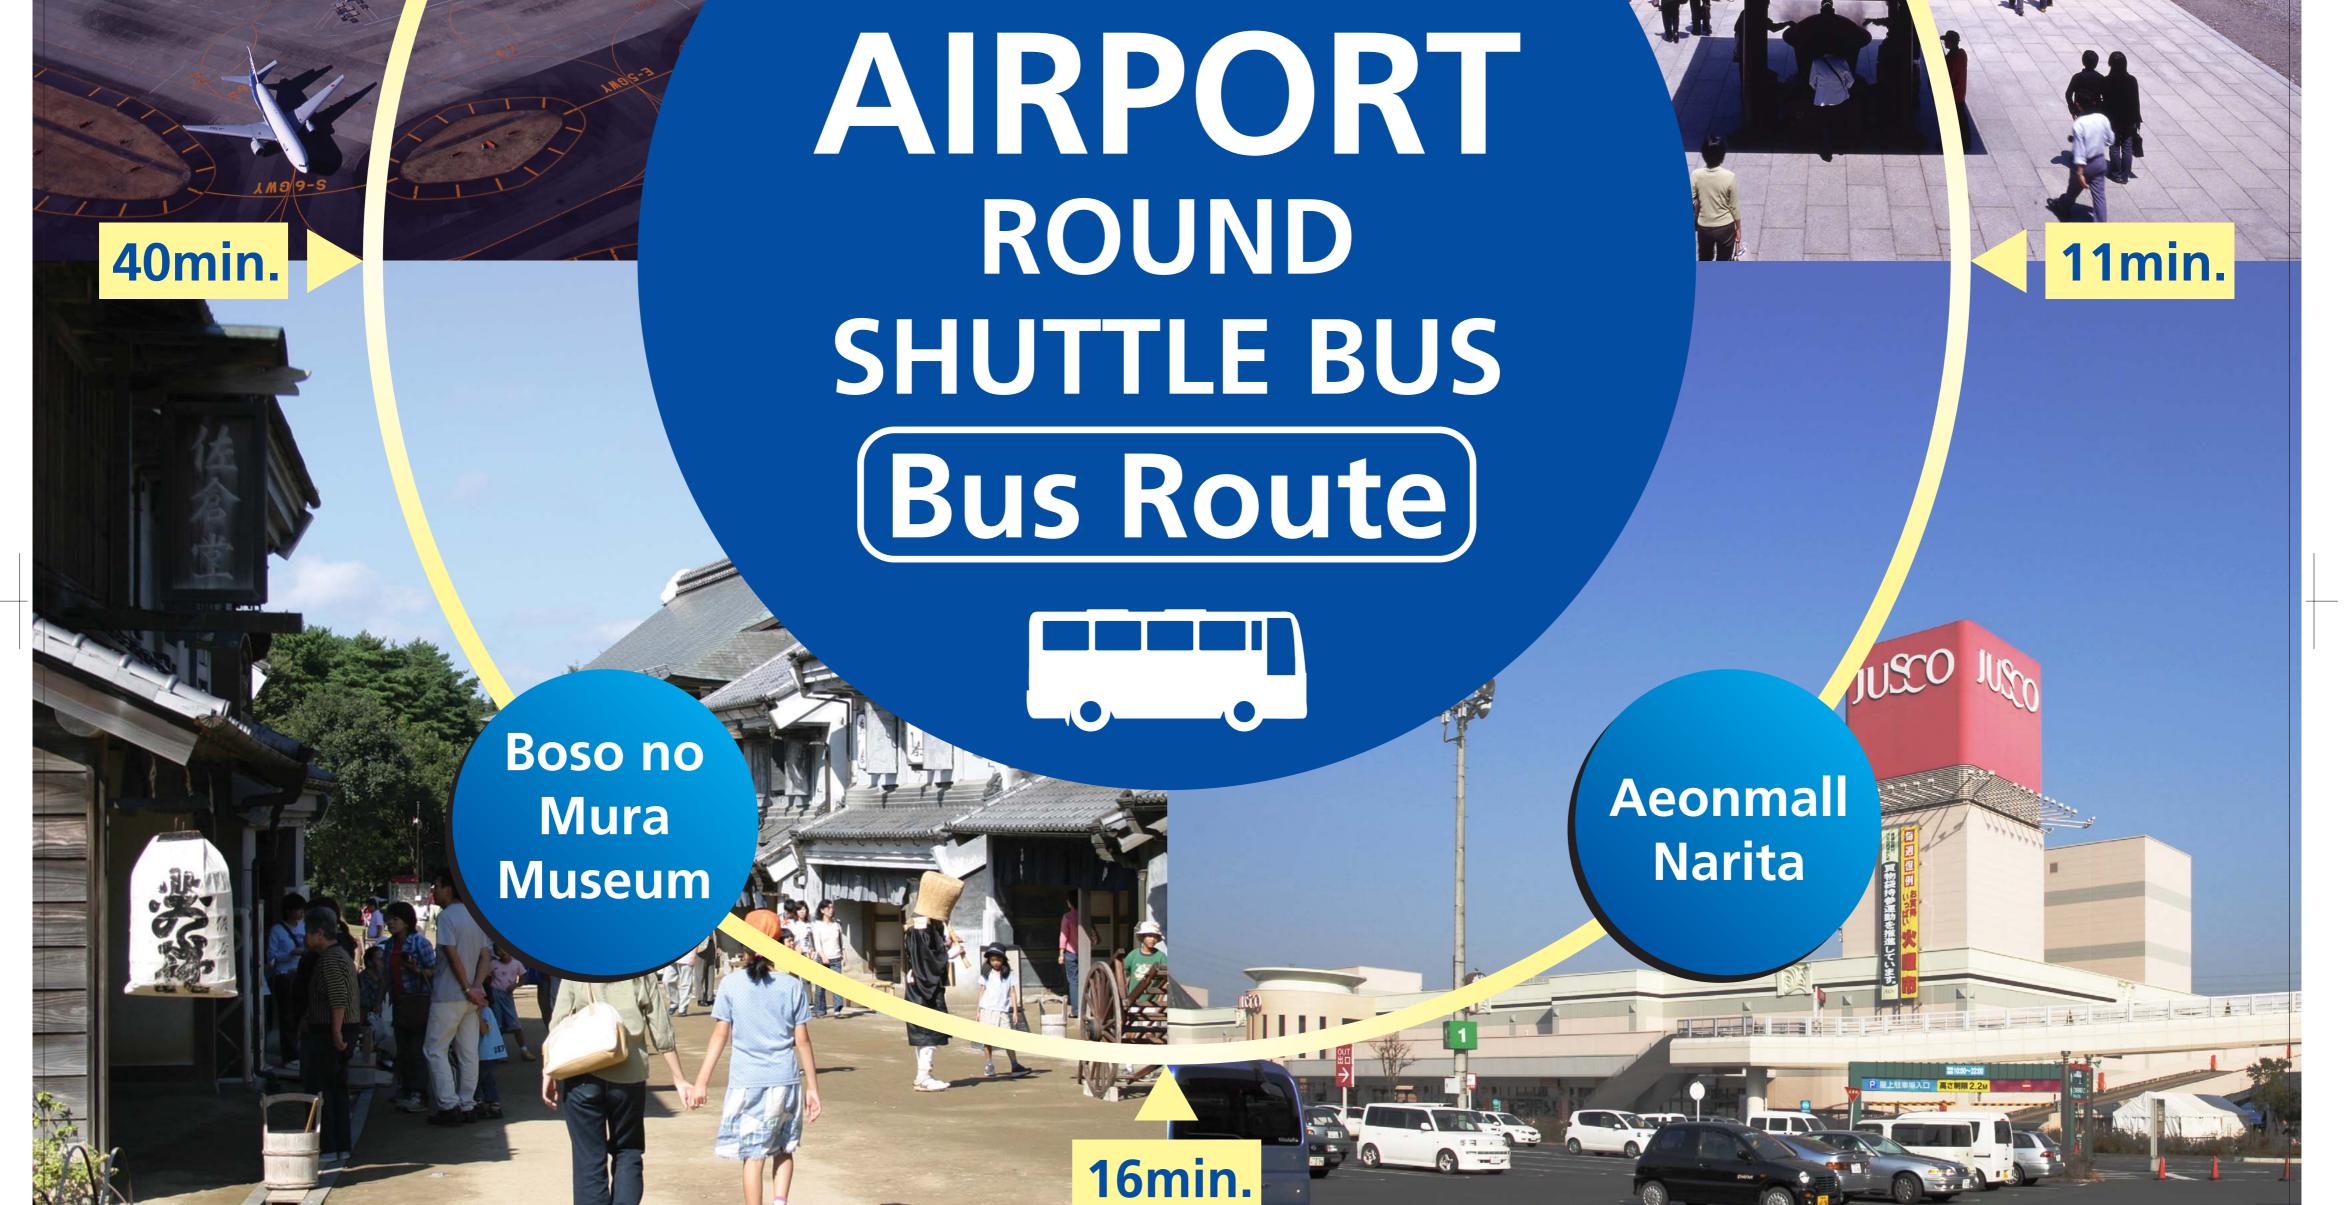

# Ministry of Land, Infrastructure, Transport and Tourism demonstration

In preparation for reactivating the "Narita Airport Round Shuttle Bus", the tour bus will operate on a 4-stop route from February for a period of one month.

## Airport bus stop