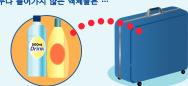

# 入りきらない液体物は…

Additional liquids · · · 装不讲去的液体物品

모두다 들어가지 않는 액체물은 …

#### スーツケースに入れてカウンターへ

Put them in your suitcase as checked baggage 请您装入托运行李里到柜台托运

여행가방에 넣어서 카운터에

-部ワレモノ等でお預かりできない場合があります。航空会社にご確認ください。 께지기 쉬운 물건등을 맡길수 없는 경우가 있습니다. 항공회사에 확인해 주십시오.