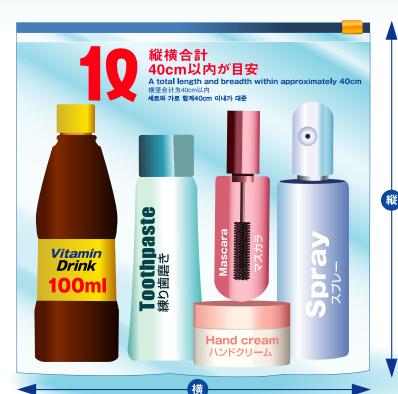

# 100ml以下の個々の容器で

Only containers of 100 ml or smaller 100毫升以下的多个容器

100ml이하 각각의 용기