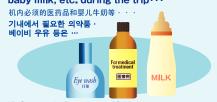

#### 機内で必要な

#### 医薬品・ベビーミルク等は…

Only the necessary amount of medicines, baby milk, etc. during the trip...

#### 検査員に申告の上、別途持ち込み可

Can be carried on board in addition to the bag above after declaration to a screener

向检查员申告后,可另行带入机内 검사원에게 신고 한후, 별도 반입이 가능