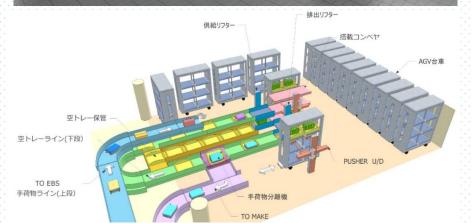

# **Product** Summary

- Automatic baggage storage system using **AMR**
- Checked baggage are temporarily stored and are then transported to the handling area before departure time.
- The structure of this system can be configured according to the available space.
- Security is improved by eliminating human intervention.
- Mobil shelving that does not required stationary equipment.

### **Features**

- Highly flexible solutions that allows for increasing/decreasing of robots to match demand.
- A storage rack with shuttle system can be added to the mobile baggage transport robots for a complete storage solution.