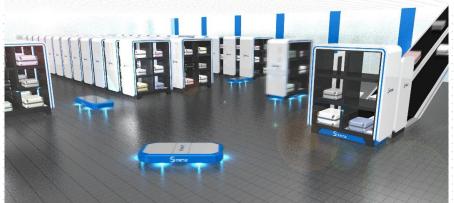

# **Product** Summary

- Automatic baggage storage system using **AMR**
- Checked baggage are temporarily stored and are then transported to the handling area before departure time.
- The structure of this system can be configured according to the available space.
- Security is improved by eliminating human intervention.
- Mobil shelving that does not required stationary equipment.

### **Features**

- Highly flexible solutions that allows for increasing/decreasing of robots to match demand.
- A storage rack with shuttle system can be added to the mobile baggage transport robots for a complete storage solution.