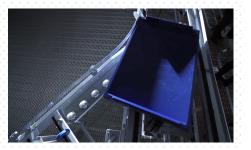

## **Product** Summary

■ This high-speed Baggage Tray System used for transporting and sorting minimizes the damage to bags commonly seen in conventional systems.

■ System can reach speeds up to

tray. ■ Scanners built into the trays allow for reading of position data for accurate tracking of baggage throughout the system.

600m/min, with an optimized, dedicated

■ Our independently developed dynamic sorting system sorts at high speed with little to no impact to baggage.

**Applications** ■ Within the airport restricted area