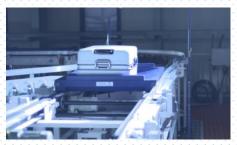

## **Product** Summary

■ This high-speed Baggage Tray System used for transporting and sorting minimizes the damage to bags commonly seen in conventional systems.

■ System can reach speeds up to

tray. ■ Scanners built into the trays allow for reading of position data for accurate tracking of baggage throughout the system.

600m/min, with an optimized, dedicated

■ Our independently developed dynamic sorting system sorts at high speed with little to no impact to baggage.

**Applications** ■ Within the airport restricted area