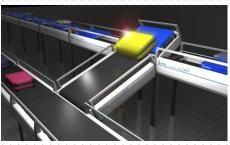

## **Product** Summary

■ This high-speed Baggage Tray System used for transporting and sorting minimizes the damage to bags commonly seen in conventional systems.

■ System can reach speeds up to

tray. ■ Scanners built into the trays allow for reading of position data for accurate tracking of baggage throughout the system.

600m/min, with an optimized, dedicated

■ Our independently developed dynamic sorting system sorts at high speed with little to no impact to baggage.

**Applications** ■ Within the airport restricted area