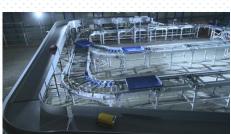

## **Product** Summary

■ This high-speed Baggage Tray System used for transporting and sorting minimizes the damage to bags commonly seen in conventional systems.

■ System can reach speeds up to

tray. ■ Scanners built into the trays allow for reading of position data for accurate tracking of baggage throughout the system.

600m/min, with an optimized, dedicated

■ Our independently developed dynamic sorting system sorts at high speed with little to no impact to baggage.

**Applications** ■ Within the airport restricted area