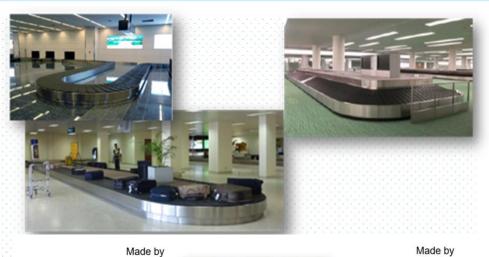

## 1-15. Triplanar

| Category | Area  | Baggage Handling                |
|----------|-------|---------------------------------|
|          | Theme | Improving passenger convenience |

| Product<br>Summary    | <ul> <li>Highly durable baggage transportation<br/>system with a track record of over 30 years<br/>of operation</li> <li>Designed to ensure the safety of<br/>passengers and workers</li> <li>There are two types, flat and inclined,<br/>which can be used for various purposes and<br/>bag types.</li> </ul> |  |
|-----------------------|----------------------------------------------------------------------------------------------------------------------------------------------------------------------------------------------------------------------------------------------------------------------------------------------------------------|--|
| Features              | <ul> <li>The sheet shape and frame structure were designed with passengers' and workers' safety in mind.</li> <li>The world's first friction drive system allows for low noise levels to be achieved.</li> <li>The floor pit and easily adjustable structure of take-up make installation easy.</li> </ul>     |  |
| Applications          | Inside the passenger terminal building, and inside the restricted airport area                                                                                                                                                                                                                                 |  |
| Past<br>Installations | <ul> <li>Japan: Haneda Airport, Narita Airport,<br/>Chubu Airport</li> <li>Overseas: (Thailand) Krabi Airport,<br/>Phuket Airport, Don Muang Airport,<br/>(Malaysia) Kuala Lumpur Airport, other<br/>facilities</li> </ul>                                                                                     |  |