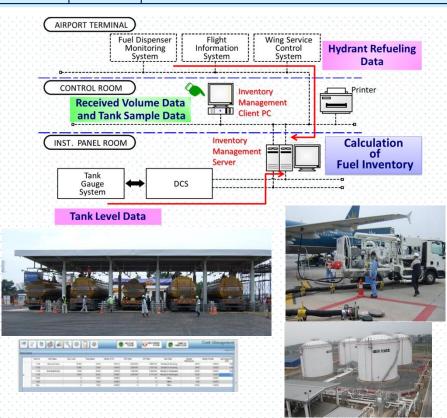

### Fuel stock management system for inventory, custom and operation in international airport

- Inventory management for unloading and loading by oil companies and airline companies
- Management of customs bonded fuel oil for foreign aircrafts and declaration documentation.
- Management of refueler/server truck operation and quality control sampling.