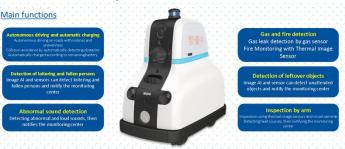

# **Product Summary**

- The security robot providing security services such as static guard/patrol and inspection of trash bin and suspicious things with utilizing cutting-edge technology such as AI and 5G.
- The image recorded by cameras installed on its body is analyzed by AI in real-time and sent to a disaster prevention center with encryption signal.

## **Features**

- Patrol with autonomous driving (Route configuration required)
- Provide information by its LED display
- Remote communication with a disaster prevention center
- Threatening function with sound and light