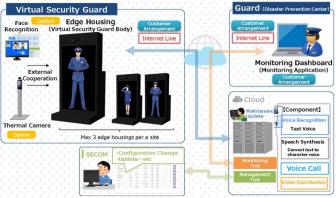

\*Keibi=Security

|      | roduct<br>mmary | <ul> <li>Providing security guard service such as alert surveillance and reception with the display integrated mirror displaying 3D character.</li> <li>Efficient personnel allocation will be realized by utilizing a virtual security guard for alert surveillance and reception work, in combination with skillful security guards conducting advanced support.</li> </ul>                                                                                 |
|------|-----------------|---------------------------------------------------------------------------------------------------------------------------------------------------------------------------------------------------------------------------------------------------------------------------------------------------------------------------------------------------------------------------------------------------------------------------------------------------------------|
| Fe   | eatures         | <ul> <li>Advanced Alert Surveillance Utilizing AI:         Promptly notify when emergency is detected.     </li> <li>Reception Service:         Able to conduct reception correspondence based on preconfigured scenario.     </li> <li>Integrated with Security Guard Service:         Efficiency and security reinforcement can be realized.     </li> <li>Remote Support utilizing Cloud:         Remotely update scenario and guide maps.     </li> </ul> |
| Арр  | lications       | Passenger Terminal Building, and other<br>facilities in airport.                                                                                                                                                                                                                                                                                                                                                                                              |
| lmat | Past            | N/A                                                                                                                                                                                                                                                                                                                                                                                                                                                           |

## **Specifications**

Operation Example

**Contact Information**  PIC: Keita FUKUSHIMA (Mr.) **International Business Division** 

SECOM CO., LTD.

TEL: +81-80-9022-5782/+81-3-5775-8345

E-mail: kei-fukushima@secom.co.jp