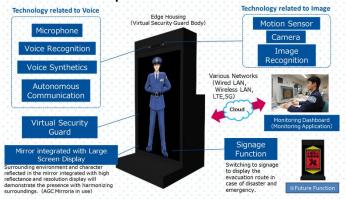

## 1-7. Virtual Keibi \* System

**Installations** 

| Category | Area  | Terminal Operations                                  |
|----------|-------|------------------------------------------------------|
|          | Theme | Improving passenger convenience, Security and Safety |

\*Keibi=Security

|      | roduct<br>mmary | <ul> <li>Providing security guard service such as alert surveillance and reception with the display integrated mirror displaying 3D character.</li> <li>Efficient personnel allocation will be realized by utilizing a virtual security guard for alert surveillance and reception work, in combination with skillful security guards conducting advanced support.</li> </ul>                                                                                 |
|------|-----------------|---------------------------------------------------------------------------------------------------------------------------------------------------------------------------------------------------------------------------------------------------------------------------------------------------------------------------------------------------------------------------------------------------------------------------------------------------------------|
| Fe   | eatures         | <ul> <li>Advanced Alert Surveillance Utilizing AI:         Promptly notify when emergency is detected.     </li> <li>Reception Service:         Able to conduct reception correspondence based on preconfigured scenario.     </li> <li>Integrated with Security Guard Service:         Efficiency and security reinforcement can be realized.     </li> <li>Remote Support utilizing Cloud:         Remotely update scenario and guide maps.     </li> </ul> |
| Арр  | lications       | Passenger Terminal Building, and other<br>facilities in airport.                                                                                                                                                                                                                                                                                                                                                                                              |
| lmat | Past            | N/A                                                                                                                                                                                                                                                                                                                                                                                                                                                           |