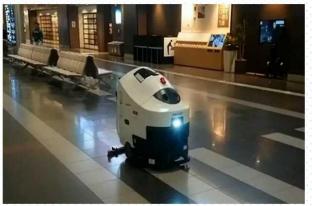

# **Product** Summary

- The "EGrobo" robotic floor cleaner cleans floors automatically.
- "EGrobo" can be used to clean large areas unattended.
- Stable cleaning quality can also be maintained.

- The robot's travel routes and tasks can be easily learnt by the teaching system.
- Minimises the impact of manpower shortages (personnel availability) and improves the overall efficiency of the cleaning operation and maintains its aesthetics.
- Reduces accidents caused by operator's error and workload of the operator.