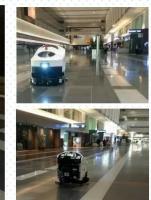

# **Product** Summary

- The "EGrobo" robotic floor cleaner cleans floors automatically.
- "EGrobo" can be used to clean large areas unattended.
- Stable cleaning quality can also be maintained.

- The robot's travel routes and tasks can be easily learnt by the teaching system.
- Minimises the impact of manpower shortages (personnel availability) and improves the overall efficiency of the cleaning operation and maintains its aesthetics.
- Reduces accidents caused by operator's error and workload of the operator.