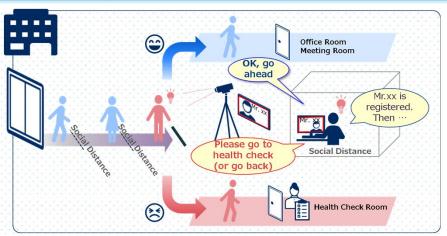

# Product Summary

■ Combination of facial recognition technology with the world's leading accuracy and body surface temperature measurement allows quick identification of passengers who are suspected of suffering from infectious diseases, thereby contributing to reduction of infection risks.

### **Features**

■ Contactless facial recognition and body surface temperature measurement are performed simultaneously. When a person whose body surface temperature has exceeded the set value has been recognized, it is possible to have a security guard to speak with such person and have the person take his/her body temperature.