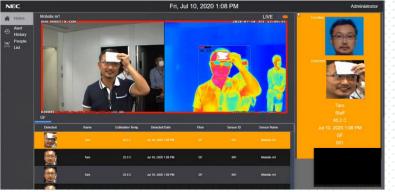

# Product Summary

■ Combination of facial recognition technology with the world's leading accuracy and body surface temperature measurement allows quick identification of passengers who are suspected of suffering from infectious diseases, thereby contributing to reduction of infection risks.

### **Features**

■ Contactless facial recognition and body surface temperature measurement are performed simultaneously. When a person whose body surface temperature has exceeded the set value has been recognized, it is possible to have a security guard to speak with such person and have the person take his/her body temperature.