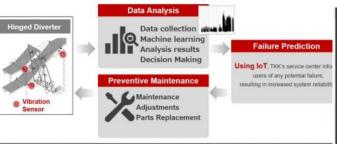

## **Product Summary**

■ By combining our in-house developed highperformance IoT sensors and AI, we have created a predictive maintenance system that identifies abnormalities in advance, improving reliability and reducing maintenance costs.

- By identifying trouble before it occurs, we support 24/7 non-stop airport operations
- The maintenance system can be remote with the use of a wearable camera to save cost and time.
- AI analyzes minute changes in vibration during operation to detect signs of failure and will also send out alerts.

### **Features**

- Parts can then be scheduled for replacement at the optimal time.
- Highly specialized technicians monitor data and images remotely and from multiple locations, delivering robust, high-quality maintenance support.