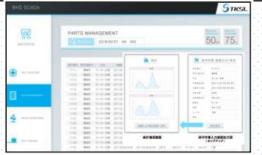

### **Features**

- Parts can then be scheduled for replacement at the optimal time.
- Highly specialized technicians monitor data and images remotely and from multiple locations, delivering robust, high-quality maintenance support.