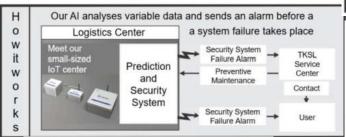

## **Product Summary**

■ By combining our in-house developed highperformance IoT sensors and AI, we have created a predictive maintenance system that identifies abnormalities in advance, improving reliability and reducing maintenance costs.

- By identifying trouble before it occurs, we support 24/7 non-stop airport operations
- The maintenance system can be remote with the use of a wearable camera to save cost and time.
- AI analyzes minute changes in vibration during operation to detect signs of failure and will also send out alerts.

### **Features**

- Parts can then be scheduled for replacement at the optimal time.
- Highly specialized technicians monitor data and images remotely and from multiple locations, delivering robust, high-quality maintenance support.