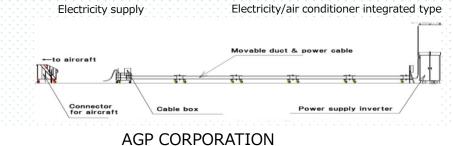

| Product<br>Summary    | <ul> <li>GPU/PCA for supplying electricity and air-conditioning air to a parked aircraft.</li> <li>This method distributes the power cables/air conditioner hoses from GPU/PCA near aprons using arms with wheels.</li> <li>CO2 emissions are 1/10 of those of APU (Auxiliary Power Unit)</li> </ul>     | Electric cable container                 |
|-----------------------|----------------------------------------------------------------------------------------------------------------------------------------------------------------------------------------------------------------------------------------------------------------------------------------------------------|------------------------------------------|
| Features              | <ul> <li>Large-size construction work for aprons is unnecessary.</li> <li>Vehicles for supplying electricity/air conditioner air are unnecessary.</li> <li>Development and containment of cables/hoses are smooth.</li> <li>It is possible to flexibly respond to aircraft parking positions.</li> </ul> | Electricity supply                       |
| Applications          | ■ Aprons                                                                                                                                                                                                                                                                                                 | Connector<br>for aircraft Cable          |
| Past<br>Installations | ■ Japanese Airports : Haneda, Narita,<br>Kobe, Fukuoka                                                                                                                                                                                                                                                   | Contact<br>Information<br>URL: <u>ht</u> |