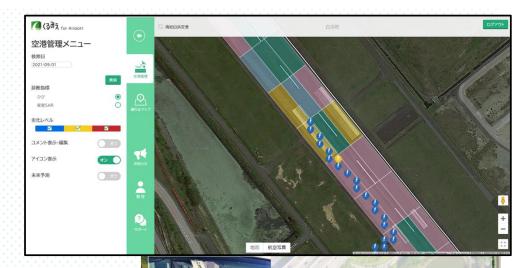

# **Product** Summary

■ By analyzing the video image of road surfaces taken from running cars, damage to roads, such as cracks and rutted roads, is checked.

#### **Features**

■ Inspection is possible at a low cost and over a short period of time.

■ It is possible for the central government and local governments to make maintenance plans for higher-priority roads and efficiently conduct inspection activities.