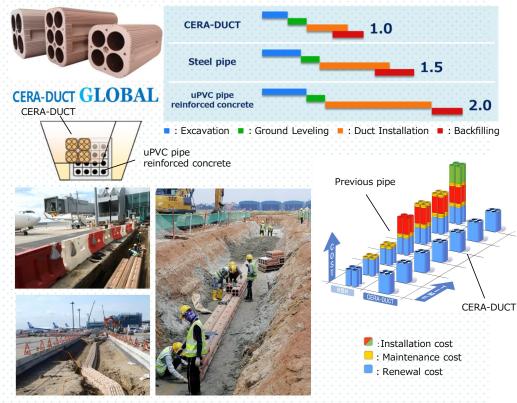

| Product<br>Summary    | <ul> <li>Ceramic underground duct system</li> <li>Compactly accommodates multiple cables</li> <li>No change in shape and quality, can be used for long-term (has been used for over than 60 years continuously in Japan)</li> <li>The only product in Japan and in the world</li> </ul>                                                                                                                  |
|-----------------------|----------------------------------------------------------------------------------------------------------------------------------------------------------------------------------------------------------------------------------------------------------------------------------------------------------------------------------------------------------------------------------------------------------|
| Features              | <ul> <li>Improve of the cost performance and workability due to the compact cross section</li> <li>Reduce the labor and cost for the excavation and backfilling. No need for reinforcement so backfilling can be done right after the installation</li> <li>Contributing to sustainable society with outstanding life cycle cost. Made of ceramic, no deterioration. No need for duct renewal</li> </ul> |
| Applications          | <ul> <li>Airport : runaway/apron/GSE passage<br/>way/green area &amp; others</li> <li>Others : Container Yard/Power<br/>Plant/Railway/Subway &amp; others</li> </ul>                                                                                                                                                                                                                                     |
| Past<br>Installations | <ul><li>Japan : Narita &amp; 30 other airports</li><li>Overseas : Singapore, Bangladesh, Papua<br/>New Guinea, Taiwan</li></ul>                                                                                                                                                                                                                                                                          |