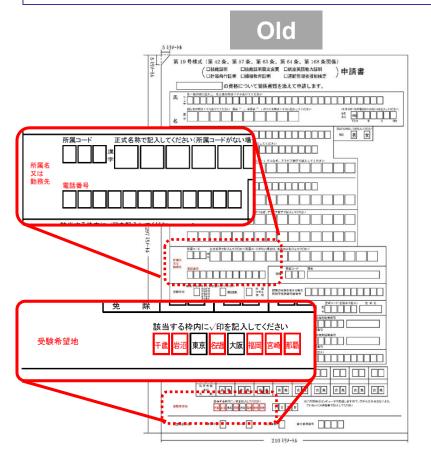

FY2025

- The "Telephone Number (電話番号)" field changed to the "Venue ID (会場ID)" field.\*1
  - \*1 In the "Venue ID" field, enter your CBT ID ("A" + "9 digits"), not the examination venue ID.
- The "Desired examination location (受験希望地)" changed to "Where to Apply (申請先)." Select "Where to Apply" based on the place of desired examination location\*2 at the time of application.
  - \*2 If the examination venue changes, there is no need to reapply.
- If you are applying using the old form, please enter your CBT ID in the "Telephone Number" field.
- The subject codes and subject names at the bottom may be listed in any order.