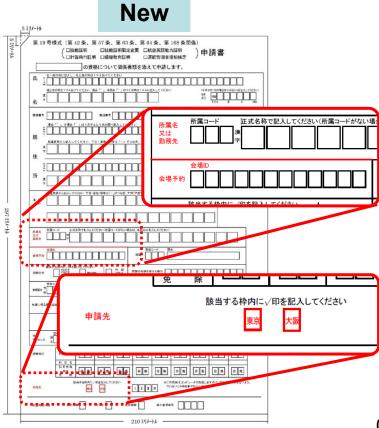

FY2025

- The "Telephone Number (電話番号)" field changed to the "Venue ID (会場ID)" field.\*1
  - \*1 In the "Venue ID" field, enter your CBT ID ("A" + "9 digits"), not the examination venue ID.
- The "Desired examination location (受験希望地)" changed to "Where to Apply (申請先)." Select "Where to Apply" based on the place of desired examination location\*2 at the time of application.
  - \*2 If the examination venue changes, there is no need to reapply.
- If you are applying using the old form, please enter your CBT ID in the "Telephone Number" field.
- The subject codes and subject names at the bottom may be listed in any order.