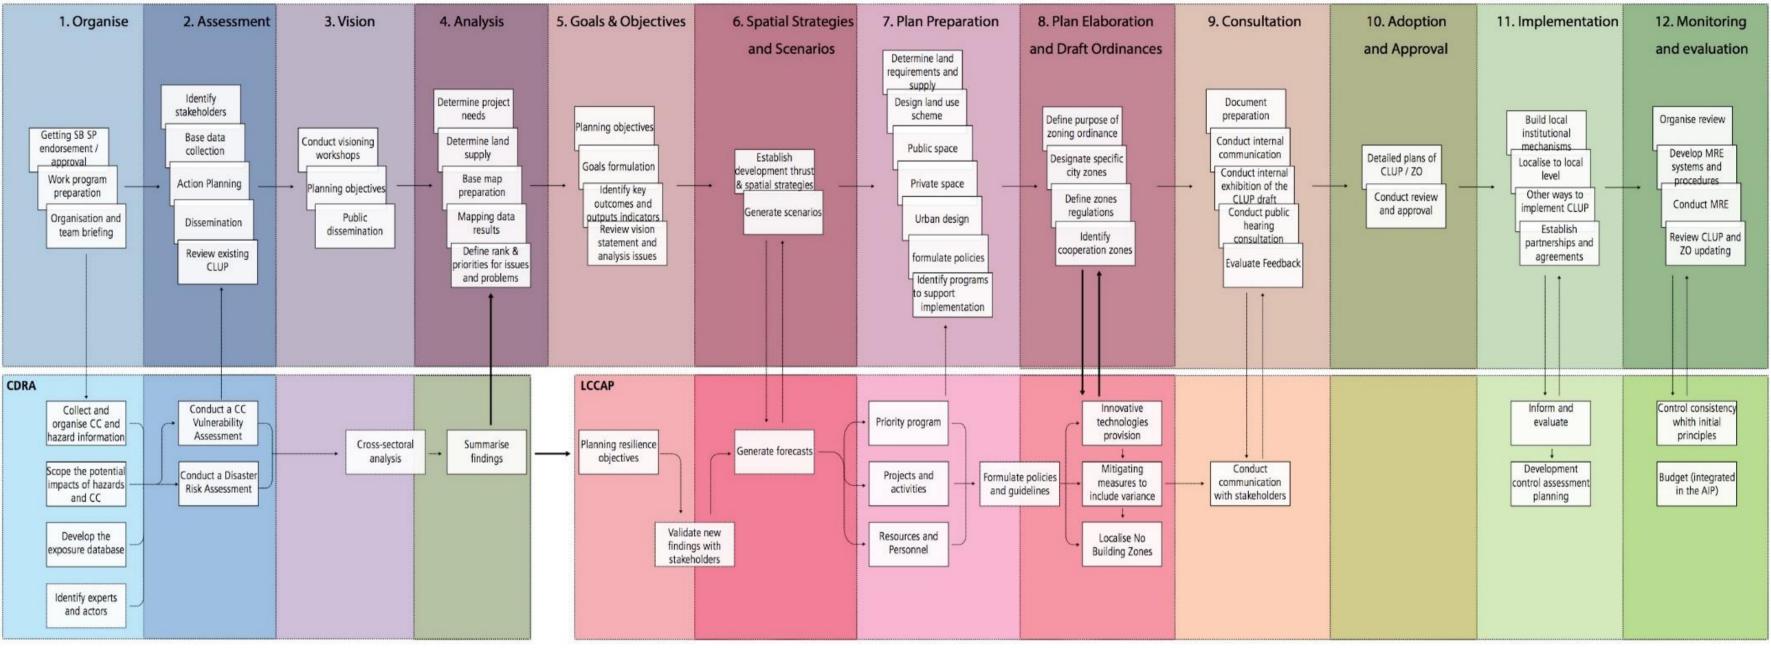

meaningfully involved throughout, these<br>topources were effectively incorporate 8.                                                 |

- 10 City-wide entry points:
- Urban Planning and Land
- Housing
- Infrastructure
- Water, Sanitation and Waste
- Ecosystems and Coastal Protection
- Human Health and Well-being
- Communication, Awareness
- Livelihoods
- Disaster Response
- Governance and Partnerships

## 3 Levels

- City
- Ward
- Hotspot communities



City-wide action plans

























Fig. 1.

Fig. 2.



Fig. 3.

Fig. 4.

Fig. 5.

Fig. 6.

Fig. 8.

Fig. 7





**UN HABITAT** FOR A BETTER URBAN FUTURE District level climate change planning approach – cluster of villages, Lao PDR

### **Clustered Interventions**



### **Philippines Comprehensive Land Use Plan Development**



### **Climate Change and Disaster Risk Assessment**

### **Local Climate Change Action Plans**