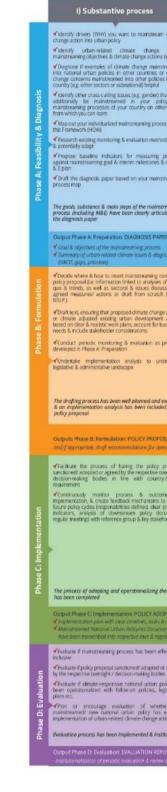

e urban
- development
- Provide mechanism to
- implement local agendas
- Addressing climate change by
- reducing green house gas
- emissions
- Strengthening urban
- resilience to reduce the
- impact of disaster Improve
- connectivity and support
- green initiatives
- Promote safe, accessible and
- green public spaces
- Supporting cleaner cities
- Provide basic services
- Means of implementation: governance, capacities,





### FOR A BETTER URBAN FUTURE



Vertical Integration for Local Action

### **Mainstreaming Climate Change in the Philippines**





### **CLIMATE CHANGE AND NATIONAL URBAN POLICIES IN ASIA AND THE PACIFIC**

A REGIONAL GUIDE FOR INTEGRATING CLIMATE CHANGE CONCERNS INTO URBAN-RELATED POLICY, LEGISLATIVE, FINANCIAL AND INSTITUTIONAL FRAMEWORKS

**UN@HABITAT** 

ESCAP





|