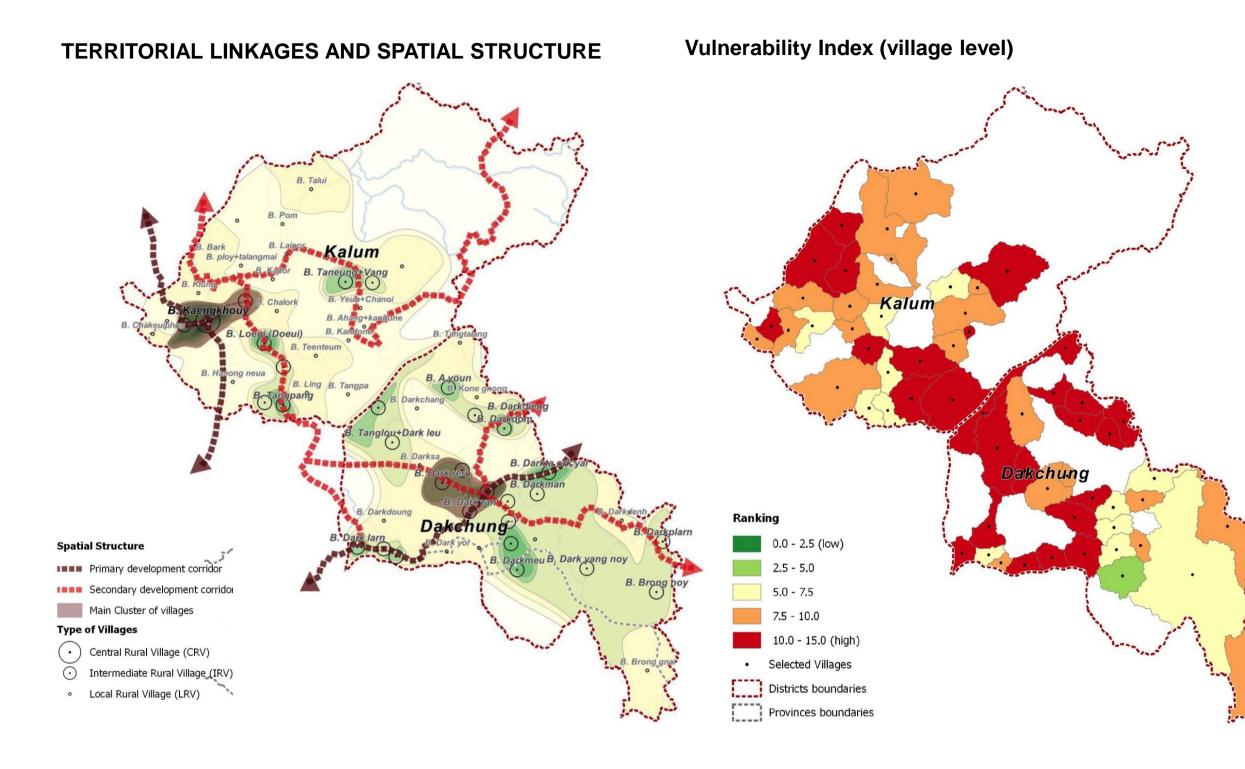

stitutional roles, responsibil-<br>flass, coordination clear & process is<br>functioning<br>#Poliatate if all key stakeholders were<br>meaningfully involved throughout, these<br>meaningfully involved throughout, these<br>meaningfully involved throughout, these<br>topources were effectively incorporate 8.                                                 |

- 10 City-wide entry points:
- Urban Planning and Land
- Housing
- Infrastructure
- Water, Sanitation and Waste
- Ecosystems and Coastal Protection
- Human Health and Well-being
- Communication, Awareness
- Livelihoods
- Disaster Response
- Governance and Partnerships

## 3 Levels

- City
- Ward
- Hotspot communities



City-wide action plans

























Fig. 1.

Fig. 2.



Fig. 3.

Fig. 4.

Fig. 5.

Fig. 6.

Fig. 8.

Fig. 7





**UN HABITAT** FOR A BETTER URBAN FUTURE District level climate change planning approach – cluster of villages, Lao PDR

### **Clustered Interventions**



### **Philippines Comprehensive Land Use Plan Development**



### **Climate Change and Disaster Risk Assessment**

### **Local Climate Change Action Plans**