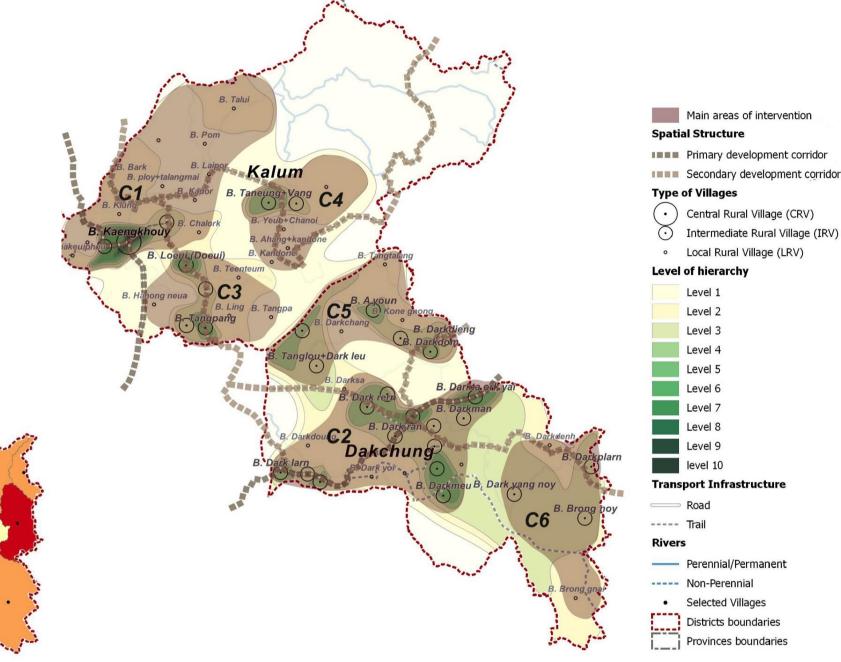

hroughout, these<br>meaningfully involved throughout, these<br>meaningfully involved throughout, these<br>topources were effectively incorporate 8.                                                 |

- 10 City-wide entry points:
- Urban Planning and Land
- Housing
- Infrastructure
- Water, Sanitation and Waste
- Ecosystems and Coastal Protection
- Human Health and Well-being
- Communication, Awareness
- Livelihoods
- Disaster Response
- Governance and Partnerships

## 3 Levels

- City
- Ward
- Hotspot communities



City-wide action plans

























Fig. 1.

Fig. 2.



Fig. 3.

Fig. 4.

Fig. 5.

Fig. 6.

Fig. 8.

Fig. 7





**UN HABITAT** FOR A BETTER URBAN FUTURE District level climate change planning approach – cluster of villages, Lao PDR

### **Clustered Interventions**



### **Philippines Comprehensive Land Use Plan Development**



### **Climate Change and Disaster Risk Assessment**

### **Local Climate Change Action Plans**