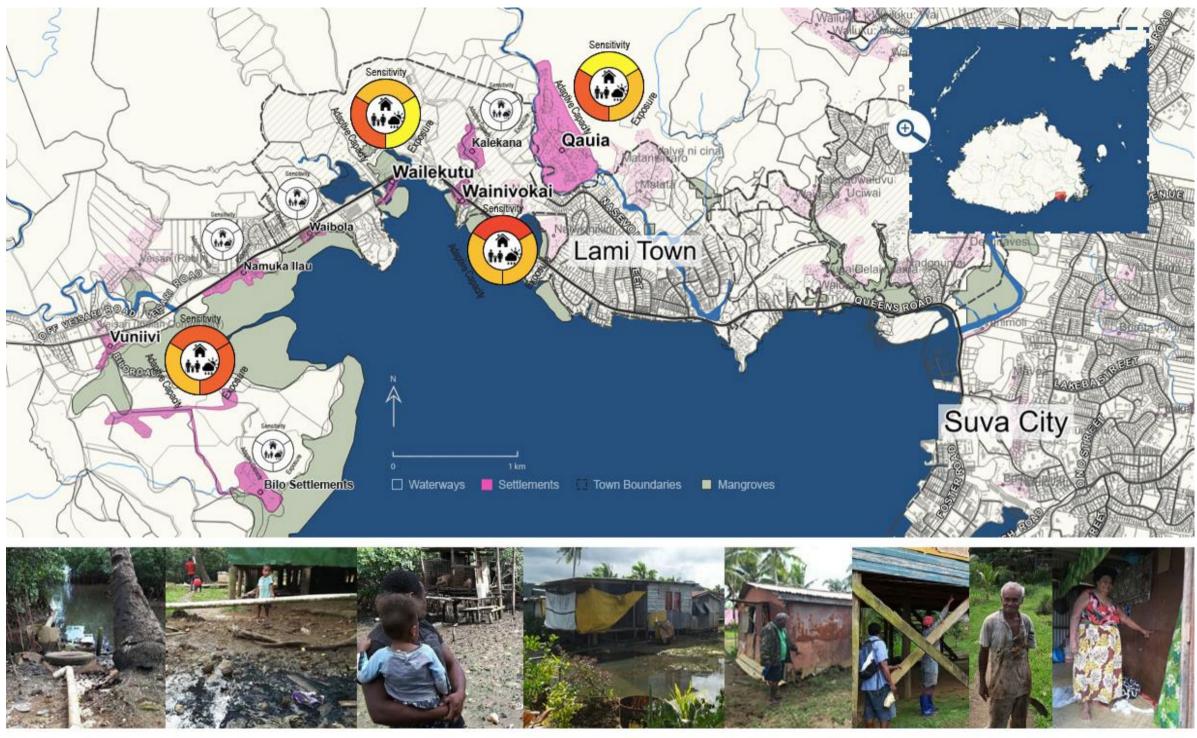

r>files, coordination clear & process is<br>functioning<br>#Poliatate If institutional roles, responsibil-<br>flass, coordination clear & process is<br>functioning<br>#Poliatate if all key stakeholders were<br>meaningfully involved throughout, these<br>meaningfully involved throughout, these<br>meaningfully involved throughout, these<br>topources were effectively incorporate 8.                                                 |

- 10 City-wide entry points:
- Urban Planning and Land
- Housing
- Infrastructure
- Water, Sanitation and Waste
- Ecosystems and Coastal Protection
- Human Health and Well-being
- Communication, Awareness
- Livelihoods
- Disaster Response
- Governance and Partnerships

## 3 Levels

- City
- Ward
- Hotspot communities



City-wide action plans

























Fig. 1.

Fig. 2.



Fig. 3.

Fig. 4.

Fig. 5.

Fig. 6.

Fig. 8.

Fig. 7





**UN HABITAT** FOR A BETTER URBAN FUTURE District level climate change planning approach – cluster of villages, Lao PDR

### **Clustered Interventions**



### **Philippines Comprehensive Land Use Plan Development**



### **Climate Change and Disaster Risk Assessment**

### **Local Climate Change Action Plans**