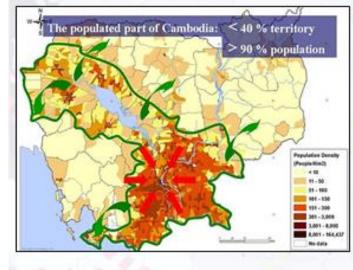

#### 1. Cambodia Data

oo-lourism Zono

The spatial concentration of population in the core region Source: Ministry of Planning, (Steinborg and Hakim, 2013)