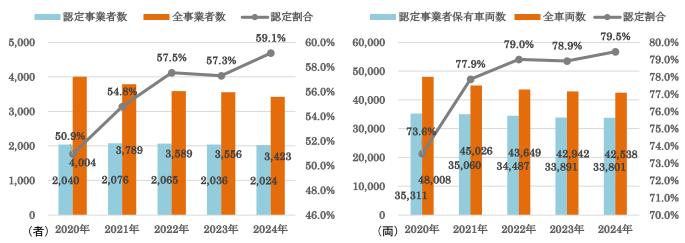

# 1. 認定の概要

- 〇 認定年月日 令和6年9月30日(月)
- 新規認定事業者 106者【全て一ッ星 ★】
- (2,036者( 全認定事業者 2,024者 前年比 0.6%減) ) 三ッ星 \*\*\* 1,032者 915者( // 12.8%增) ) ニッ星  $\star\star$ 245者 ( 344者( 28.8%減) ) " 一ッ星 747者 ( フフフ者( 3.9%減)  $\star$ )
- 直近5年の認定状況

全事業者数に占める認定事業者数の割合

全車両数に占める認定事業者車両数の割合

"

全事業者数(左グラフ)および全車両数(右グラフ)は各年3月末現在 ※2024年については、9月末現在