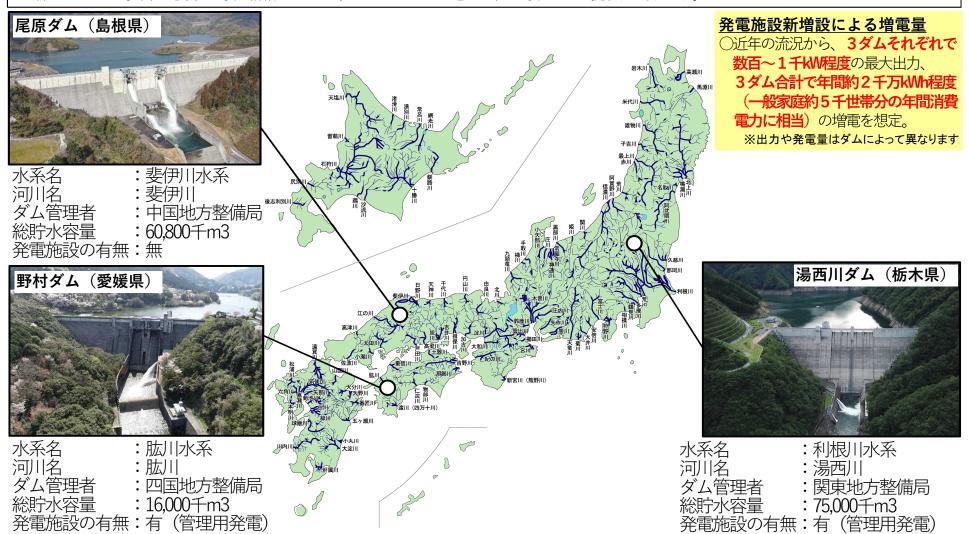

# 令和5年度 発電施設の新増設等の取組

○民間事業者等の参画方法や事業スキームについて検討するため、現在発電に利用されていないダム下流への補給水(利水や河川環境の保全等に利用)を活用することで増電が期待できる、**湯西川ダム、尾原ダム、野村ダムの3ダム(国土交通省が管**理)を対象にケーススタディ※を実施。

※発電施設の新増設等をしようとする民間事業者等の意見を聴取の上、発電施設の新増設等の事業の実現可能性や事業スキームを検討、事業者の公募要領案を作成

○ケーススタディを踏まえ、令和6年度以降に発電事業や地域振興に新たに参画する民間企業の公募を行うダムを選定(公募の対象とするダムは、上記の3ダム以外も含めて検討)。

※各ダムにおける事業化の検討に必要な情報については、ケーススタディを進める中で必要なものを提示する予定です。