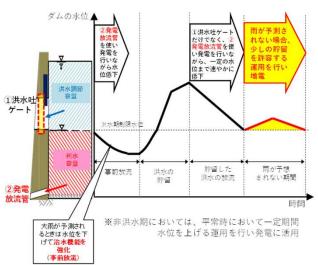

## 令和5年度 既設ダムの運用高度化の取組(洪水後期放流の工夫、非洪水期の弾力的運用)

- ○令和4年度に国土交通省が管理する6ダムで試行を実施。
- ○**令和5年度には国土交通省、水資源機構が管理する計72ダムに試行を拡大**。並行して、本格実施に向けて、地域振興に 関するスキームを検討。

#### <洪水後期放流の工夫>

## 運用高度化の試行による増電量

- ○令和4年度において6ダム(8回※)で試行 し、215万kWh(一般家庭約500世帯の年間消費 電力に相当)を増電
- 今和 5 年度に試行する**72ダム**において年に 1 回、令和4年度の試行ダムと同程度の増電を実 施した場合を仮定すると、
- 増電量は約2千万kWh(同約5千世帯分)と
- ※月山ダムと横山ダムでは2回、その他のダムでは1回試行