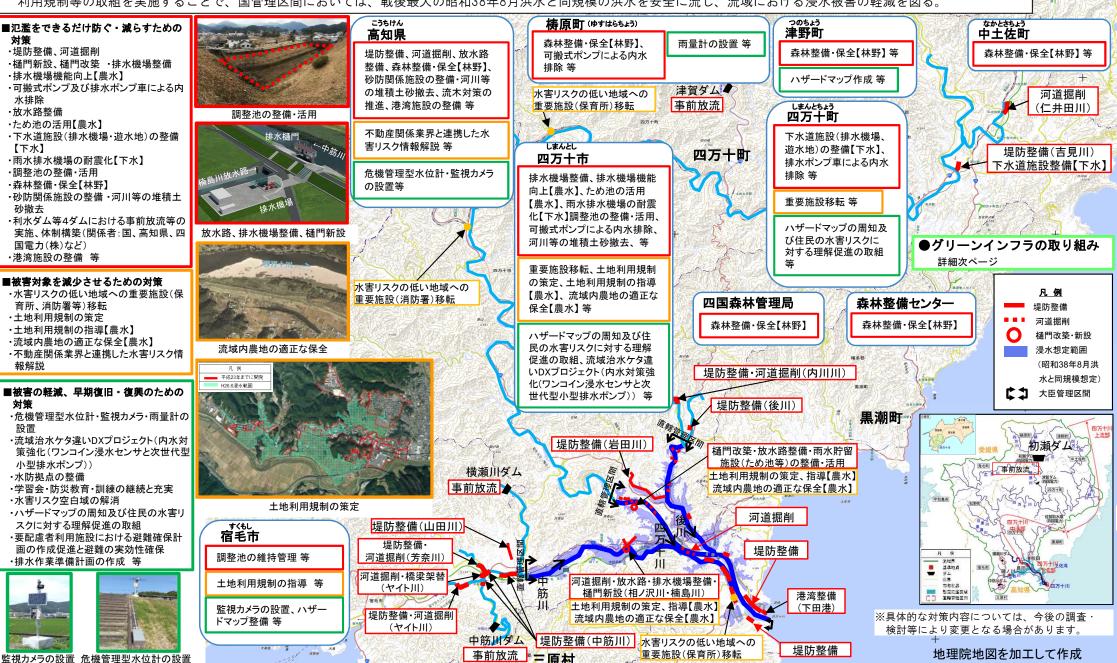

## 四万十川流域治水プロジェクト【位置図】 ~浩流四万十川の未来へ繋ぐ流域治水対策~

高知県

○令和元年東日本台風では、各地で戦後最大を超える洪水により甚大な被害が発生したことを踏まえ、 渡川水系においても、四万十川下流・上流の川沿いの貯留型の氾濫、中 筋川の支川の氾濫が発生する水害特性に対し、事前防災対策を進める必要があることから、河川整備や、四万十川上流域の砂防堰堤等の整備や中筋川の支川氾濫対策の土地 利用規制等の取組を実施することで、国管理区間においては、戦後最大の昭和38年8月洪水と同規模の洪水を安全に流し、流域における浸水被害の軽減を図る。