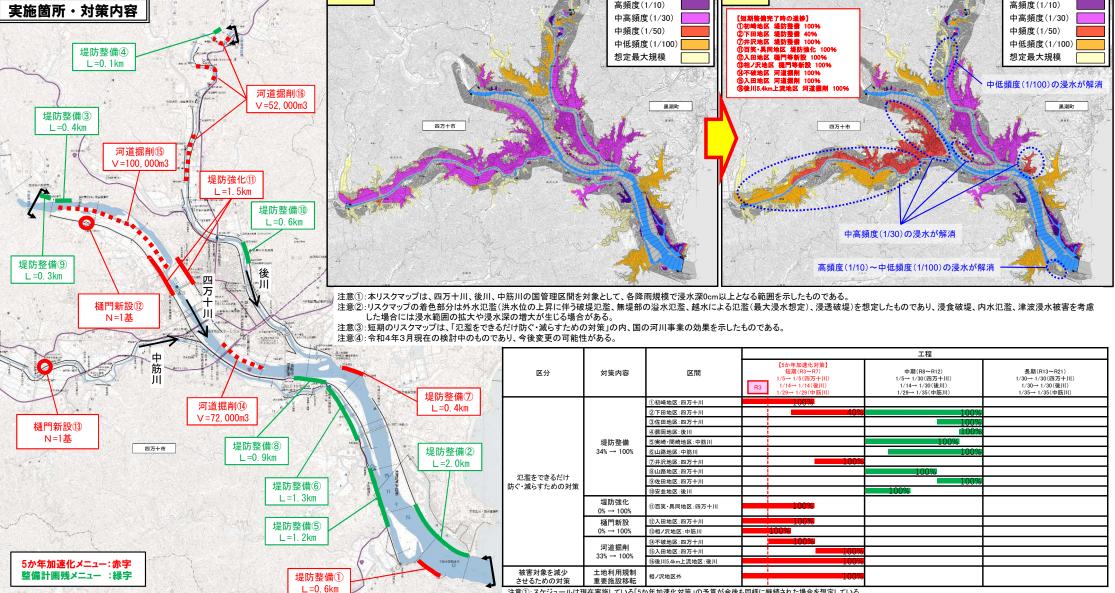

## 四万十川流域治水プロジェクト【事業効果(国直轄区間)の見える化】 ~清流四万十川の未来へ繋ぐ流域治水対策~

○四万十川においては、初崎地区の築堤事業のR7までの完了に伴い、戦後最大の昭和38年8月洪水と同規模の洪水を同地区においてHWL以下で安全に流下させることが可能。 Oまた、中筋川の相ノ沢地区・四万十川の入田地区の内水対策事業完了により、四万十市街地等の内水被害を軽減することが可能。

## 効果:河川整備率\*1 約76%→約93%(内、四万十川:約55%→約85%、後川:約71%→約97%、中筋川:約96%→約96%) (5か年加速化対策) 河川整備率とは、河川整備計画において定めた河道整備流量を流すことができる国管理区間の 現在 短期 浸水深0cm以上となる洪水規模 浸水深0cm以上となる洪水規模

注意①:スケジュールは現在実施している「5か年加速化対策」の予算が今後も同様に継続された場合を想定している。

注意②:今後の予算・事業進捗状況によって当表の内容は変更となる場合がある。

注意③:気候変動を踏まえた更なる対策を推進していくことも検討中である。