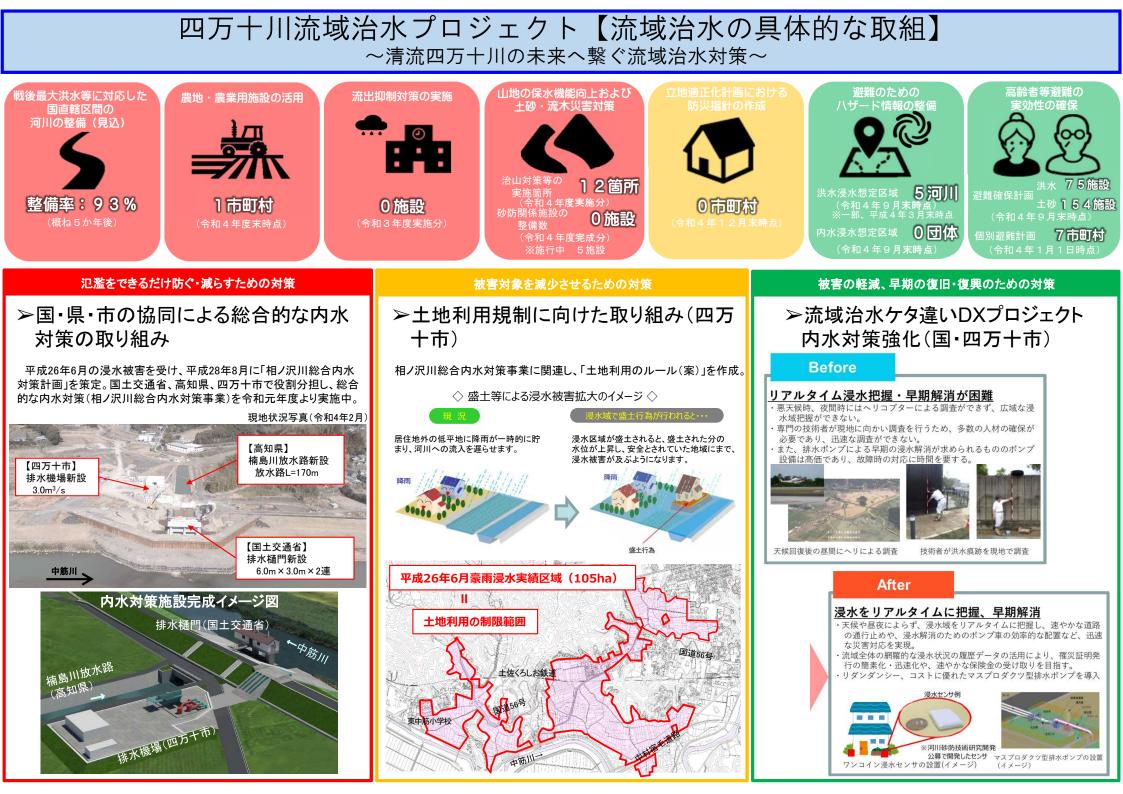

|

※ ■■■■ :対策実施に向けた調整・検討期間を示す。※ スケジュールは今後の事業進捗によって変更となる場合がある。

## 四万十川流域治水プロジェクト【事業効果(国直轄区間)の見える化】 ~清流四万十川の未来へ繋ぐ流域治水対策~

○四万十川においては、初崎地区の築堤事業のR7までの完了に伴い、戦後最大の昭和38年8月洪水と同規模の洪水を同地区においてHWL以下で安全に流下させることが可能。 Oまた、中筋川の相ノ沢地区・四万十川の入田地区の内水対策事業完了により、四万十市街地等の内水被害を軽減することが可能。

## 効果:河川整備率\*1 約76%→約93%(内、四万十川:約55%→約85%、後川:約71%→約97%、中筋川:約96%→約96%) (5か年加速化対策) 河川整備率とは、河川整備計画において定めた河道整備流量を流すことができる国管理区間の 現在 短期 浸水深0cm以上となる洪水規模 浸水深0cm以上となる洪水規模



注意①:スケジュールは現在実施している「5か年加速化対策」の予算が今後も同様に継続された場合を想定している。

注意②:今後の予算・事業進捗状況によって当表の内容は変更となる場合がある。

注意③:気候変動を踏まえた更なる対策を推進していくことも検討中である。