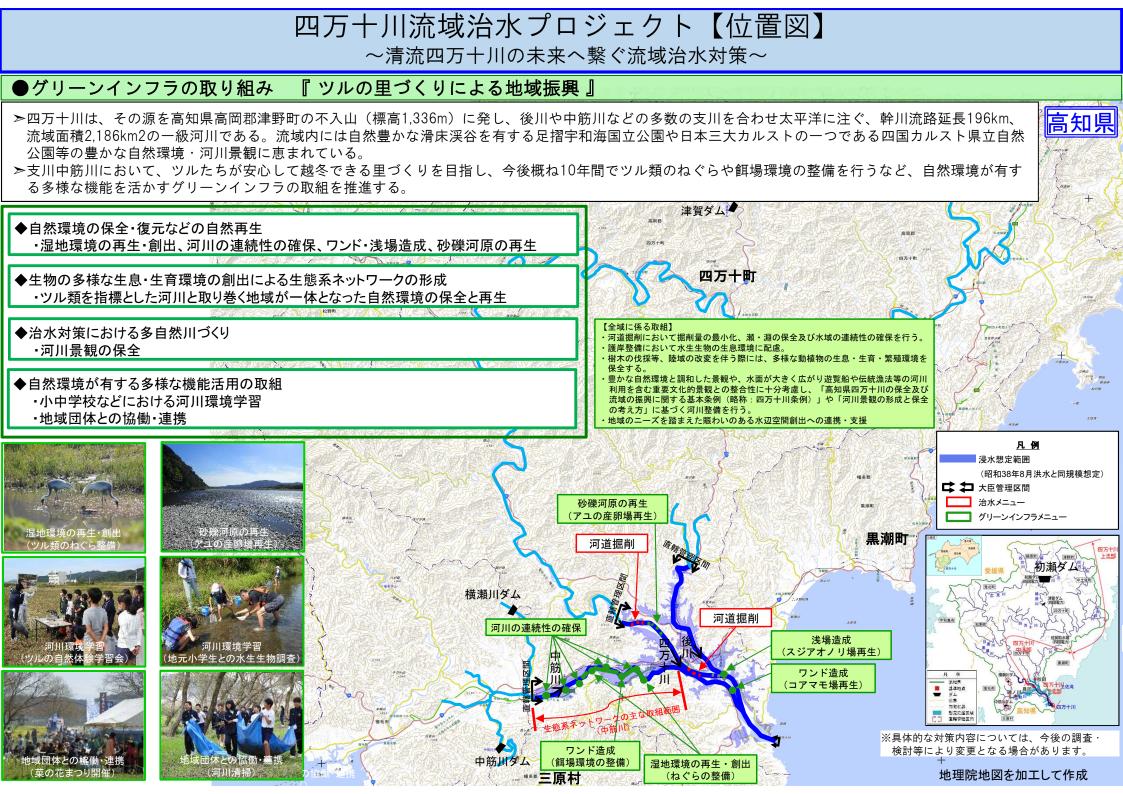

## 四万十川流域治水プロジェクト【位置図】 ~浩流四万十川の未来へ繋ぐ流域治水対策~

高知県

○令和元年東日本台風では、各地で戦後最大を超える洪水により甚大な被害が発生したことを踏まえ、 渡川水系においても、四万十川下流・上流の川沿いの貯留型の氾濫、中 筋川の支川の氾濫が発生する水害特性に対し、事前防災対策を進める必要があることから、河川整備や、四万十川上流域の砂防堰堤等の整備や中筋川の支川氾濫対策の土地 利用規制等の取組を実施することで、国管理区間においては、戦後最大の昭和38年8月洪水と同規模の洪水を安全に流し、流域における浸水被害の軽減を図る。