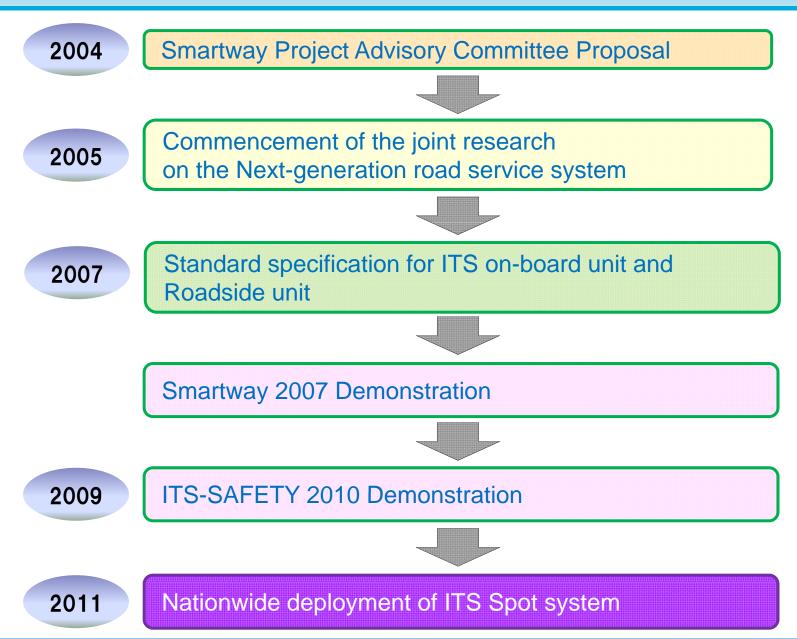

#### **Smartway Project Advisory Committee**

- Follow-up on Smartway promotion.
- Proposals based on social and technological trends.

# Working group under the Smartway Project Advisory Committee

- Composed of persons of learning and experience, related industry groups, and related ministries and agencies.
- Studies from a practical standpoint.

### **Smartway Partner Council**

- Consists mainly of private companies and organizations.
- Serves to Actualize services through government-private sector collaboration.

# **Development (ITS Spot)**